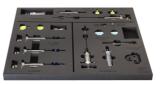

#### **Product features**

• The tray includes complete set for bleeding most popular brakes on the market. The mineral oil part includes a TPX syringe for easier handling beside everything for bleeding all Shimano, Magura, TRP and Tektro hydraulic brakes. Set for bleeding DOT oil supported brakes includes TPX syringes for easier handling besides everything for bleeding all SRAM hydraulic brakes. No fluids are included.

#### MINERAL OIL PART INCLUDES:

- Lever end 30 ml transparent funnel (syringe body) with brass M5 thread
- Threaded stainless steel plug (oil stopper) with hanger
- Lever end 20 ml Luer slip type transparent funnel (syringe body) for Magura MT levers
- Caliper end 20 ml TPX syringe with a long-lasting tube
- Stainless steel tube insert providing a guided fitment between the tube and the bleed nipple
- Tube with M6 brass fitting for Magura and TRP / Tektro hydraulic brakes
- Clamps for easier gravity bleed

- Brass M5-M6 adapter for TRP / Tektro hydraulic brakes
- Brass adapter for Shimano drop bar hydraulic brakes (Dura-Ace, Ultegra, 105, GRX, Tiagra)
- Base for funnel and adapters with spare O-ring studs at the bottom
- Bleed block for Shimano flat bar hydraulic brakes (2 or 4 piston type). Also suitable for TRP / Tektro
- Bleed block for Shimano drop bar hydraulic brakes
- Bleed blocks for Magura MT hydraulic brakes
- Rubberized one side hook and loop strap, 25 cm (for securing the caliper syringe to frame or fork)
- Spare O-rings (5 pcs)

#### THE DOT KIT INCLUDES:

- 3x 20 ml TPX syringes
- 2x M5 assembly
- 1x Edge assembly
- Spare O-rings
- Bleed block for older type SRAM hydraulic brakes (2 or 4 piston type)
- Bleed block for latest SRAM hydraulic brakes