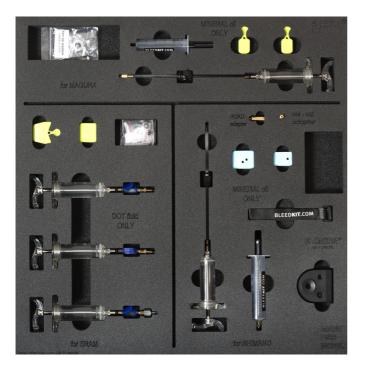

#### **Product features**

• The tray includes complete set for bleeding most popular brakes on the market. The mineral oil part includes a TPX syringe for easier handling beside everything for bleeding all Shimano, Magura, TRP and Tektro hydraulic brakes. Set for bleeding DOT oil supported brakes includes TPX syringes for easier handling besides everything for bleeding all SRAM hydraulic brakes. No fluids are included.

#### MINERAL OIL PART INCLUDES:

- Lever end 30 ml transparent funnel (syringe body) with brass M5 thread
- Threaded stainless steel plug (oil stopper) with hanger
- Lever end 20 ml Luer slip type transparent funnel (syringe body) for Magura MT levers
- Caliper end 20 ml TPX syringe with a long-lasting tube
- Stainless steel tube insert providing a guided fitment between the tube and the bleed nipple
- Tube with M6 brass fitting for Magura and TRP / Tektro hydraulic brakes
- Clamps for easier gravity bleed

- Brass M5-M6 adapter for TRP / Tektro hydraulic brakes
- Brass adapter for Shimano drop bar hydraulic brakes (Dura-Ace, Ultegra, 105, GRX, Tiagra)
- Base for funnel and adapters with spare O-ring studs at the bottom
- Bleed block for Shimano flat bar hydraulic brakes (2 or 4 piston type). Also suitable for TRP / Tektro
- Bleed block for Shimano drop bar hydraulic brakes
- Bleed blocks for Magura MT hydraulic brakes
- Rubberized one side hook and loop strap, 25 cm (for securing the caliper syringe to frame or fork)
- Spare O-rings (5 pcs)

#### Compatibility:

- This kit is compatible with absolutely all Shimano hydraulic brakes (XTR, XT, Saint, Zee, SLX, Deore, Alivio, Acera, Alfine, Metrea) including Shimano drop bar hydraulic brakes (Dura-Ace, Ultegra, 105, Tiagra, GRX).
- This kit is also compatible with all Magura MT and Tektro and TRP hydraulic brakes.

#### THE DOT KIT INCLUDES:

- 3x 20 ml TPX syringes
- 2x M5 assembly
- 1x Edge assembly
- Spare O-rings
- Bleed block for older type SRAM hydraulic brakes (2 or 4 piston type)
- Bleed block for latest SRAM hydraulic brakes

#### Suitable for

• This kit is compatible with absolutely all SRAM hydraulic brakes including 2017+ hydraulic brakes with Bleeding Edge bleed port. Also compatible with all Avid (Elixir, Juicy...) and all older type Formula hydraulic brakes (Oro, C1, R1, R0, K24, K18...). Not compatible with Formula Cura hydraulic brakes.