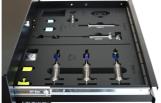

th all Magura MT and Tektro and TRP hydraulic brakes.

#### THE DOT KIT INCLUDES:

- 3x 20 ml TPX syringes
- 2x M5 assembly
- 1x Edge assembly
- Spare O-rings
- Bleed block for older type SRAM hydraulic brakes (2 or 4 piston type)
- Bleed block for latest SRAM hydraulic brakes

#### Suitable for

• This kit is compatible with absolutely all SRAM hydraulic brakes including 2017+ hydraulic brakes with Bleeding Edge bleed port. Also compatible with all Avid (Elixir, Juicy...) and all older type Formula hydraulic brakes (Oro, C1, R1, R0, K24, K18...). Not compatible with Formula Cura hydraulic brakes.

| 629500 | 1184 |
|--------|------|

\* Images of products are symbolic. All dimensions are in mm, and weight in grams. All listed dimensions may vary in tolerance.

Usage (pictures)















### Photo (pictures)



## Related products



Tool tray for SET1-2600BK