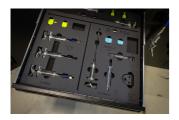

#### **Product features**

• The tray includes complete set for bleeding most popular brakes on the market. The mineral oil part includes a TPX syringe for easier handling beside everything for bleeding all Shimano, Magura, TRP and Tektro hydraulic brakes. Set for bleeding DOT oil supported brakes includes TPX syringes for easier handling besides everything for bleeding all SRAM hydraulic brakes. No fluids are included.

#### MINERAL OIL PART INCLUDES:

- Lever end 30 ml transparent funnel (syringe body) with brass M5 thread
- Threaded stainless steel plug (oil stopper) with hanger
- Lever end 20 ml Luer slip type transparent funnel (syringe body) for Magura MT levers
- Caliper end 20 ml TPX syringe with a long-lasting tube
- Stainless steel tube insert providing a guided fitment between the tube and the bleed nipple
- Tube with M6 brass fitting for Magura and TRP / Tektro hydraulic brakes
- Clamps for easier gravity bleed

- Brass M5-M6 adapter for TRP / Tektro hydraulic brakes
- Brass adapter for Shimano drop bar hydraulic brakes (Dura-Ace, Ultegra, 105, GRX, Tiagra)
- Base for funnel and adapters with spare O-ring studs at the bottom
- Bleed block for Shimano flat bar hydraulic brakes (2 or 4 piston type). Also suitable for TRP / Tektro
- Bleed block for Shimano drop bar hydraulic brakes
- Bleed blocks for Magura MT hydraulic brakes
- Rubberized one side hook and loop strap, 25 cm (for securing the caliper syringe to frame or fork)
- Spare O-rings (5 pcs)

#### THE DOT KIT INCLUDES:

- 3x 20 ml TPX syringes
- 2x M5 assembly
- 1x Edge assembly
- Spare O-rings
- Bleed block for older type SRAM hydraulic brakes (2 or 4 piston type)
- Bleed block for latest SRAM hydraulic brakes