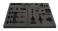

#### MINERAL OIL PART INCLUDES:

- Lever end 30 ml transparent funnel (syringe body) with brass M5 thread
- Threaded stainless steel plug (oil stopper) with hanger
- Lever end 20 ml Luer slip type transparent funnel (syringe body) for Magura MT levers
- Caliper end 20 ml TPX syringe with a long-lasting tube
- Stainless steel tube insert providing a guided fitment between the tube and the bleed nipple
- Tube with M6 brass fitting for Magura and TRP / Tektro hydraulic brakes
- Clamps for easier gravity bleed

- Brass M5-M6 adapter for TRP / Tektro hydraulic brakes
- Brass adapter for Shimano drop bar hydraulic brakes (Dura-Ace, Ultegra, 105, GRX, Tiagra)
- Base for funnel and adapters with spare O-ring studs at the bottom
- Bleed block for Shimano flat bar hydraulic brakes (2 or 4 piston type). Also suitable for TRP / Tektro
- Bleed block for Shimano drop bar hydraulic brakes
- Bleed blocks for Magura MT hydraulic brakes
- Rubberized one side hook and loop strap, 25 cm (for securing the caliper syringe to frame or fork)
- Spare O-rings (5 pcs)

#### THE DOT KIT INCLUDES:

- 3x 20 ml TPX syringes
- 2x M5 assembly
- 1x Edge assembly
- Spare O-rings
- Bleed block for older type SRAM hydraulic brakes (2 or 4 piston type)
- Bleed block for latest SRAM hydraulic brakes