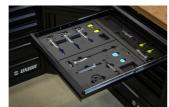

tible with all Magura MT and Tektro and TRP hydraulic brakes.

#### THE DOT KIT INCLUDES:

- 3x 20 ml TPX syringes
- 2x M5 assembly
- 1x Edge assembly
- Spare O-rings
- Bleed block for older type SRAM hydraulic brakes (2 or 4 piston type)
- Bleed block for latest SRAM hydraulic brakes

#### Suitable for

• This kit is compatible with absolutely all SRAM hydraulic brakes including 2017+ hydraulic brakes with Bleeding Edge bleed port. Also compatible with all Avid (Elixir, Juicy...) and all older type Formula hydraulic brakes (Oro, C1, R1, R0, K24, K18...). Not compatible with Formula Cura hydraulic brakes.

| 629500 | 1184 |
|--------|------|

\* Images of products are symbolic. All dimensions are in mm, and weight in grams. All listed dimensions may vary in tolerance.

Usage (pictures)















### Photo (pictures)



## Related products



Tool tray for SET1-2600BK