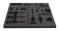

# Bleedkit set

### 产品属性

• The tray includes complete set for bleeding most popular brakes on the market. The mineral oil part includes a TPX syringe for easier handling beside everything for bleeding all Shimano, Magura, TRP and Tektro hydraulic brakes. Set for bleeding DOT oil supported brakes includes TPX syringes for easier handling besides everything for bleeding all SRAM hydraulic brakes. No fluids are included.

#### MINERAL OIL PART INCLUDES:

- Lever end 30 ml transparent funnel (syringe body) with brass M5 thread
- Threaded stainless steel plug (oil stopper) with hanger
- Lever end 20 ml Luer slip type transparent funnel (syringe body) for Magura MT levers
- Caliper end 20 ml TPX syringe with a long-lasting tube
- Stainless steel tube insert providing a guided fitment between the tube and the bleed nipple
- Tube with M6 brass fitting for Magura and TRP / Tektro hydraulic brakes
- Clamps for easier gravity bleed

- Brass M5-M6 adapter for TRP / Tektro hydraulic brakes
- Brass adapter for Shimano drop bar hydraulic brakes (Dura-Ace, Ultegra, 105, GRX, Tiagra)
- Base for funnel and adapters with spare O-ring studs at the bottom
- Bleed block for Shimano flat bar hydraulic brakes (2 or 4 piston type). Also suitable for TRP / Tektro
- Bleed block for Shimano drop bar hydraulic brakes
- Bleed blocks for Magura MT hydraulic brakes
- Rubberized one side hook and loop strap, 25 cm (for securing the caliper syringe to frame or fork)
- Spare O-rings (5 pcs)

#### THE DOT KIT INCLUDES:

- 3x 20 ml TPX syringes
- 2x M5 assembly
- 1x Edge assembly
- Spare O-rings
- Bleed block for older type SRAM hydraulic brakes (2 or 4 piston type)
- Bleed block for latest SRAM hydraulic brakes