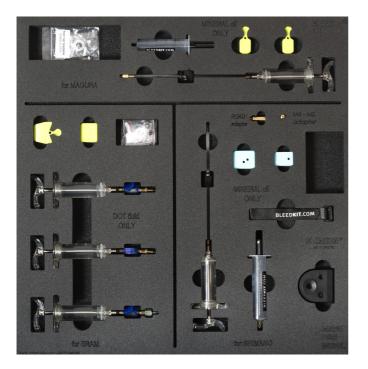

### 产品属性

• The tray includes complete set for bleeding most popular brakes on the market. The mineral oil part includes a TPX syringe for easier handling beside everything for bleeding all Shimano, Magura, TRP and Tektro hydraulic brakes. Set for bleeding DOT oil supported brakes includes TPX syringes for easier handling besides everything for bleeding all SRAM hydraulic brakes. No fluids are included.

#### MINERAL OIL PART INCLUDES:

- Lever end 30 ml transparent funnel (syringe body) with brass M5 thread
- Threaded stainless steel plug (oil stopper) with hanger
- Lever end 20 ml Luer slip type transparent funnel (syringe body) for Magura MT levers
- Caliper end 20 ml TPX syringe with a long-lasting tube
- Stainless steel tube insert providing a guided fitment between the tube and the bleed nipple
- Tube with M6 brass fitting for Magura and TRP / Tektro hydraulic brakes
- Clamps for easier gravity bleed

- Brass M5-M6 adapter for TRP / Tektro hydraulic brakes
- Brass adapter for Shimano drop bar hydraulic brakes (Dura-Ace, Ultegra, 105, GRX, Tiagra)
- Base for funnel and adapters with spare O-ring studs at the bottom
- Bleed block for Shimano flat bar hydraulic brakes (2 or 4 piston type). Also suitable for TRP / Tektro
- Bleed block for Shimano drop bar hydraulic brakes
- Bleed blocks for Magura MT hydraulic brakes
- Rubberized one side hook and loop strap, 25 cm (for securing the caliper syringe to frame or fork)
- Spare O-rings (5 pcs)

#### Compatibility:

- This kit is compatible with absolutely all Shimano hydraulic brakes (XTR, XT, Saint, Zee, SLX, Deore, Alivio, Acera, Alfine, Metrea) including Shimano drop bar hydraulic brakes (Dura-Ace, Ultegra, 105, Tiagra, GRX).
- This kit is also compatible with all Magura MT and Tektro and TRP hydraulic brakes.

#### THE DOT KIT INCLUDES:

- 3x 20 ml TPX syringes
- 2x M5 assembly
- 1x Edge assembly
- Spare O-rings
- Bleed block for older type SRAM hydraulic brakes (2 or 4 piston type)
- Bleed block for latest SRAM hydraulic brakes

#### Suitable for

• This kit is compatible with absolutely all SRAM hydraulic brakes including 2017+ hydraulic brakes with Bleeding Edge bleed port. Also compatible with all Avid (Elixir, Juicy...) and all older type Formula hydraulic brakes (Oro, C1, R1, R0, K24, K18...). Not compatible with Formula Cura hydraulic brakes.