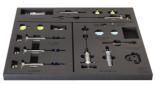

#### MINERAL OIL PART INCLUDES:

- Lever end 30 ml transparent funnel (syringe body) with brass M5 thread
- Threaded stainless steel plug (oil stopper) with hanger
- Lever end 20 ml Luer slip type transparent funnel (syringe body) for Magura MT levers
- Caliper end 20 ml TPX syringe with a long-lasting tube
- Stainless steel tube insert providing a guided fitment between the tube and the bleed nipple
- Tube with M6 brass fitting for Magura and TRP / Tektro hydraulic brakes
- Clamps for easier gravity bleed

- Brass M5-M6 adapter for TRP / Tektro hydraulic brakes
- Brass adapter for Shimano drop bar hydraulic brakes (Dura-Ace, Ultegra, 105, GRX, Tiagra)
- Base for funnel and adapters with spare O-ring studs at the bottom
- Bleed block for Shimano flat bar hydraulic brakes (2 or 4 piston type). Also suitable for TRP / Tektro
- Bleed block for Shimano drop bar hydraulic brakes
- Bleed blocks for Magura MT hydraulic brakes
- Rubberized one side hook and loop strap, 25 cm (for securing the caliper syringe to frame or fork)
- Spare O-rings (5 pcs)

#### THE DOT KIT INCLUDES:

- 3x 20 ml TPX syringes
- 2x M5 assembly
- 1x Edge assembly
- Spare O-rings
- Bleed block for older type SRAM hydraulic brakes (2 or 4 piston type)
- Bleed block for latest SRAM hydraulic brakes