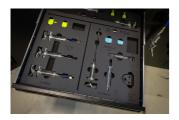

#### MINERAL OIL PART INCLUDES:

- Lever end 30 ml transparent funnel (syringe body) with brass M5 thread
- Threaded stainless steel plug (oil stopper) with hanger
- Lever end 20 ml Luer slip type transparent funnel (syringe body) for Magura MT levers
- Caliper end 20 ml TPX syringe with a long-lasting tube
- Stainless steel tube insert providing a guided fitment between the tube and the bleed nipple
- Tube with M6 brass fitting for Magura and TRP / Tektro hydraulic brakes
- Clamps for easier gravity bleed

- Brass M5-M6 adapter for TRP / Tektro hydraulic brakes
- Brass adapter for Shimano drop bar hydraulic brakes (Dura-Ace, Ultegra, 105, GRX, Tiagra)
- Base for funnel and adapters with spare O-ring studs at the bottom
- Bleed block for Shimano flat bar hydraulic brakes (2 or 4 piston type). Also suitable for TRP / Tektro
- Bleed block for Shimano drop bar hydraulic brakes
- Bleed blocks for Magura MT hydraulic brakes
- Rubberized one side hook and loop strap, 25 cm (for securing the caliper syringe to frame or fork)
- Spare O-rings (5 pcs)

#### THE DOT KIT INCLUDES:

- 3x 20 ml TPX syringes
- 2x M5 assembly
- 1x Edge assembly
- Spare O-rings
- Bleed block for older type SRAM hydraulic brakes (2 or 4 piston type)
- Bleed block for latest SRAM hydraulic brakes