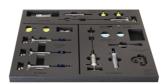

### Atributi proizvoda

The tray includes complete set for bleeding most popular brakes on the market. The mineral oil part
includes a TPX syringe for easier handling beside everything for bleeding all Shimano, Magura, TRP
and Tektro hydraulic brakes. Set for bleeding DOT oil supported brakes includes TPX syringes for
easier handling besides everything for bleeding all SRAM hydraulic brakes. No fluids are included.

#### MINERAL OIL PART INCLUDES:

- Lever end 30 ml transparent funnel (syringe body) with brass M5 thread
- Threaded stainless steel plug (oil stopper) with hanger
- Lever end 20 ml Luer slip type transparent funnel (syringe body) for Magura MT levers
- Caliper end 20 ml TPX syringe with a long-lasting tube
- Stainless steel tube insert providing a guided fitment between the tube and the bleed nipple
- Tube with M6 brass fitting for Magura and TRP / Tektro hydraulic brakes
- Clamps for easier gravity bleed

- Brass M5-M6 adapter for TRP / Tektro hydraulic brakes
- Brass adapter for Shimano drop bar hydraulic brakes (Dura-Ace, Ultegra, 105, GRX, Tiagra)
- Base for funnel and adapters with spare O-ring studs at the bottom
- Bleed block for Shimano flat bar hydraulic brakes (2 or 4 piston type). Also suitable for TRP / Tektro
- Bleed block for Shimano drop bar hydraulic brakes
- Bleed blocks for Magura MT hydraulic brakes
- Rubberized one side hook and loop strap, 25 cm (for securing the caliper syringe to frame or fork)
- Spare O-rings (5 pcs)