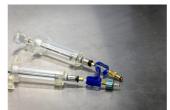

#### MINERAL OIL PART INCLUDES:

- Lever end 30 ml transparent funnel (syringe body) with brass M5 thread
- Threaded stainless steel plug (oil stopper) with hanger
- Lever end 20 ml Luer slip type transparent funnel (syringe body) for Magura MT levers
- Caliper end 20 ml TPX syringe with a long-lasting tube
- Stainless steel tube insert providing a guided fitment between the tube and the bleed nipple
- Tube with M6 brass fitting for Magura and TRP / Tektro hydraulic brakes
- Clamps for easier gravity bleed

- Brass M5-M6 adapter for TRP / Tektro hydraulic brakes
- Brass adapter for Shimano drop bar hydraulic brakes (Dura-Ace, Ultegra, 105, GRX, Tiagra)
- Base for funnel and adapters with spare O-ring studs at the bottom
- Bleed block for Shimano flat bar hydraulic brakes (2 or 4 piston type). Also suitable for TRP / Tektro
- Bleed block for Shimano drop bar hydraulic brakes
- Bleed blocks for Magura MT hydraulic brakes
- Rubberized one side hook and loop strap, 25 cm (for securing the caliper syringe to frame or fork)
- Spare O-rings (5 pcs)