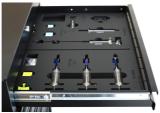

### Atributi proizvoda

The tray includes complete set for bleeding most popular brakes on the market. The mineral oil part
includes a TPX syringe for easier handling beside everything for bleeding all Shimano, Magura, TRP
and Tektro hydraulic brakes. Set for bleeding DOT oil supported brakes includes TPX syringes for
easier handling besides everything for bleeding all SRAM hydraulic brakes. No fluids are included.

#### THE DOT KIT INCLUDES:

- 3x 20 ml TPX syringes
- 2x M5 assembly
- 1x Edge assembly
- Spare O-rings
- Bleed block for older type SRAM hydraulic brakes (2 or 4 piston type)
- Bleed block for latest SRAM hydraulic brakes

#### Suitable for

• This kit is compatible with absolutely all SRAM hydraulic brakes including 2017+ hydraulic brakes with Bleeding Edge bleed port. Also compatible with all Avid (Elixir, Juicy...) and all older type Formula hydraulic brakes (Oro, C1, R1, R0, K24, K18...). Not compatible with Formula Cura hydraulic brakes.