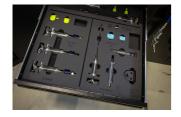

### Atributi proizvoda

The tray includes complete set for bleeding most popular brakes on the market. The mineral oil part
includes a TPX syringe for easier handling beside everything for bleeding all Shimano, Magura, TRP
and Tektro hydraulic brakes. Set for bleeding DOT oil supported brakes includes TPX syringes for
easier handling besides everything for bleeding all SRAM hydraulic brakes. No fluids are included.

#### MINERAL OIL PART INCLUDES:

- Lever end 30 ml transparent funnel (syringe body) with brass M5 thread
- Threaded stainless steel plug (oil stopper) with hanger
- Lever end 20 ml Luer slip type transparent funnel (syringe body) for Magura MT levers
- Caliper end 20 ml TPX syringe with a long-lasting tube
- Stainless steel tube insert providing a guided fitment between the tube and the bleed nipple
- Tube with M6 brass fitting for Magura and TRP / Tektro hydraulic brakes
- Clamps for easier gravity bleed

- Brass M5-M6 adapter for TRP / Tektro hydraulic brakes
- Brass adapter for Shimano drop bar hydraulic brakes (Dura-Ace, Ultegra, 105, GRX, Tiagra)
- Base for funnel and adapters with spare O-ring studs at the bottom
- Bleed block for Shimano flat bar hydraulic brakes (2 or 4 piston type). Also suitable for TRP / Tektro
- Bleed block for Shimano drop bar hydraulic brakes
- Bleed blocks for Magura MT hydraulic brakes
- Rubberized one side hook and loop strap, 25 cm (for securing the caliper syringe to frame or fork)
- Spare O-rings (5 pcs)

#### THE DOT KIT INCLUDES:

- 3x 20 ml TPX syringes
- 2x M5 assembly
- 1x Edge assembly
- Spare O-rings
- Bleed block for older type SRAM hydraulic brakes (2 or 4 piston type)
- Bleed block for latest SRAM hydraulic brakes