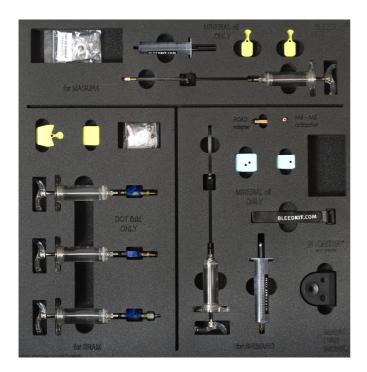

### Atributi proizvoda

The tray includes complete set for bleeding most popular brakes on the market. The mineral oil part
includes a TPX syringe for easier handling beside everything for bleeding all Shimano, Magura, TRP
and Tektro hydraulic brakes. Set for bleeding DOT oil supported brakes includes TPX syringes for
easier handling besides everything for bleeding all SRAM hydraulic brakes. No fluids are included.

#### MINERAL OIL PART INCLUDES:

- Lever end 30 ml transparent funnel (syringe body) with brass M5 thread
- Threaded stainless steel plug (oil stopper) with hanger
- Lever end 20 ml Luer slip type transparent funnel (syringe body) for Magura MT levers
- Caliper end 20 ml TPX syringe with a long-lasting tube
- Stainless steel tube insert providing a guided fitment between the tube and the bleed nipple
- Tube with M6 brass fitting for Magura and TRP / Tektro hydraulic brakes
- Clamps for easier gravity bleed

- Brass M5-M6 adapter for TRP / Tektro hydraulic brakes
- Brass adapter for Shimano drop bar hydraulic brakes (Dura-Ace, Ultegra, 105, GRX, Tiagra)
- Base for funnel and adapters with spare O-ring studs at the bottom
- Bleed block for Shimano flat bar hydraulic brakes (2 or 4 piston type). Also suitable for TRP / Tektro
- Bleed block for Shimano drop bar hydraulic brakes
- Bleed blocks for Magura MT hydraulic brakes
- Rubberized one side hook and loop strap, 25 cm (for securing the caliper syringe to frame or fork)
- Spare O-rings (5 pcs)

#### THE DOT KIT INCLUDES:

- 3x 20 ml TPX syringes
- 2x M5 assembly
- 1x Edge assembly
- Spare O-rings
- Bleed block for older type SRAM hydraulic brakes (2 or 4 piston type)
- Bleed block for latest SRAM hydraulic brakes

#### Suitable for

• This kit is compatible with absolutely all SRAM hydraulic brakes including 2017+ hydraulic brakes with Bleeding Edge bleed port. Also compatible with all Avid (Elixir, Juicy...) and all older type Formula hydraulic brakes (Oro, C1, R1, R0, K24, K18...). Not compatible with Formula Cura hydraulic brakes.