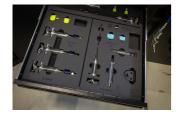

#### Product features

The tray includes complete set for bleeding most popular brakes on the market. The mineral oil part
includes a TPX syringe for easier handling beside everything for bleeding all Shimano, Magura, TRP
and Tektro hydraulic brakes. Set for bleeding DOT oil supported brakes includes TPX syringes for
easier handling besides everything for bleeding all SRAM hydraulic brakes. No fluids are included.

#### MINERAL OIL PART INCLUDES:

- Lever end 30 ml transparent funnel (syringe body) with brass M5 thread
- Threaded stainless steel plug (oil stopper) with hanger
- Lever end 20 ml Luer slip type transparent funnel (syringe body) for Magura MT levers
- Caliper end 20 ml TPX syringe with a long-lasting tube
- Stainless steel tube insert providing a guided fitment between the tube and the bleed nipple
- Tube with M6 brass fitting for Magura and TRP / Tektro hydraulic brakes
- Clamps for easier gravity bleed

- Brass M5-M6 adapter for TRP / Tektro hydraulic brakes
- Brass adapter for Shimano drop bar hydraulic brakes (Dura-Ace, Ultegra, 105, GRX, Tiagra)
- Base for funnel and adapters with spare O-ring studs at the bottom
- Bleed block for Shimano flat bar hydraulic brakes (2 or 4 piston type). Also suitable for TRP / Tektro
- Bleed block for Shimano drop bar hydraulic brakes
- Bleed blocks for Magura MT hydraulic brakes
- Rubberized one side hook and loop strap, 25 cm (for securing the caliper syringe to frame or fork)
- Spare O-rings (5 pcs)

#### THE DOT KIT INCLUDES:

- 3x 20 ml TPX syringes
- 2x M5 assembly
- 1x Edge assembly
- Spare O-rings
- Bleed block for older type SRAM hydraulic brakes (2 or 4 piston type)
- Bleed block for latest SRAM hydraulic brakes