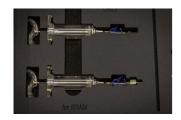

#### THE DOT KIT INCLUDES:

- 3x 20 ml TPX syringes
- 2x M5 assembly
- 1x Edge assembly
- Spare O-rings
- Bleed block for older type SRAM hydraulic brakes (2 or 4 piston type)
- Bleed block for latest SRAM hydraulic brakes

#### Suitable for

• This kit is compatible with absolutely all SRAM hydraulic brakes including 2017+ hydraulic brakes with Bleeding Edge bleed port. Also compatible with all Avid (Elixir, Juicy...) and all older type Formula hydraulic brakes (Oro, C1, R1, R0, K24, K18...). Not compatible with Formula Cura hydraulic brakes.