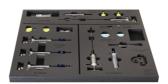

#### Product features

The tray includes complete set for bleeding most popular brakes on the market. The mineral oil part
includes a TPX syringe for easier handling beside everything for bleeding all Shimano, Magura, TRP
and Tektro hydraulic brakes. Set for bleeding DOT oil supported brakes includes TPX syringes for
easier handling besides everything for bleeding all SRAM hydraulic brakes. No fluids are included.

#### MINERAL OIL PART INCLUDES:

- Lever end 30 ml transparent funnel (syringe body) with brass M5 thread
- Threaded stainless steel plug (oil stopper) with hanger
- Lever end 20 ml Luer slip type transparent funnel (syringe body) for Magura MT levers
- Caliper end 20 ml TPX syringe with a long-lasting tube
- Stainless steel tube insert providing a guided fitment between the tube and the bleed nipple
- Tube with M6 brass fitting for Magura and TRP / Tektro hydraulic brakes
- Clamps for easier gravity bleed

- Brass M5-M6 adapter for TRP / Tektro hydraulic brakes
- Brass adapter for Shimano drop bar hydraulic brakes (Dura-Ace, Ultegra, 105, GRX, Tiagra)
- Base for funnel and adapters with spare O-ring studs at the bottom
- Bleed block for Shimano flat bar hydraulic brakes (2 or 4 piston type). Also suitable for TRP / Tektro
- Bleed block for Shimano drop bar hydraulic brakes
- Bleed blocks for Magura MT hydraulic brakes
- Rubberized one side hook and loop strap, 25 cm (for securing the caliper syringe to frame or fork)
- Spare O-rings (5 pcs)

#### THE DOT KIT INCLUDES:

- 3x 20 ml TPX syringes
- 2x M5 assembly
- 1x Edge assembly
- Spare O-rings
- Bleed block for older type SRAM hydraulic brakes (2 or 4 piston type)
- Bleed block for latest SRAM hydraulic brakes