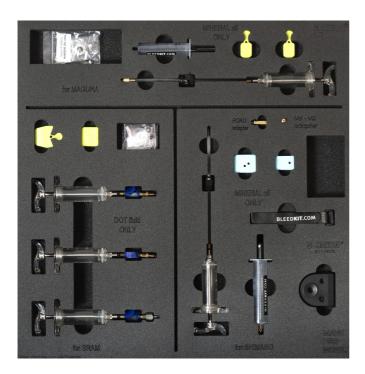

#### Product features

The tray includes complete set for bleeding most popular brakes on the market. The mineral oil part
includes a TPX syringe for easier handling beside everything for bleeding all Shimano, Magura, TRP
and Tektro hydraulic brakes. Set for bleeding DOT oil supported brakes includes TPX syringes for
easier handling besides everything for bleeding all SRAM hydraulic brakes. No fluids are included.

#### MINERAL OIL PART INCLUDES:

- Lever end 30 ml transparent funnel (syringe body) with brass M5 thread
- Threaded stainless steel plug (oil stopper) with hanger
- Lever end 20 ml Luer slip type transparent funnel (syringe body) for Magura MT levers
- Caliper end 20 ml TPX syringe with a long-lasting tube
- Stainless steel tube insert providing a guided fitment between the tube and the bleed nipple
- Tube with M6 brass fitting for Magura and TRP / Tektro hydraulic brakes
- Clamps for easier gravity bleed

- Brass M5-M6 adapter for TRP / Tektro hydraulic brakes
- Brass adapter for Shimano drop bar hydraulic brakes (Dura-Ace, Ultegra, 105, GRX, Tiagra)
- Base for funnel and adapters with spare O-ring studs at the bottom
- Bleed block for Shimano flat bar hydraulic brakes (2 or 4 piston type). Also suitable for TRP / Tektro
- Bleed block for Shimano drop bar hydraulic brakes
- Bleed blocks for Magura MT hydraulic brakes
- Rubberized one side hook and loop strap, 25 cm (for securing the caliper syringe to frame or fork)
- Spare O-rings (5 pcs)

#### THE DOT KIT INCLUDES:

- 3x 20 ml TPX syringes
- 2x M5 assembly
- 1x Edge assembly
- Spare O-rings
- Bleed block for older type SRAM hydraulic brakes (2 or 4 piston type)
- Bleed block for latest SRAM hydraulic brakes