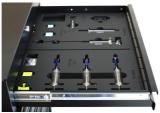

s also compatible with all Magura MT and Tektro and TRP hydraulic brakes.

#### THE DOT KIT INCLUDES:

- 3x 20 ml TPX syringes
- 2x M5 assembly
- 1x Edge assembly
- Spare O-rings
- Bleed block for older type SRAM hydraulic brakes (2 or 4 piston type)
- Bleed block for latest SRAM hydraulic brakes

#### Suitable for

• This kit is compatible with absolutely all SRAM hydraulic brakes including 2017+ hydraulic brakes with Bleeding Edge bleed port. Also compatible with all Avid (Elixir, Juicy...) and all older type Formula hydraulic brakes (Oro, C1, R1, R0, K24, K18...). Not compatible with Formula Cura hydraulic brakes.



<sup>\*</sup> Images of products are symbolic. All dimensions are in mm, and weight in grams. All listed dimensions may vary in tolerance.

### Usage (pictures)















### Photo (pictures)



# Related products



Tool tray for SET1-2600BK