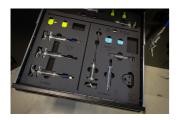

## **Product features**

• The tray includes complete set for bleeding most popular brakes on the market. The mineral oil part includes a TPX syringe for easier handling beside everything for bleeding all Shimano, Magura, TRP and Tektro hydraulic brakes. Set for bleeding DOT oil supported brakes includes TPX syringes for easier handling besides everything for bleeding all SRAM hydraulic brakes. No fluids are included.

#### MINERAL OIL PART INCLUDES:

- Lever end 30 ml transparent funnel (syringe body) with brass M5 thread
- Threaded stainless steel plug (oil stopper) with hanger
- Lever end 20 ml Luer slip type transparent funnel (syringe body) for Magura MT levers
- Caliper end 20 ml TPX syringe with a long-lasting tube
- Stainless steel tube insert providing a guided fitment between the tube and the bleed nipple
- Tube with M6 brass fitting for Magura and TRP / Tektro hydraulic brakes
- Clamps for easier gravity bleed

- Brass M5-M6 adapter for TRP / Tektro hydraulic brakes
- Brass adapter for Shimano drop bar hydraulic brakes (Dura-Ace, Ultegra, 105, GRX, Tiagra)
- Base for funnel and adapters with spare O-ring studs at the bottom
- Bleed block for Shimano flat bar hydraulic brakes (2 or 4 piston type). Also suitable for TRP / Tektro
- Bleed block for Shimano drop bar hydraulic brakes
- Bleed blocks for Magura MT hydraulic brakes
- Rubberized one side hook and loop strap, 25 cm (for securing the caliper syringe to frame or fork)
- Spare O-rings (5 pcs)

#### THE DOT KIT INCLUDES:

- 3x 20 ml TPX syringes
- 2x M5 assembly
- 1x Edge assembly
- Spare O-rings
- Bleed block for older type SRAM hydraulic brakes (2 or 4 piston type)
- Bleed block for latest SRAM hydraulic brakes