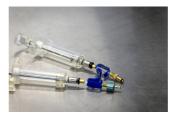

#### MINERAL OIL PART INCLUDES:

- Lever end 30 ml transparent funnel (syringe body) with brass M5 thread
- Threaded stainless steel plug (oil stopper) with hanger
- Lever end 20 ml Luer slip type transparent funnel (syringe body) for Magura MT levers
- Caliper end 20 ml TPX syringe with a long-lasting tube
- Stainless steel tube insert providing a guided fitment between the tube and the bleed nipple
- Tube with M6 brass fitting for Magura and TRP / Tektro hydraulic brakes
- Clamps for easier gravity bleed

- Brass M5-M6 adapter for TRP / Tektro hydraulic brakes
- Brass adapter for Shimano drop bar hydraulic brakes (Dura-Ace, Ultegra, 105, GRX, Tiagra)
- Base for funnel and adapters with spare O-ring studs at the bottom
- Bleed block for Shimano flat bar hydraulic brakes (2 or 4 piston type). Also suitable for TRP / Tektro
- Bleed block for Shimano drop bar hydraulic brakes
- Bleed blocks for Magura MT hydraulic brakes
- Rubberized one side hook and loop strap, 25 cm (for securing the caliper syringe to frame or fork)
- Spare O-rings (5 pcs)