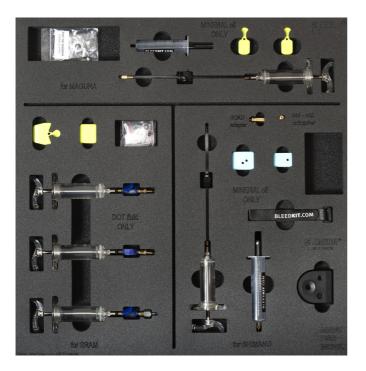

## **Product features**

• The tray includes complete set for bleeding most popular brakes on the market. The mineral oil part includes a TPX syringe for easier handling beside everything for bleeding all Shimano, Magura, TRP and Tektro hydraulic brakes. Set for bleeding DOT oil supported brakes includes TPX syringes for easier handling besides everything for bleeding all SRAM hydraulic brakes. No fluids are included.

#### MINERAL OIL PART INCLUDES:

- Lever end 30 ml transparent funnel (syringe body) with brass M5 thread
- Threaded stainless steel plug (oil stopper) with hanger
- Lever end 20 ml Luer slip type transparent funnel (syringe body) for Magura MT levers
- Caliper end 20 ml TPX syringe with a long-lasting tube
- Stainless steel tube insert providing a guided fitment between the tube and the bleed nipple
- Tube with M6 brass fitting for Magura and TRP / Tektro hydraulic brakes
- Clamps for easier gravity bleed

- Brass M5-M6 adapter for TRP / Tektro hydraulic brakes
- Brass adapter for Shimano drop bar hydraulic brakes (Dura-Ace, Ultegra, 105, GRX, Tiagra)
- Base for funnel and adapters with spare O-ring studs at the bottom
- Bleed block for Shimano flat bar hydraulic brakes (2 or 4 piston type). Also suitable for TRP / Tektro
- Bleed block for Shimano drop bar hydraulic brakes
- Bleed blocks for Magura MT hydraulic brakes
- Rubberized one side hook and loop strap, 25 cm (for securing the caliper syringe to frame or fork)
- Spare O-rings (5 pcs)

#### Compatibility:

- This kit is compatible with absolutely all Shimano hydraulic brakes (XTR, XT, Saint, Zee, SLX, Deore, Alivio, Acera, Alfine, Metrea) including Shimano drop bar hydraulic brakes (Dura-Ace, Ultegra, 105, Tiagra, GRX).
- This kit is also compatible with all Magura MT and Tektro and TRP hydraulic brakes.

#### THE DOT KIT INCLUDES:

- 3x 20 ml TPX syringes
- 2x M5 assembly
- 1x Edge assembly
- Spare O-rings
- Bleed block for older type SRAM hydraulic brakes (2 or 4 piston type)
- Bleed block for latest SRAM hydraulic brakes

#### Suitable for

• This kit is compatible with absolutely all SRAM hydraulic brakes including 2017+ hydraulic brakes with Bleeding Edge bleed port. Also compatible with all Avid (Elixir, Juicy...) and all older type Formula hydraulic brakes (Oro, C1, R1, R0, K24, K18...). Not compatible with Formula Cura hydraulic brakes.