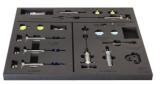

## **Product features**

• The tray includes complete set for bleeding most popular brakes on the market. The mineral oil part includes a TPX syringe for easier handling beside everything for bleeding all Shimano, Magura, TRP and Tektro hydraulic brakes. Set for bleeding DOT oil supported brakes includes TPX syringes for easier handling besides everything for bleeding all SRAM hydraulic brakes. No fluids are included.

#### MINERAL OIL PART INCLUDES:

- Lever end 30 ml transparent funnel (syringe body) with brass M5 thread
- Threaded stainless steel plug (oil stopper) with hanger
- Lever end 20 ml Luer slip type transparent funnel (syringe body) for Magura MT levers
- Caliper end 20 ml TPX syringe with a long-lasting tube
- Stainless steel tube insert providing a guided fitment between the tube and the bleed nipple
- Tube with M6 brass fitting for Magura and TRP / Tektro hydraulic brakes
- Clamps for easier gravity bleed

- Brass M5-M6 adapter for TRP / Tektro hydraulic brakes
- Brass adapter for Shimano drop bar hydraulic brakes (Dura-Ace, Ultegra, 105, GRX, Tiagra)
- Base for funnel and adapters with spare O-ring studs at the bottom
- Bleed block for Shimano flat bar hydraulic brakes (2 or 4 piston type). Also suitable for TRP / Tektro
- Bleed block for Shimano drop bar hydraulic brakes
- Bleed blocks for Magura MT hydraulic brakes
- Rubberized one side hook and loop strap, 25 cm (for securing the caliper syringe to frame or fork)
- Spare O-rings (5 pcs)

#### THE DOT KIT INCLUDES:

- 3x 20 ml TPX syringes
- 2x M5 assembly
- 1x Edge assembly
- Spare O-rings
- Bleed block for older type SRAM hydraulic brakes (2 or 4 piston type)
- Bleed block for latest SRAM hydraulic brakes