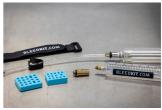

#### MINERAL OIL PART INCLUDES:

- Lever end 30 ml transparent funnel (syringe body) with brass M5 thread
- Threaded stainless steel plug (oil stopper) with hanger
- Lever end 20 ml Luer slip type transparent funnel (syringe body) for Magura MT levers
- Caliper end 20 ml TPX syringe with a long-lasting tube
- Stainless steel tube insert providing a guided fitment between the tube and the bleed nipple
- Tube with M6 brass fitting for Magura and TRP / Tektro hydraulic brakes
- Clamps for easier gravity bleed

- Brass M5-M6 adapter for TRP / Tektro hydraulic brakes
- Brass adapter for Shimano drop bar hydraulic brakes (Dura-Ace, Ultegra, 105, GRX, Tiagra)
- Base for funnel and adapters with spare O-ring studs at the bottom
- Bleed block for Shimano flat bar hydraulic brakes (2 or 4 piston type). Also suitable for TRP / Tektro
- Bleed block for Shimano drop bar hydraulic brakes
- Bleed blocks for Magura MT hydraulic brakes
- Rubberized one side hook and loop strap, 25 cm (for securing the caliper syringe to frame or fork)
- Spare O-rings (5 pcs)

#### THE DOT KIT INCLUDES:

- 3x 20 ml TPX syringes
- 2x M5 assembly
- 1x Edge assembly
- Spare O-rings
- Bleed block for older type SRAM hydraulic brakes (2 or 4 piston type)
- Bleed block for latest SRAM hydraulic brakes