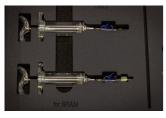

#### THE DOT KIT INCLUDES:

- 3x 20 ml TPX syringes
- 2x M5 assembly
- 1x Edge assembly
- Spare O-rings
- Bleed block for older type SRAM hydraulic brakes (2 or 4 piston type)
- Bleed block for latest SRAM hydraulic brakes

#### Suitable for

• This kit is compatible with absolutely all SRAM hydraulic brakes including 2017+ hydraulic brakes with Bleeding Edge bleed port. Also compatible with all Avid (Elixir, Juicy...) and all older type Formula hydraulic brakes (Oro, C1, R1, R0, K24, K18...). Not compatible with Formula Cura hydraulic brakes.