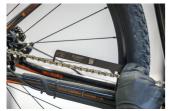

reťaze úrovne opotrebovania, pri ktorých výrobcovia reťazí najčastejšie navrhujú výmenu reťaze.
- Trojbodová konštrukcia nástroja izoluje opotrebovanie kolíkov od opotrebovania valčekov
- Obsahuje QR kód s videonávodom na použitie
- Funguje na všetkých 6-13 rýchlostných reťaziach, vrátane reťazí Sram s plochým vrchom.
- Pozrite si pokyny výrobcu reťaze na výmenu.
- Všeobecné pravidlo pre výmenu reťaze.
- 11 13 rýchlostné reťaze vymeňte pred alebo pri 0,5 % opotrebovaní
- 6 10 rýchlostné reťaze vymeňte pred alebo pri 0,75 % opotrebovaní



|        | L   | Н | В    |    |
|--------|-----|---|------|----|
| 629344 | 178 | 2 | 29.4 | 45 |

<sup>\*</sup> Obrázky sú symbolické. Všetky rozmery sú v mm, hmotnosť je v g. Všetky udané rozmery sa môžu líšiť v rámci tolerancie.

## Usage (pictures)