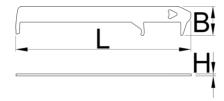

|        | L   | Н | В    |    |
|--------|-----|---|------|----|
| 629344 | 178 | 2 | 29.4 | 45 |

<sup>\*</sup> Obrázky sú symbolické. Všetky rozmery sú v mm, hmotnosť je v g. Všetky udané rozmery sa môžu líšiť v rámci tolerancie.