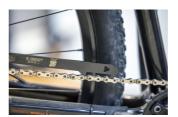

## Indikátor opotrebovania reťaze

1644/6

## Product features

Ideálny nástroj na udržanie hnacieho ústrojenstva vášho bicykla v špičkovom stave. Tento indikátor je vyrobený z presnej laserom rezanej ocele a presne meria opotrebovanie reťaze na úrovniach, pri ktorých výrobcovia reťazí bežne odporúčajú výmenu reťaze (0,5 % a 0,75 %). Trojbodová konštrukcia nástroja izoluje opotrebenie kolíkov od opotrebenia valčekov, čím zaisťuje presné výsledky. Pomocou QR kódu si pozrite inštruktážne video. Funguje na všetkých 6-13 rýchlostných reťaziach, vrátane reťazí SRAM s plochým vrchom. Vo všeobecnosti platí, že 11- až 13-rýchlostné reťaze by sa mali vymeniť pred alebo pri 0,5% opotrebovaní, zatiaľ čo 6-10-rýchlostné reťaze by sa mali vymeniť pred alebo pri 0,75% opotrebovaní.

- Udržať si prehľad o opotrebovaní reťaze je dôležité, pretože opotrebovaná reťaz môže spôsobiť zlé radenie a opotrebenie ostatných komponentov hnacieho ústrojenstva.
- Vyrobené z presnej, laserom rezanej ocele.
- Presne meria 0,5 % a 0,75 % opotrebovania reťaze úrovne opotrebovania, pri ktorých výrobcovia reťazí najčastejšie navrhujú výmenu reťaze.
- Trojbodová konštrukcia nástroja izoluje opotrebovanie kolíkov od opotrebovania valčekov
- Obsahuje QR kód s videonávodom na použitie
- Funguje na všetkých 6-13 rýchlostných reťaziach, vrátane reťazí Sram s plochým vrchom.
- Pozrite si pokyny výrobcu reťaze na výmenu.
- Všeobecné pravidlo pre výmenu reťaze.
- 11 13 rýchlostné reťaze vymeňte pred alebo pri 0,5 % opotrebovaní
- 6 10 rýchlostné reťaze vymeňte pred alebo pri 0,75 % opotrebovaní