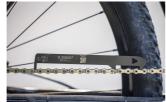

ťaze úrovne opotrebovania, pri ktorých výrobcovia reťazí najčastejšie navrhujú výmenu reťaze.
- Trojbodová konštrukcia nástroja izoluje opotrebovanie kolíkov od opotrebovania valčekov
- Obsahuje QR kód s videonávodom na použitie
- Funguje na všetkých 6-13 rýchlostných reťaziach, vrátane reťazí Sram s plochým vrchom.
- Pozrite si pokyny výrobcu reťaze na výmenu.
- Všeobecné pravidlo pre výmenu reťaze.
- 11 13 rýchlostné reťaze vymeňte pred alebo pri 0,5 % opotrebovaní
- 6 10 rýchlostné reťaze vymeňte pred alebo pri 0,75 % opotrebovaní



|        | L   | Н | В    |    |
|--------|-----|---|------|----|
| 629344 | 178 | 2 | 29.4 | 45 |

<sup>\*</sup> Obrázky sú symbolické. Všetky rozmery sú v mm, hmotnosť je v g. Všetky udané rozmery sa môžu líšiť v rámci tolerancie.

## Usage (pictures)