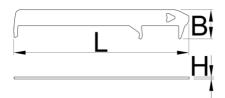

|        | L   | Н | В    |    |
|--------|-----|---|------|----|
| 629344 | 178 | 2 | 29.4 | 45 |

<sup>\*</sup> Сликите на производите се симболични. Сите димензии се во мм, тежината е во грамови. Сите наведени димензии може да се разликуваат во ниво на толеранција