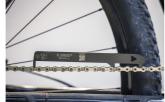

## Product features

Совршена алатка за одржување на погонската спрега на вашиот велосипед во врвна состојба. Направен од прецизен, ласерски исечен челик, овој индикатор прецизно го мери абењето на ланецот на нивоа каде што производителите на синџири најчесто предлагаат замена на ланецот (0,5% и 0,75%). Дизајнот на алатот со три точки го изолира абењето на игличките од абењето на валјакот, обезбедувајќи точни резултати. Користете го QR-кодот за да го гледате видеото со инструкции. Работи на сите синџири со 6-13 брзини, вклучително и SRAM синџири со рамен врв. Како општо правило, синџирите од 11-13 брзини треба да се заменат пред или при 0,5% абење, додека синџирите од 6-10 брзини треба да се заменат пред или при 0,75% абење.

- Останувањето на врвот на абењето на ланецот е важно бидејќи истрошениот ланец може да предизвика лошо менување на брзините и да ги истроши другите компоненти на погонската спрега.
- Направено од прецизно, ласерско исечено челик.
- Прецизно мери 0,5% и 0,75% абење на синџирот нивоа на абење каде што производителите на синџири најчесто предлагаат замена на ланецот.
- Дизајнот на алатот со три точки го изолира абењето на игличките од носењето на валјакот
- Се одликува со QR-код со упатства за користење видео
- Работи на сите 6 -13 брзински синџири, вклучително и Sram синџири со рамен врв.
- Погледнете ги упатствата за замена на производителот на синџирот.
- Општо правило за замена на ланецот.
- 11 13 брзински синџири заменете ги пред или при абење 0,5%.
- Синџири со 6 10 брзини заменете ги со пред или со 0,75% абење

## Usage (pictures)