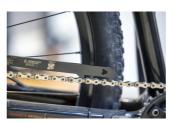

## Product features

Совршена алатка за одржување на погонската спрега на вашиот велосипед во врвна состојба. Направен од прецизен, ласерски исечен челик, овој индикатор прецизно го мери абењето на ланецот на нивоа каде што производителите на синџири најчесто предлагаат замена на ланецот (0,5% и 0,75%). Дизајнот на алатот со три точки го изолира абењето на игличките од абењето на валјакот, обезбедувајќи точни резултати. Користете го QR-кодот за да го гледате видеото со инструкции. Работи на сите синџири со 6-13 брзини, вклучително и SRAM синџири со рамен врв. Како општо правило, синџирите од 11-13 брзини треба да се заменат пред или при 0,5% абење, додека синџирите од 6-10 брзини треба да се заменат пред или при 0,75% абење.

- Останувањето на врвот на абењето на ланецот е важно бидејќи истрошениот ланец може да предизвика лошо менување на брзините и да ги истроши другите компоненти на погонската спрега.
- Направено од прецизно, ласерско исечено челик.
- Прецизно мери 0,5% и 0,75% абење на синџирот нивоа на абење каде што производителите на синџири најчесто предлагаат замена на ланецот.
- Дизајнот на алатот со три точки го изолира абењето на игличките од носењето на валјакот
- Се одликува со QR-код со упатства за користење видео
- Работи на сите 6 -13 брзински синџири, вклучително и Sram синџири со рамен врв.
- Погледнете ги упатствата за замена на производителот на синџирот.
- Општо правило за замена на ланецот.
- 11 13 брзински синџири заменете ги пред или при абење 0,5%.
- Синџири со 6 10 брзини заменете ги со пред или со 0,75% абење

## Usage (pictures)