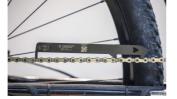

## Vlastnosti produktu

Perfektní nástroj pro udržení hnacího ústrojí vašeho motocyklu ve špičkovém stavu. Tento indikátor je vyroben z přesné laserem řezané oceli a přesně měří opotřebení řetězu na úrovních, kdy výrobci řetězů běžně doporučují výměnu řetězu (0,5 % a 0,75 %). Tříbodová konstrukce nástroje izoluje opotřebení čepů od opotřebení válečků a zajišťuje přesné výsledky. Použijte QR kód ke shlédnutí instruktážního videa. Funguje na všech 6-13 rychlostních řetězech, včetně plochých řetězů SRAM. Obecně platí, že 11-13rychlostní řetězy by měly být vyměněny před opotřebením nebo při 0,5% opotřebení, zatímco 6-10rychlostní řetězy by měly být vyměněny před opotřebením nebo při 0,75% opotřebení.

- Zůstat na vrcholu opotřebení řetězu je důležité, protože opotřebený řetěz může způsobit špatné řazení a opotřebovat další součásti hnacího ústrojí.
- Vyrobeno z přesné, laserem řezané oceli.
- Přesně měří 0,5 % a 0,75 % opotřebení řetězu úrovně opotřebení, kdy výrobci řetězů nejčastěji navrhují výměnu řetězu.
- Tříbodová konstrukce nástroje izoluje opotřebení čepů od opotřebení válečků
- Obsahuje QR kód s pokyny k použití videa
- Funguje na všech 6-13 rychlostních řetězech, včetně plochých řetězů Sram.
- Viz pokyny výrobce pro výměnu řetězu.
- Obecné pravidlo pro výměnu řetězu.
- 11 13 rychlostní řetězy vyměňte před nebo při 0,5% opotřebení
- 6 10 rychlostní řetězy vyměňte před nebo při 0,75% opotřebení

Používání (obrázky)