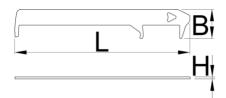

|        | L   | Η | В    | <b></b> |
|--------|-----|---|------|---------|
| 629344 | 178 | 2 | 29.4 | 45      |

\* Obrázky produktů jsou symbolické. Všechny rozměry jsou v mm a hmotnost v gramech. Všechny uvedené rozměry se mohou lišit v toleranci.