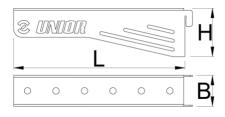

| 629513 | 340 |  |
|--------|-----|--|

\* Ürünlerin resimleri semboliktir. Bütün boyutlar mm ve ağırlık gram cinsindendir.