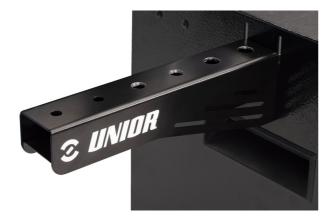

## Holder for screwdrivers

## **Product features**

- For faster and better quality repairs on your engines, the screwdriver holder is the right choice for you. Quickly accessible, up-to-date and clearly arranged, this holder will allow you to have a faster and more organised working environment. Its easy mounting on the toolbox also gives you portability no matter where you are.
- usable with tool box 3800
- easy hanging on the tool box (left and right)
- 6 screwdrivers storage places
- quick and easy access to screwdrivers

## Usage (pictures)