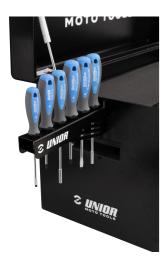

## Holder for screwdrivers

## **Product features**

- For faster and better quality repairs on your engines, the screwdriver holder is the right choice for you. Quickly accessible, up-to-date and clearly arranged, this holder will allow you to have a faster and more organised working environment. Its easy mounting on the toolbox also gives you portability no matter where you are.
- usable with tool box 3800
- easy hanging on the tool box (left and right)
- 6 screwdrivers storage places
- quick and easy access to screwdrivers

## Usage (pictures)