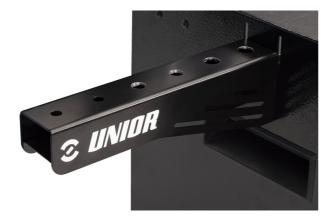

## Holder for screwdrivers

## h.3002.SCR

## Caracteristicile produsului

- For faster and better quality repairs on your engines, the screwdriver holder is the right choice for you. Quickly accessible, up-to-date and clearly arranged, this holder will allow you to have a faster and more organised working environment. Its easy mounting on the toolbox also gives you portability no matter where you are.
- usable with tool box 3800
- easy hanging on the tool box (left and right)
- 6 screwdrivers storage places
- quick and easy access to screwdrivers