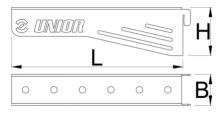

| 629513 | 340 |
|--------|-----|

\* Imaginea produsului este simbolica. Toate dimensiunile sunt exprimate în mm, greutatea în grame.