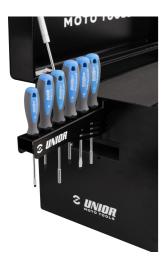

## Holder for screwdrivers

## h.3002.SCR

## Caracteristicile produsului

- For faster and better quality repairs on your engines, the screwdriver holder is the right choice for you. Quickly accessible, up-to-date and clearly arranged, this holder will allow you to have a faster and more organised working environment. Its easy mounting on the toolbox also gives you portability no matter where you are.
- usable with tool box 3800
- easy hanging on the tool box (left and right)
- 6 screwdrivers storage places
- quick and easy access to screwdrivers