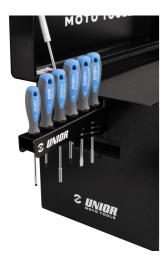

## 제품 특징

- For faster and better quality repairs on your engines, the screwdriver holder is the right choice for you. Quickly accessible, up-to-date and clearly arranged, this holder will allow you to have a faster and more organised working environment. Its easy mounting on the toolbox also gives you portability no matter where you are.
- usable with tool box 3800
- easy hanging on the tool box (left and right)
- 6 screwdrivers storage places
- quick and easy access to screwdrivers

사용법 (사진)