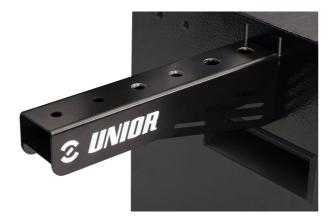

## 제품 특징

- For faster and better quality repairs on your engines, the screwdriver holder is the right choice for you. Quickly accessible, up-to-date and clearly arranged, this holder will allow you to have a faster and more organised working environment. Its easy mounting on the toolbox also gives you portability no matter where you are.
- usable with tool box 3800
- easy hanging on the tool box (left and right)
- 6 screwdrivers storage places
- quick and easy access to screwdrivers