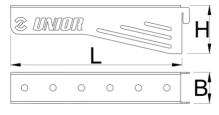

|        | <b>É</b> |  |
|--------|----------|--|
| 629513 | 340      |  |

\* Images of products are symbolic. All dimensions are in mm, and weight in grams. All listed dimensions may vary in tolerance.