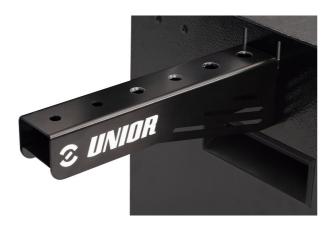

## Supporto per giraviti

h.3002.SCR

## Attributi del prodotto

- Per riparazioni rapide e di migliore qualità, il supporto per giraviti è la scelta ideale. Facilmente raggiungibile, sempre aggiornato e ben organizzato, questo supporto ti permetterà di lavorare in maniera veloce e ordinato. Il suo semplice fissaggio sulla cassetta degli utensili offre inoltre portabilità ovunque tu sia.
- Utilizzabile con la cassetta degli utensili 3800
- Facile da appendere sulla cassetta degli utensili (sinistra e destra)
- 6 posti per giraviti
- accesso facile e veloce ai cacciaviti