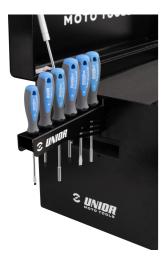

## Supporto per giraviti

h.3002.SCR



## Attributi del prodotto

- Per riparazioni rapide e di migliore qualità, il supporto per giraviti è la scelta ideale. Facilmente raggiungibile, sempre aggiornato e ben organizzato, questo supporto ti permetterà di lavorare in maniera veloce e ordinato. Il suo semplice fissaggio sulla cassetta degli utensili offre inoltre portabilità ovunque tu sia.
- Utilizzabile con la cassetta degli utensili 3800
- Facile da appendere sulla cassetta degli utensili (sinistra e destra)
- 6 posti per giraviti
- accesso facile e veloce ai cacciaviti





<sup>\*</sup> Le immagini dei prodotti sono puramente simboliche. Tutte le dimensioni sono in mm, peso in grammi.

## Utilizzo (pictures)