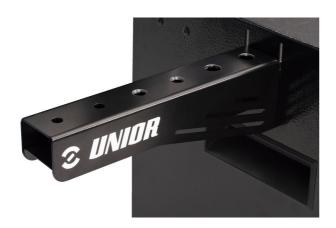

## Držač za odvijače

h.3002.SCR

## Atributi proizvoda

- Za brže i kvalitetnije popravke na vašim motorima, držač odvijača je pravi izbor. Brzo dostupan, ažuran i
  pregledno raspoređen, ovaj držač omogućit će vam brže i organiziranije radno okruženje. Jednostavna
  montaža na kutiju s alatom također vam daje prenosivost bez obzira gdje se nalazite.
- montira se na kutiju model 3800
- jednostavno vješanje na kutiju (s lijeve i desne strane)
- za odlaganje 6 odvijača
- quick and easy access to screwdrivers