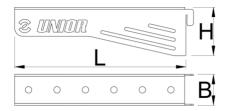

<sup>\*</sup> Slike proizvoda su simbolične. Sve dimenzije su u mm, masa je u g.