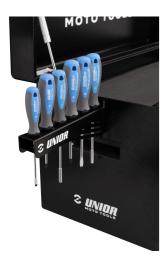

## Atributi proizvoda

- Za brže i kvalitetnije popravke na vašim motorima, držač odvijača je pravi izbor. Brzo dostupan, ažuran i
  pregledno raspoređen, ovaj držač omogućit će vam brže i organiziranije radno okruženje. Jednostavna
  montaža na kutiju s alatom također vam daje prenosivost bez obzira gdje se nalazite.
- montira se na kutiju model 3800
- jednostavno vješanje na kutiju (s lijeve i desne strane)
- za odlaganje 6 odvijača
- quick and easy access to screwdrivers

## upotreba (pictures)