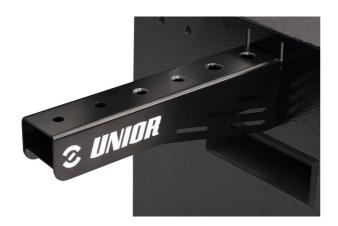

## 产品属性

- For faster and better quality repairs on your engines, the screwdriver holder is the right choice for you.
  Quickly accessible, up-to-date and clearly arranged, this holder will allow you to have a faster and more organised working environment. Its easy mounting on the toolbox also gives you portability no matter where you are.
- usable with tool box 3800
- easy hanging on the tool box (left and right)
- 6 screwdrivers storage places
- quick and easy access to screwdrivers