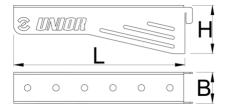

<sup>\*</sup> Images of products are symbolic. All dimensions are in mm, and weight in grams. All listed dimensions may vary in tolerance.