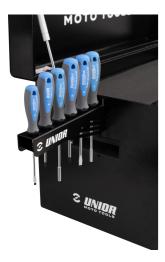

## 产品属性

- For faster and better quality repairs on your engines, the screwdriver holder is the right choice for you.
  Quickly accessible, up-to-date and clearly arranged, this holder will allow you to have a faster and more organised working environment. Its easy mounting on the toolbox also gives you portability no matter where you are.
- usable with tool box 3800
- easy hanging on the tool box (left and right)
- 6 screwdrivers storage places
- quick and easy access to screwdrivers