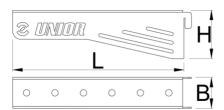

<sup>\*</sup> Slike proizvoda su simbolične. Sve dimenzije su u mm, masa je u g.