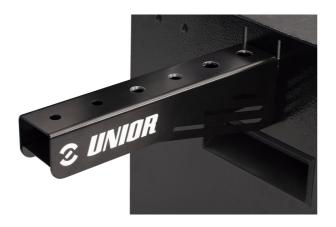

## Holder for screwdrivers

h.3002.SCR

## Atributi proizvoda

- For faster and better quality repairs on your engines, the screwdriver holder is the right choice for you.
  Quickly accessible, up-to-date and clearly arranged, this holder will allow you to have a faster and more organised working environment. Its easy mounting on the toolbox also gives you portability no matter where you are.
- usable with tool box 3800
- easy hanging on the tool box (left and right)
- 6 screwdrivers storage places
- quick and easy access to screwdrivers