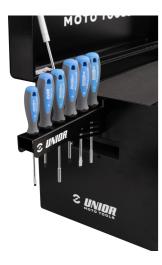

## Holder for screwdrivers

h.3002.SCR

## Atributi proizvoda

- For faster and better quality repairs on your engines, the screwdriver holder is the right choice for you.
  Quickly accessible, up-to-date and clearly arranged, this holder will allow you to have a faster and more organised working environment. Its easy mounting on the toolbox also gives you portability no matter where you are.
- usable with tool box 3800
- easy hanging on the tool box (left and right)
- 6 screwdrivers storage places
- quick and easy access to screwdrivers

## Upotreba (pictures)