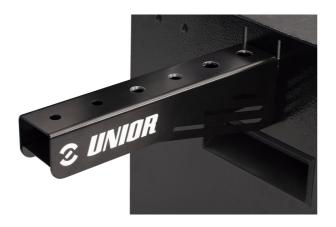

## Product features

- For faster and better quality repairs on your engines, the screwdriver holder is the right choice for you.
  Quickly accessible, up-to-date and clearly arranged, this holder will allow you to have a faster and more organised working environment. Its easy mounting on the toolbox also gives you portability no matter where you are.
- usable with tool box 3800
- easy hanging on the tool box (left and right)
- 6 screwdrivers storage places
- quick and easy access to screwdrivers

## Usage (pictures)