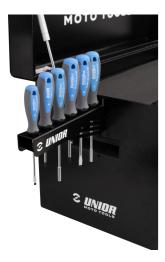

## Product features

- For faster and better quality repairs on your engines, the screwdriver holder is the right choice for you.
  Quickly accessible, up-to-date and clearly arranged, this holder will allow you to have a faster and more organised working environment. Its easy mounting on the toolbox also gives you portability no matter where you are.
- usable with tool box 3800
- easy hanging on the tool box (left and right)
- 6 screwdrivers storage places
- quick and easy access to screwdrivers

## Usage (pictures)