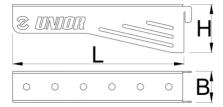

<sup>\*</sup> Images of products are symbolic. All dimensions are in mm, and weight in grams. All listed dimensions may vary in tolerance.