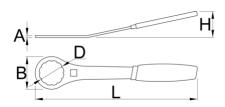

|        | L   | H  | A | В  | D    |     |
|--------|-----|----|---|----|------|-----|
| 629501 | 323 | 52 | 4 | 65 | 79.7 | 300 |

<sup>\*</sup> Images of products are symbolic. All dimensions are in mm, and weight in grams. All listed dimensions may vary in tolerance.