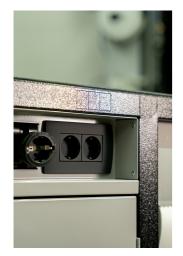

radna površina sa izdignutim ivicama, kako alat i sitniji delovi ne bi padali

- sadrži 7 standardnih fioka, pružajući dovoljno prostora za organizovano i uredno odlaganje alata
- centralni element sa vratima i podesivom policom u unutrašnjosti pruža dovoljno prostora za odlaganje većih alata i opreme
- na desnoj strani je poseban prostor za rolnu papirnih ubrusa, a odmah ispod je i kanta za smeće na izvlačenje
- na zadnjoj strani su ugrađeni električni kabl i crevo za priključak na komprimovani vazduh
- na prednjoj strani se nalaze dve električne utičnice, kabal na uvlačenje (5 m) i crevo na uvlačenje (5 m) za komprimovan vazduh
- sva četiri točka se okreću za 360°, prečnika su 125 mm, čime se obezbeđuje savršeno manevrisanje u prostoru; jedan točak je opremljen kočnicom i jedan blokadom smera kretanja
- Točkovi pulta su skriveni maskama sa sve četiri strane, što je estetski lepše. Maske se mogu podići pre pomeranja pulta, tako što se pričvrste na uglovima pulta uz pomoć magneta.
- na bočnim stranama pulta moguće je montirati držač odvijača i T-ključeva
- Sklopovi za dva temperaturna ekrana (gore) i dva za kablove za grejače guma (dole) su unapred ugrađeni. Na taj način možete po potrebi da nadogradite i modernizujete svoj PIT BOX pult digitalnim displejima i grejačima za gume.