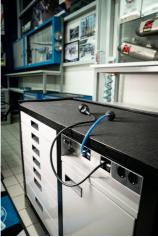

radna površina sa izdignutim ivicama, kako alat i sitniji delovi ne bi padali

- sadrži 7 standardnih fioka, pružajući dovoljno prostora za organizovano i uredno odlaganje alata
- centralni element sa vratima i podesivom policom u unutrašnjosti pruža dovoljno prostora za odlaganje većih alata i opreme
- na desnoj strani je poseban prostor za rolnu papirnih ubrusa, a odmah ispod je i kanta za smeće na izvlačenje
- na zadnjoj strani su ugrađeni električni kabl i crevo za priključak na komprimovani vazduh
- na prednjoj strani se nalaze dve električne utičnice, kabal na uvlačenje (5 m) i crevo na uvlačenje (5 m) za komprimovan vazduh
- sva četiri točka se okreću za 360°, prečnika su 125 mm, čime se obezbeđuje savršeno manevrisanje u prostoru; jedan točak je opremljen kočnicom i jedan blokadom smera kretanja
- Točkovi pulta su skriveni maskama sa sve četiri strane, što je estetski lepše. Maske se mogu podići pre pomeranja pulta, tako što se pričvrste na uglovima pulta uz pomoć magneta.
- na bočnim stranama pulta moguće je montirati držač odvijača i T-ključeva
- Sklopovi za dva temperaturna ekrana (gore) i dva za kablove za grejače guma (dole) su unapred ugrađeni. Na taj način možete po potrebi da nadogradite i modernizujete svoj PIT BOX pult digitalnim displejima i grejačima za gume.