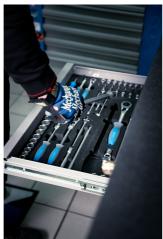

radna površina sa izdignutim ivicama, kako alat i sitniji delovi ne bi padali

- sadrži 7 standardnih fioka, pružajući dovoljno prostora za organizovano i uredno odlaganje alata
- centralni element sa vratima i podesivom policom u unutrašnjosti pruža dovoljno prostora za odlaganje većih alata i opreme
- na desnoj strani je poseban prostor za rolnu papirnih ubrusa, a odmah ispod je i kanta za smeće na izvlačenje
- na zadnjoj strani su ugrađeni električni kabl i crevo za priključak na komprimovani vazduh
- na prednjoj strani se nalaze dve električne utičnice, kabal na uvlačenje (5 m) i crevo na uvlačenje (5 m) za komprimovan vazduh
- sva četiri točka se okreću za 360°, prečnika su 125 mm, čime se obezbeđuje savršeno manevrisanje u prostoru; jedan točak je opremljen kočnicom i jedan blokadom smera kretanja
- Točkovi pulta su skriveni maskama sa sve četiri strane, što je estetski lepše. Maske se mogu podići pre pomeranja pulta, tako što se pričvrste na uglovima pulta uz pomoć magneta.
- na bočnim stranama pulta moguće je montirati držač odvijača i T-ključeva
- Sklopovi za dva temperaturna ekrana (gore) i dva za kablove za grejače guma (dole) su unapred ugrađeni. Na taj način možete po potrebi da nadogradite i modernizujete svoj PIT BOX pult digitalnim displejima i grejačima za gume.