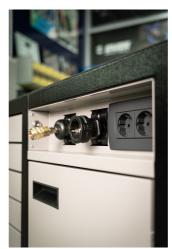

radna površina sa izdignutim ivicama, kako alat i sitniji delovi ne bi padali

- sadrži 7 standardnih fioka, pružajući dovoljno prostora za organizovano i uredno odlaganje alata
- centralni element sa vratima i podesivom policom u unutrašnjosti pruža dovoljno prostora za odlaganje većih alata i opreme
- na desnoj strani je poseban prostor za rolnu papirnih ubrusa, a odmah ispod je i kanta za smeće na izvlačenje
- na zadnjoj strani su ugrađeni električni kabl i crevo za priključak na komprimovani vazduh
- na prednjoj strani se nalaze dve električne utičnice, kabal na uvlačenje (5 m) i crevo na uvlačenje (5 m) za komprimovan vazduh
- sva četiri točka se okreću za 360°, prečnika su 125 mm, čime se obezbeđuje savršeno manevrisanje u prostoru; jedan točak je opremljen kočnicom i jedan blokadom smera kretanja
- Točkovi pulta su skriveni maskama sa sve četiri strane, što je estetski lepše. Maske se mogu podići pre pomeranja pulta, tako što se pričvrste na uglovima pulta uz pomoć magneta.
- na bočnim stranama pulta moguće je montirati držač odvijača i T-ključeva
- Sklopovi za dva temperaturna ekrana (gore) i dva za kablove za grejače guma (dole) su unapred ugrađeni. Na taj način možete po potrebi da nadogradite i modernizujete svoj PIT BOX pult digitalnim displejima i grejačima za gume.