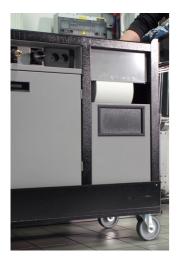

radna površina sa izdignutim ivicama, kako alat i sitniji delovi ne bi padali

- sadrži 7 standardnih fioka, pružajući dovoljno prostora za organizovano i uredno odlaganje alata
- centralni element sa vratima i podesivom policom u unutrašnjosti pruža dovoljno prostora za odlaganje većih alata i opreme
- na desnoj strani je poseban prostor za rolnu papirnih ubrusa, a odmah ispod je i kanta za smeće na izvlačenje
- na zadnjoj strani su ugrađeni električni kabl i crevo za priključak na komprimovani vazduh
- na prednjoj strani se nalaze dve električne utičnice, kabal na uvlačenje (5 m) i crevo na uvlačenje (5 m) za komprimovan vazduh
- sva četiri točka se okreću za 360°, prečnika su 125 mm, čime se obezbeđuje savršeno manevrisanje u prostoru; jedan točak je opremljen kočnicom i jedan blokadom smera kretanja
- Točkovi pulta su skriveni maskama sa sve četiri strane, što je estetski lepše. Maske se mogu podići pre pomeranja pulta, tako što se pričvrste na uglovima pulta uz pomoć magneta.
- na bočnim stranama pulta moguće je montirati držač odvijača i T-ključeva
- Sklopovi za dva temperaturna ekrana (gore) i dva za kablove za grejače guma (dole) su unapred ugrađeni. Na taj način možete po potrebi da nadogradite i modernizujete svoj PIT BOX pult digitalnim displejima i grejačima za gume.