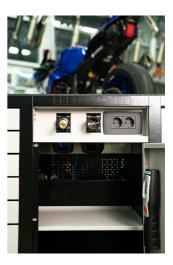

radna površina sa izdignutim ivicama, kako alat i sitniji delovi ne bi padali

- sadrži 7 standardnih fioka, pružajući dovoljno prostora za organizovano i uredno odlaganje alata
- centralni element sa vratima i podesivom policom u unutrašnjosti pruža dovoljno prostora za odlaganje većih alata i opreme
- na desnoj strani je poseban prostor za rolnu papirnih ubrusa, a odmah ispod je i kanta za smeće na izvlačenje
- na zadnjoj strani su ugrađeni električni kabl i crevo za priključak na komprimovani vazduh
- na prednjoj strani se nalaze dve električne utičnice, kabal na uvlačenje (5 m) i crevo na uvlačenje (5 m) za komprimovan vazduh
- sva četiri točka se okreću za 360°, prečnika su 125 mm, čime se obezbeđuje savršeno manevrisanje u prostoru; jedan točak je opremljen kočnicom i jedan blokadom smera kretanja
- Točkovi pulta su skriveni maskama sa sve četiri strane, što je estetski lepše. Maske se mogu podići pre pomeranja pulta, tako što se pričvrste na uglovima pulta uz pomoć magneta.
- na bočnim stranama pulta moguće je montirati držač odvijača i T-ključeva
- Sklopovi za dva temperaturna ekrana (gore) i dva za kablove za grejače guma (dole) su unapred ugrađeni. Na taj način možete po potrebi da nadogradite i modernizujete svoj PIT BOX pult digitalnim displejima i grejačima za gume.