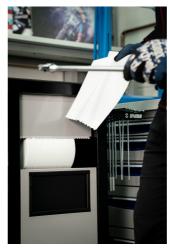

radna površina sa izdignutim ivicama, kako alat i sitniji delovi ne bi padali

- sadrži 7 standardnih fioka, pružajući dovoljno prostora za organizovano i uredno odlaganje alata
- centralni element sa vratima i podesivom policom u unutrašnjosti pruža dovoljno prostora za odlaganje većih alata i opreme
- na desnoj strani je poseban prostor za rolnu papirnih ubrusa, a odmah ispod je i kanta za smeće na izvlačenje
- na zadnjoj strani su ugrađeni električni kabl i crevo za priključak na komprimovani vazduh
- na prednjoj strani se nalaze dve električne utičnice, kabal na uvlačenje (5 m) i crevo na uvlačenje (5 m) za komprimovan vazduh
- sva četiri točka se okreću za 360°, prečnika su 125 mm, čime se obezbeđuje savršeno manevrisanje u prostoru; jedan točak je opremljen kočnicom i jedan blokadom smera kretanja
- Točkovi pulta su skriveni maskama sa sve četiri strane, što je estetski lepše. Maske se mogu podići pre pomeranja pulta, tako što se pričvrste na uglovima pulta uz pomoć magneta.
- na bočnim stranama pulta moguće je montirati držač odvijača i T-ključeva
- Sklopovi za dva temperaturna ekrana (gore) i dva za kablove za grejače guma (dole) su unapred ugrađeni. Na taj način možete po potrebi da nadogradite i modernizujete svoj PIT BOX pult digitalnim displejima i grejačima za gume.