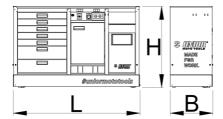

|        | L    | В   | Н   |        |
|--------|------|-----|-----|--------|
| 629515 | 1500 | 500 | 825 | 117000 |

<sup>\*</sup> Fotografije proizvoda su simbolične. Sve dimenzije su u mm, a težina u gramima. Sve navedene dimenzije mogu odstupati u granicama tolerancija.