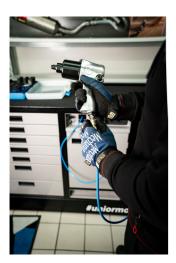

radna površina sa izdignutim ivicama, kako alat i sitniji delovi ne bi padali

- sadrži 7 standardnih fioka, pružajući dovoljno prostora za organizovano i uredno odlaganje alata
- centralni element sa vratima i podesivom policom u unutrašnjosti pruža dovoljno prostora za odlaganje većih alata i opreme
- na desnoj strani je poseban prostor za rolnu papirnih ubrusa, a odmah ispod je i kanta za smeće na izvlačenje
- na zadnjoj strani su ugrađeni električni kabl i crevo za priključak na komprimovani vazduh
- na prednjoj strani se nalaze dve električne utičnice, kabal na uvlačenje (5 m) i crevo na uvlačenje (5 m) za komprimovan vazduh
- sva četiri točka se okreću za 360°, prečnika su 125 mm, čime se obezbeđuje savršeno manevrisanje u prostoru; jedan točak je opremljen kočnicom i jedan blokadom smera kretanja
- Točkovi pulta su skriveni maskama sa sve četiri strane, što je estetski lepše. Maske se mogu podići pre pomeranja pulta, tako što se pričvrste na uglovima pulta uz pomoć magneta.
- na bočnim stranama pulta moguće je montirati držač odvijača i T-ključeva
- Sklopovi za dva temperaturna ekrana (gore) i dva za kablove za grejače guma (dole) su unapred ugrađeni. Na taj način možete po potrebi da nadogradite i modernizujete svoj PIT BOX pult digitalnim displejima i grejačima za gume.