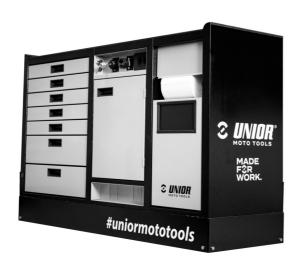

## Opis proizvoda

Sa ponosom predstavljamo Unior PITBOX pokretni pult, specijalno dizajniran za moto entuzijaste! Razvijen je u bliskoj saradnji sa renomiranim stručnjakom iz sveta motociklizma Robertom Pogorelcem. PITBOX je savršeno rešenje za pojedince, amatere, ali i profesionalne timove u moto industriji. Nudi dovoljno prostora i slobodu kretanja pri radu. Osmišljen je sa namerom da bude praktičan i funkcionalan i da kao takav pruži dovoljno prostora za odlaganje većih alata i pribora.Bez kompromisa! PITBOX vam nudi mogućnost da prilagodite radnu površinu svojim potrebama. Možete birati između drvene, plastične, metalne ili inox radne ploče, što obezbeđuje potpunu fleksibilnost i funkcionalnost. Bilo da radite u boksu za motocikle ili servisu, Unior PITBOX postaje neizostavan deo moto opreme. Ne samo da olakšava rad, već poboljšava i organizaciju i efikasnost u održavanju motocikala.

radna površina sa izdignutim ivicama, kako alat i sitniji delovi ne bi padali

- sadrži 7 standardnih fioka, pružajući dovoljno prostora za organizovano i uredno odlaganje alata
- centralni element sa vratima i podesivom policom u unutrašnjosti pruža dovoljno prostora za odlaganje većih alata i opreme
- na desnoj strani je poseban prostor za rolnu papirnih ubrusa, a odmah ispod je i kanta za smeće na izvlačenje
- na zadnjoj strani su ugrađeni električni kabl i crevo za priključak na komprimovani vazduh
- na prednjoj strani se nalaze dve električne utičnice, kabal na uvlačenje (5 m) i crevo na uvlačenje (5 m) za komprimovan vazduh
- sva četiri točka se okreću za 360°, prečnika su 125 mm, čime se obezbeđuje savršeno manevrisanje u prostoru; jedan točak je opremljen kočnicom i jedan blokadom smera kretanja
- Točkovi pulta su skriveni maskama sa sve četiri strane, što je estetski lepše. Maske se mogu podići pre pomeranja pulta, tako što se pričvrste na uglovima pulta uz pomoć magneta.
- na bočnim stranama pulta moguće je montirati držač odvijača i T-ključeva
- Sklopovi za dva temperaturna ekrana (gore) i dva za kablove za grejače guma (dole) su unapred ugrađeni. Na taj način možete po potrebi da nadogradite i modernizujete svoj PIT BOX pult digitalnim displejima i grejačima za gume.