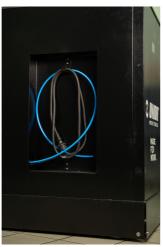

radna površina sa izdignutim ivicama, kako alat i sitniji delovi ne bi padali

- sadrži 7 standardnih fioka, pružajući dovoljno prostora za organizovano i uredno odlaganje alata
- centralni element sa vratima i podesivom policom u unutrašnjosti pruža dovoljno prostora za odlaganje većih alata i opreme
- na desnoj strani je poseban prostor za rolnu papirnih ubrusa, a odmah ispod je i kanta za smeće na izvlačenje
- na zadnjoj strani su ugrađeni električni kabl i crevo za priključak na komprimovani vazduh
- na prednjoj strani se nalaze dve električne utičnice, kabal na uvlačenje (5 m) i crevo na uvlačenje (5 m) za komprimovan vazduh
- sva četiri točka se okreću za 360°, prečnika su 125 mm, čime se obezbeđuje savršeno manevrisanje u prostoru; jedan točak je opremljen kočnicom i jedan blokadom smera kretanja
- Točkovi pulta su skriveni maskama sa sve četiri strane, što je estetski lepše. Maske se mogu podići pre pomeranja pulta, tako što se pričvrste na uglovima pulta uz pomoć magneta.
- na bočnim stranama pulta moguće je montirati držač odvijača i T-ključeva
- Sklopovi za dva temperaturna ekrana (gore) i dva za kablove za grejače guma (dole) su unapred ugrađeni. Na taj način možete po potrebi da nadogradite i modernizujete svoj PIT BOX pult digitalnim displejima i grejačima za gume.