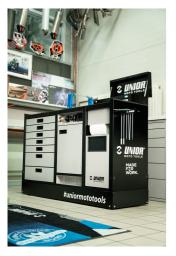

## Opis proizvoda

Sa ponosom predstavljamo Unior PITBOX pokretni pult, specijalno dizajniran za moto entuzijaste! Razvijen je u bliskoj saradnji sa renomiranim stručnjakom iz sveta motociklizma Robertom Pogorelcem. PITBOX je savršeno rešenje za pojedince, amatere, ali i profesionalne timove u moto industriji. Nudi dovoljno prostora i slobodu kretanja pri radu. Osmišljen je sa namerom da bude praktičan i funkcionalan i da kao takav pruži dovoljno prostora za odlaganje većih alata i pribora.Bez kompromisa! PITBOX vam nudi mogućnost da prilagodite radnu površinu svojim potrebama. Možete birati između drvene, plastične, metalne ili inox radne ploče, što obezbeđuje potpunu fleksibilnost i funkcionalnost. Bilo da radite u boksu za motocikle ili servisu, Unior PITBOX postaje neizostavan deo moto opreme. Ne samo da olakšava rad, već poboljšava i organizaciju i efikasnost u održavanju motocikala.

radna površina sa izdignutim ivicama, kako alat i sitniji delovi ne bi padali

- sadrži 7 standardnih fioka, pružajući dovoljno prostora za organizovano i uredno odlaganje alata
- centralni element sa vratima i podesivom policom u unutrašnjosti pruža dovoljno prostora za odlaganje većih alata i opreme
- na desnoj strani je poseban prostor za rolnu papirnih ubrusa, a odmah ispod je i kanta za smeće na izvlačenje
- na zadnjoj strani su ugrađeni električni kabl i crevo za priključak na komprimovani vazduh
- na prednjoj strani se nalaze dve električne utičnice, kabal na uvlačenje (5 m) i crevo na uvlačenje (5 m) za komprimovan vazduh
- sva četiri točka se okreću za 360°, prečnika su 125 mm, čime se obezbeđuje savršeno manevrisanje u prostoru; jedan točak je opremljen kočnicom i jedan blokadom smera kretanja
- Točkovi pulta su skriveni maskama sa sve četiri strane, što je estetski lepše. Maske se mogu podići pre pomeranja pulta, tako što se pričvrste na uglovima pulta uz pomoć magneta.
- na bočnim stranama pulta moguće je montirati držač odvijača i T-ključeva
- Sklopovi za dva temperaturna ekrana (gore) i dva za kablove za grejače guma (dole) su unapred ugrađeni. Na taj način možete po potrebi da nadogradite i modernizujete svoj PIT BOX pult digitalnim displejima i grejačima za gume.