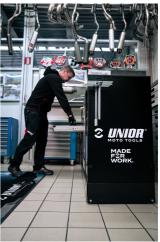

## Opis proizvoda

Sa ponosom predstavljamo Unior PITBOX pokretni pult, specijalno dizajniran za moto entuzijaste! Razvijen je u bliskoj saradnji sa renomiranim stručnjakom iz sveta motociklizma Robertom Pogorelcem. PITBOX je savršeno rešenje za pojedince, amatere, ali i profesionalne timove u moto industriji. Nudi dovoljno prostora i slobodu kretanja pri radu. Osmišljen je sa namerom da bude praktičan i funkcionalan i da kao takav pruži dovoljno prostora za odlaganje većih alata i pribora.Bez kompromisa! PITBOX vam nudi mogućnost da prilagodite radnu površinu svojim potrebama. Možete birati između drvene, plastične, metalne ili inox radne ploče, što obezbeđuje potpunu fleksibilnost i funkcionalnost. Bilo da radite u boksu za motocikle ili servisu, Unior PITBOX postaje neizostavan deo moto opreme. Ne samo da olakšava rad, već poboljšava i organizaciju i efikasnost u održavanju motocikala.

radna površina sa izdignutim ivicama, kako alat i sitniji delovi ne bi padali

- sadrži 7 standardnih fioka, pružajući dovoljno prostora za organizovano i uredno odlaganje alata
- centralni element sa vratima i podesivom policom u unutrašnjosti pruža dovoljno prostora za odlaganje većih alata i opreme
- na desnoj strani je poseban prostor za rolnu papirnih ubrusa, a odmah ispod je i kanta za smeće na izvlačenje
- na zadnjoj strani su ugrađeni električni kabl i crevo za priključak na komprimovani vazduh
- na prednjoj strani se nalaze dve električne utičnice, kabal na uvlačenje (5 m) i crevo na uvlačenje (5 m) za komprimovan vazduh
- sva četiri točka se okreću za 360°, prečnika su 125 mm, čime se obezbeđuje savršeno manevrisanje u prostoru; jedan točak je opremljen kočnicom i jedan blokadom smera kretanja
- Točkovi pulta su skriveni maskama sa sve četiri strane, što je estetski lepše. Maske se mogu podići pre pomeranja pulta, tako što se pričvrste na uglovima pulta uz pomoć magneta.
- na bočnim stranama pulta moguće je montirati držač odvijača i T-ključeva
- Sklopovi za dva temperaturna ekrana (gore) i dva za kablove za grejače guma (dole) su unapred ugrađeni. Na taj način možete po potrebi da nadogradite i modernizujete svoj PIT BOX pult digitalnim displejima i grejačima za gume.