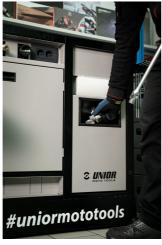

smera kretanja
- Točkovi pulta su skriveni maskama sa sve četiri strane, što je estetski lepše. Maske se mogu podići pre pomeranja pulta, tako što se pričvrste na uglovima pulta uz pomoć magneta.
- na bočnim stranama pulta moguće je montirati držač odvijača i T-ključeva
- Sklopovi za dva temperaturna ekrana (gore) i dva za kablove za grejače guma (dole) su unapred ugrađeni. Na taj način možete po potrebi da nadogradite i modernizujete svoj PIT BOX pult digitalnim displejima i grejačima za gume.



|        | L    | В   | Н   |        |
|--------|------|-----|-----|--------|
| 629515 | 1500 | 500 | 825 | 117000 |

<sup>\*</sup> Fotografije proizvoda su simbolične. Sve dimenzije su u mm, a težina u gramima. Sve navedene dimenzije mogu odstupati u granicama tolerancija.

Upotreba (slike)



















Slika (slike)

















## Dodatna oprema