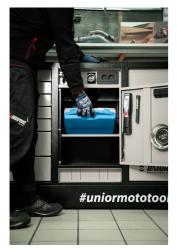

om smera kretanja
- Točkovi pulta su skriveni maskama sa sve četiri strane, što je estetski lepše. Maske se mogu podići pre pomeranja pulta, tako što se pričvrste na uglovima pulta uz pomoć magneta.
- na bočnim stranama pulta moguće je montirati držač odvijača i T-ključeva
- Sklopovi za dva temperaturna ekrana (gore) i dva za kablove za grejače guma (dole) su unapred ugrađeni. Na taj način možete po potrebi da nadogradite i modernizujete svoj PIT BOX pult digitalnim displejima i grejačima za gume.



|        | L    | В   | Н   |        |
|--------|------|-----|-----|--------|
| 629515 | 1500 | 500 | 825 | 117000 |

<sup>\*</sup> Fotografije proizvoda su simbolične. Sve dimenzije su u mm, a težina u gramima. Sve navedene dimenzije mogu odstupati u granicama tolerancija.

Upotreba (slike)



















Slika (slike)

















## Dodatna oprema