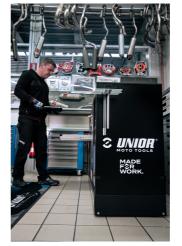

## Opis proizvoda

Sa ponosom predstavljamo Unior PITBOX pokretni pult, specijalno dizajniran za moto entuzijaste! Razvijen je u bliskoj saradnji sa renomiranim stručnjakom iz sveta motociklizma Robertom Pogorelcem. PITBOX je savršeno rešenje za pojedince, amatere, ali i profesionalne timove u moto industriji. Nudi dovoljno prostora i slobodu kretanja pri radu. Osmišljen je sa namerom da bude praktičan i funkcionalan i da kao takav pruži dovoljno prostora za odlaganje većih alata i pribora.Bez kompromisa! PITBOX vam nudi mogućnost da prilagodite radnu površinu svojim potrebama. Možete birati između drvene, plastične, metalne ili inox radne ploče, što obezbeđuje potpunu fleksibilnost i funkcionalnost. Bilo da radite u boksu za motocikle ili servisu, Unior PITBOX postaje neizostavan deo moto opreme. Ne samo da olakšava rad, već poboljšava i organizaciju i efikasnost u održavanju motocikala.

radna površina sa izdignutim ivicama, kako alat i sitniji delovi ne bi padali

- sadrži 7 standardnih fioka, pružajući dovoljno prostora za organizovano i uredno odlaganje alata
- centralni element sa vratima i podesivom policom u unutrašnjosti pruža dovoljno prostora za odlaganje većih alata i opreme
- na desnoj strani je poseban prostor za rolnu papirnih ubrusa, a odmah ispod je i kanta za smeće na izvlačenje
- na zadnjoj strani su ugrađeni električni kabl i crevo za priključak na komprimovani vazduh
- na prednjoj strani se nalaze dve električne utičnice, kabal na uvlačenje (5 m) i crevo na uvlačenje (5 m) za komprimovan vazduh
- sva četiri točka se okreću za 360°, prečnika su 125 mm, čime se obezbeđuje savršeno manevrisanje u prostoru; jedan točak je opremljen kočnicom i jedan blokadom smera kretanja
- Točkovi pulta su skriveni maskama sa sve četiri strane, što je estetski lepše. Maske se mogu podići pre pomeranja pulta, tako što se pričvrste na uglovima pulta uz pomoć magneta.
- na bočnim stranama pulta moguće je montirati držač odvijača i T-ključeva
- Sklopovi za dva temperaturna ekrana (gore) i dva za kablove za grejače guma (dole) su unapred ugrađeni. Na taj način možete po potrebi da nadogradite i modernizujete svoj PIT BOX pult digitalnim displejima i grejačima za gume.