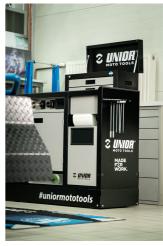

## Opis proizvoda

Sa ponosom predstavljamo Unior PITBOX pokretni pult, specijalno dizajniran za moto entuzijaste! Razvijen je u bliskoj saradnji sa renomiranim stručnjakom iz sveta motociklizma Robertom Pogorelcem. PITBOX je savršeno rešenje za pojedince, amatere, ali i profesionalne timove u moto industriji. Nudi dovoljno prostora i slobodu kretanja pri radu. Osmišljen je sa namerom da bude praktičan i funkcionalan i da kao takav pruži dovoljno prostora za odlaganje većih alata i pribora.Bez kompromisa! PITBOX vam nudi mogućnost da prilagodite radnu površinu svojim potrebama. Možete birati između drvene, plastične, metalne ili inox radne ploče, što obezbeđuje potpunu fleksibilnost i funkcionalnost. Bilo da radite u boksu za motocikle ili servisu, Unior PITBOX postaje neizostavan deo moto opreme. Ne samo da olakšava rad, već poboljšava i organizaciju i efikasnost u održavanju motocikala.

radna površina sa izdignutim ivicama, kako alat i sitniji delovi ne bi padali

- sadrži 7 standardnih fioka, pružajući dovoljno prostora za organizovano i uredno odlaganje alata
- centralni element sa vratima i podesivom policom u unutrašnjosti pruža dovoljno prostora za odlaganje većih alata i opreme
- na desnoj strani je poseban prostor za rolnu papirnih ubrusa, a odmah ispod je i kanta za smeće na izvlačenje
- na zadnjoj strani su ugrađeni električni kabl i crevo za priključak na komprimovani vazduh
- na prednjoj strani se nalaze dve električne utičnice, kabal na uvlačenje (5 m) i crevo na uvlačenje (5 m) za komprimovan vazduh
- sva četiri točka se okreću za 360°, prečnika su 125 mm, čime se obezbeđuje savršeno manevrisanje u prostoru; jedan točak je opremljen kočnicom i jedan blokadom smera kretanja
- Točkovi pulta su skriveni maskama sa sve četiri strane, što je estetski lepše. Maske se mogu podići pre pomeranja pulta, tako što se pričvrste na uglovima pulta uz pomoć magneta.
- na bočnim stranama pulta moguće je montirati držač odvijača i T-ključeva
- Sklopovi za dva temperaturna ekrana (gore) i dva za kablove za grejače guma (dole) su unapred ugrađeni. Na taj način možete po potrebi da nadogradite i modernizujete svoj PIT BOX pult digitalnim displejima i grejačima za gume.