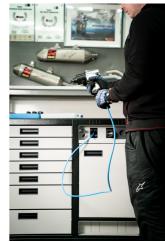

radna površina sa izdignutim ivicama, kako alat i sitniji delovi ne bi padali

- sadrži 7 standardnih fioka, pružajući dovoljno prostora za organizovano i uredno odlaganje alata
- centralni element sa vratima i podesivom policom u unutrašnjosti pruža dovoljno prostora za odlaganje većih alata i opreme
- na desnoj strani je poseban prostor za rolnu papirnih ubrusa, a odmah ispod je i kanta za smeće na izvlačenje
- na zadnjoj strani su ugrađeni električni kabl i crevo za priključak na komprimovani vazduh
- na prednjoj strani se nalaze dve električne utičnice, kabal na uvlačenje (5 m) i crevo na uvlačenje (5 m) za komprimovan vazduh
- sva četiri točka se okreću za 360°, prečnika su 125 mm, čime se obezbeđuje savršeno manevrisanje u prostoru; jedan točak je opremljen kočnicom i jedan blokadom smera kretanja
- Točkovi pulta su skriveni maskama sa sve četiri strane, što je estetski lepše. Maske se mogu podići pre pomeranja pulta, tako što se pričvrste na uglovima pulta uz pomoć magneta.
- na bočnim stranama pulta moguće je montirati držač odvijača i T-ključeva
- Sklopovi za dva temperaturna ekrana (gore) i dva za kablove za grejače guma (dole) su unapred ugrađeni. Na taj način možete po potrebi da nadogradite i modernizujete svoj PIT BOX pult digitalnim displejima i grejačima za gume.