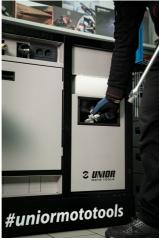

Usage (pictures)

Photo (pictures)

- Okrem svojej veľkosti sa vyznačuje vyvýšeným okrajom, ktorý zaisťuje, že náradie a drobné diely z vozíka nevypadnú.
- Obsahuje 7 štandardných zásuviek, ktoré poskytujú dostatok priestoru pre organizované a upratané pracovné prostredie a sklad náradia.
- Stredová zásuvka s dvierkami a polohovateľnou policou poskytuje dostatok priestoru na uloženie väčších predmetov a pracovných pomôcok.
- Na pravej strane je špeciálny priestor určený na rolku papierových utierok a vedľa je aj výsuvný kôš na odpad.
- Na zadnej strane vozíka je inštalovaný elektrický kábel a hadica na pripojenie stlačeného vzduchu.
- Na prednej strane nájdete dve štandardné elektrické zásuvky, výsuvný elektrický kábel (5m) a výsuvnú hadicu (5m) na stlačený vzduch.
- Všetky štyri kolieska otočné o 360° majú priemer 125 mm, zaisťujú perfektnú manévrovateľnosť a polohovanie vozíka; jedno koleso je vybavené brzdou a jedno smerovým uzáverom.
- V spodnej časti vozíka sú štyri panely, ktoré zakrývajú výhľad na kolesá a dodávajú vozíku ešte
  estetickejší vzhľad. Panely je možné pred premiestnením zdvihnúť a sú magneticky pripevnené späť k
  rohom vozíka.
- Na ľavej a pravej strane vozíka sú praktické drážky pre montáž držiakov skrutkovačov a T-kľúčov.
- Vopred sú pripravené rámy pre dve teplotné clony (hore) a dve pre káble ohrievača pneumatík (dole).
   To vám umožní upgradovať a modernizovať váš PITBOX vozík s digitálnymi obrazovkami a ohrievačmi pneumatík.