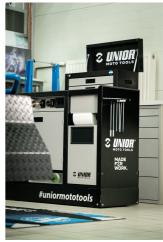

## **Product features**

S hrdosťou predstavujeme Unior PITBOX - inovatívnu mobilnú pracovnú stanicu, špeciálne navrhnutú pre moto nadšencov! PITBOX, vyvinutý v úzkej spolupráci s renomovaným moto expertom Robertom Pogorelcom, je dokonalým riešením pre jednotlivcov, amatérske a profesionálne tímy v moto priemysle. Unior PITBOX ponúka slobodu pohybu a dostatok priestoru pre všetky vaše potreby. Je navrhnutý s ohľadom na funkčnosť a praktickosť a poskytuje dostatok pracovného priestoru na odkladanie nástrojov a väčších predmetov.Už žiadne kompromisy! PITBOX vám umožňuje prispôsobiť si pracovnú plochu podľa vašich potrieb. Môžete si vybrať medzi drevenými, plastovými, kovovými alebo nerezovými doskami, ktoré zaisťujú úplnú flexibilitu a funkčnosť. Či už v moto boxoch alebo dielňach, Unior PITBOX sa stane nenahraditeľnou súčasťou vášho vybavenia. Nielenže vám to uľahčuje prácu, ale tiež zlepšuje organizáciu a efektivitu pri údržbe moto vozidiel.

- Okrem svojej veľkosti sa vyznačuje vyvýšeným okrajom, ktorý zaisťuje, že náradie a drobné diely z vozíka nevypadnú.
- Obsahuje 7 štandardných zásuviek, ktoré poskytujú dostatok priestoru pre organizované a upratané pracovné prostredie a sklad náradia.
- Stredová zásuvka s dvierkami a polohovateľnou policou poskytuje dostatok priestoru na uloženie väčších predmetov a pracovných pomôcok.
- Na pravej strane je špeciálny priestor určený na rolku papierových utierok a vedľa je aj výsuvný kôš na odpad.
- Na zadnej strane vozíka je inštalovaný elektrický kábel a hadica na pripojenie stlačeného vzduchu.
- Na prednej strane nájdete dve štandardné elektrické zásuvky, výsuvný elektrický kábel (5m) a výsuvnú hadicu (5m) na stlačený vzduch.
- Všetky štyri kolieska otočné o 360° majú priemer 125 mm, zaisťujú perfektnú manévrovateľnosť a polohovanie vozíka; jedno koleso je vybavené brzdou a jedno smerovým uzáverom.
- V spodnej časti vozíka sú štyri panely, ktoré zakrývajú výhľad na kolesá a dodávajú vozíku ešte
  estetickejší vzhľad. Panely je možné pred premiestnením zdvihnúť a sú magneticky pripevnené späť k
  rohom vozíka.
- Na ľavej a pravej strane vozíka sú praktické drážky pre montáž držiakov skrutkovačov a T-kľúčov.
- Vopred sú pripravené rámy pre dve teplotné clony (hore) a dve pre káble ohrievača pneumatík (dole).
   To vám umožní upgradovať a modernizovať váš PITBOX vozík s digitálnymi obrazovkami a ohrievačmi pneumatík.