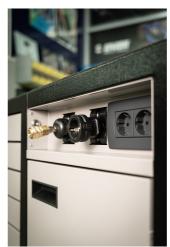

- Okrem svojej veľkosti sa vyznačuje vyvýšeným okrajom, ktorý zaisťuje, že náradie a drobné diely z vozíka nevypadnú.
- Obsahuje 7 štandardných zásuviek, ktoré poskytujú dostatok priestoru pre organizované a upratané pracovné prostredie a sklad náradia.
- Stredová zásuvka s dvierkami a polohovateľnou policou poskytuje dostatok priestoru na uloženie väčších predmetov a pracovných pomôcok.
- Na pravej strane je špeciálny priestor určený na rolku papierových utierok a vedľa je aj výsuvný kôš na odpad.
- Na zadnej strane vozíka je inštalovaný elektrický kábel a hadica na pripojenie stlačeného vzduchu.
- Na prednej strane nájdete dve štandardné elektrické zásuvky, výsuvný elektrický kábel (5m) a výsuvnú hadicu (5m) na stlačený vzduch.
- Všetky štyri kolieska otočné o 360° majú priemer 125 mm, zaisťujú perfektnú manévrovateľnosť a polohovanie vozíka; jedno koleso je vybavené brzdou a jedno smerovým uzáverom.
- V spodnej časti vozíka sú štyri panely, ktoré zakrývajú výhľad na kolesá a dodávajú vozíku ešte
  estetickejší vzhľad. Panely je možné pred premiestnením zdvihnúť a sú magneticky pripevnené späť k
  rohom vozíka.
- Na ľavej a pravej strane vozíka sú praktické drážky pre montáž držiakov skrutkovačov a T-kľúčov.
- Vopred sú pripravené rámy pre dve teplotné clony (hore) a dve pre káble ohrievača pneumatík (dole).
   To vám umožní upgradovať a modernizovať váš PITBOX vozík s digitálnymi obrazovkami a ohrievačmi pneumatík.