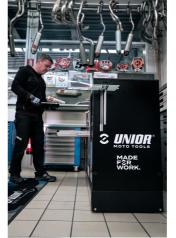

## **Product features**

S hrdosťou predstavujeme Unior PITBOX - inovatívnu mobilnú pracovnú stanicu, špeciálne navrhnutú pre moto nadšencov! PITBOX, vyvinutý v úzkej spolupráci s renomovaným moto expertom Robertom Pogorelcom, je dokonalým riešením pre jednotlivcov, amatérske a profesionálne tímy v moto priemysle. Unior PITBOX ponúka slobodu pohybu a dostatok priestoru pre všetky vaše potreby. Je navrhnutý s ohľadom na funkčnosť a praktickosť a poskytuje dostatok pracovného priestoru na odkladanie nástrojov a väčších predmetov.Už žiadne kompromisy! PITBOX vám umožňuje prispôsobiť si pracovnú plochu podľa vašich potrieb. Môžete si vybrať medzi drevenými, plastovými, kovovými alebo nerezovými doskami, ktoré zaisťujú úplnú flexibilitu a funkčnosť. Či už v moto boxoch alebo dielňach, Unior PITBOX sa stane nenahraditeľnou súčasťou vášho vybavenia. Nielenže vám to uľahčuje prácu, ale tiež zlepšuje organizáciu a efektivitu pri údržbe moto vozidiel.

- Okrem svojej veľkosti sa vyznačuje vyvýšeným okrajom, ktorý zaisťuje, že náradie a drobné diely z vozíka nevypadnú.
- Obsahuje 7 štandardných zásuviek, ktoré poskytujú dostatok priestoru pre organizované a upratané pracovné prostredie a sklad náradia.
- Stredová zásuvka s dvierkami a polohovateľnou policou poskytuje dostatok priestoru na uloženie väčších predmetov a pracovných pomôcok.
- Na pravej strane je špeciálny priestor určený na rolku papierových utierok a vedľa je aj výsuvný kôš na odpad.
- Na zadnej strane vozíka je inštalovaný elektrický kábel a hadica na pripojenie stlačeného vzduchu.
- Na prednej strane nájdete dve štandardné elektrické zásuvky, výsuvný elektrický kábel (5m) a výsuvnú hadicu (5m) na stlačený vzduch.
- Všetky štyri kolieska otočné o 360° majú priemer 125 mm, zaisťujú perfektnú manévrovateľnosť a polohovanie vozíka; jedno koleso je vybavené brzdou a jedno smerovým uzáverom.
- V spodnej časti vozíka sú štyri panely, ktoré zakrývajú výhľad na kolesá a dodávajú vozíku ešte
  estetickejší vzhľad. Panely je možné pred premiestnením zdvihnúť a sú magneticky pripevnené späť k
  rohom vozíka.
- Na ľavej a pravej strane vozíka sú praktické drážky pre montáž držiakov skrutkovačov a T-kľúčov.
- Vopred sú pripravené rámy pre dve teplotné clony (hore) a dve pre káble ohrievača pneumatík (dole).
   To vám umožní upgradovať a modernizovať váš PITBOX vozík s digitálnymi obrazovkami a ohrievačmi pneumatík.