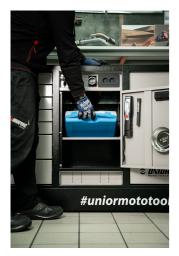

Usage (pictures)

Photo (pictures)

- Okrem svojej veľkosti sa vyznačuje vyvýšeným okrajom, ktorý zaisťuje, že náradie a drobné diely z vozíka nevypadnú.
- Obsahuje 7 štandardných zásuviek, ktoré poskytujú dostatok priestoru pre organizované a upratané pracovné prostredie a sklad náradia.
- Stredová zásuvka s dvierkami a polohovateľnou policou poskytuje dostatok priestoru na uloženie väčších predmetov a pracovných pomôcok.
- Na pravej strane je špeciálny priestor určený na rolku papierových utierok a vedľa je aj výsuvný kôš na odpad.
- Na zadnej strane vozíka je inštalovaný elektrický kábel a hadica na pripojenie stlačeného vzduchu.
- Na prednej strane nájdete dve štandardné elektrické zásuvky, výsuvný elektrický kábel (5m) a výsuvnú hadicu (5m) na stlačený vzduch.
- Všetky štyri kolieska otočné o 360° majú priemer 125 mm, zaisťujú perfektnú manévrovateľnosť a polohovanie vozíka; jedno koleso je vybavené brzdou a jedno smerovým uzáverom.
- V spodnej časti vozíka sú štyri panely, ktoré zakrývajú výhľad na kolesá a dodávajú vozíku ešte
  estetickejší vzhľad. Panely je možné pred premiestnením zdvihnúť a sú magneticky pripevnené späť k
  rohom vozíka.
- Na ľavej a pravej strane vozíka sú praktické drážky pre montáž držiakov skrutkovačov a T-kľúčov.
- Vopred sú pripravené rámy pre dve teplotné clony (hore) a dve pre káble ohrievača pneumatík (dole).
   To vám umožní upgradovať a modernizovať váš PITBOX vozík s digitálnymi obrazovkami a ohrievačmi pneumatík.