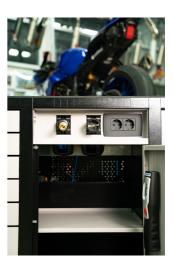

- Okrem svojej veľkosti sa vyznačuje vyvýšeným okrajom, ktorý zaisťuje, že náradie a drobné diely z vozíka nevypadnú.
- Obsahuje 7 štandardných zásuviek, ktoré poskytujú dostatok priestoru pre organizované a upratané pracovné prostredie a sklad náradia.
- Stredová zásuvka s dvierkami a polohovateľnou policou poskytuje dostatok priestoru na uloženie väčších predmetov a pracovných pomôcok.
- Na pravej strane je špeciálny priestor určený na rolku papierových utierok a vedľa je aj výsuvný kôš na odpad.
- Na zadnej strane vozíka je inštalovaný elektrický kábel a hadica na pripojenie stlačeného vzduchu.
- Na prednej strane nájdete dve štandardné elektrické zásuvky, výsuvný elektrický kábel (5m) a výsuvnú hadicu (5m) na stlačený vzduch.
- Všetky štyri kolieska otočné o 360° majú priemer 125 mm, zaisťujú perfektnú manévrovateľnosť a polohovanie vozíka; jedno koleso je vybavené brzdou a jedno smerovým uzáverom.
- V spodnej časti vozíka sú štyri panely, ktoré zakrývajú výhľad na kolesá a dodávajú vozíku ešte
  estetickejší vzhľad. Panely je možné pred premiestnením zdvihnúť a sú magneticky pripevnené späť k
  rohom vozíka.
- Na ľavej a pravej strane vozíka sú praktické drážky pre montáž držiakov skrutkovačov a T-kľúčov.
- Vopred sú pripravené rámy pre dve teplotné clony (hore) a dve pre káble ohrievača pneumatík (dole).
   To vám umožní upgradovať a modernizovať váš PITBOX vozík s digitálnymi obrazovkami a ohrievačmi pneumatík.