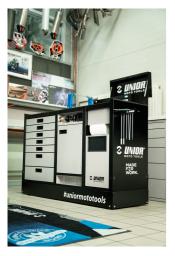

## **Product features**

S hrdosťou predstavujeme Unior PITBOX - inovatívnu mobilnú pracovnú stanicu, špeciálne navrhnutú pre moto nadšencov! PITBOX, vyvinutý v úzkej spolupráci s renomovaným moto expertom Robertom Pogorelcom, je dokonalým riešením pre jednotlivcov, amatérske a profesionálne tímy v moto priemysle. Unior PITBOX ponúka slobodu pohybu a dostatok priestoru pre všetky vaše potreby. Je navrhnutý s ohľadom na funkčnosť a praktickosť a poskytuje dostatok pracovného priestoru na odkladanie nástrojov a väčších predmetov.Už žiadne kompromisy! PITBOX vám umožňuje prispôsobiť si pracovnú plochu podľa vašich potrieb. Môžete si vybrať medzi drevenými, plastovými, kovovými alebo nerezovými doskami, ktoré zaisťujú úplnú flexibilitu a funkčnosť. Či už v moto boxoch alebo dielňach, Unior PITBOX sa stane nenahraditeľnou súčasťou vášho vybavenia. Nielenže vám to uľahčuje prácu, ale tiež zlepšuje organizáciu a efektivitu pri údržbe moto vozidiel.

- Okrem svojej veľkosti sa vyznačuje vyvýšeným okrajom, ktorý zaisťuje, že náradie a drobné diely z vozíka nevypadnú.
- Obsahuje 7 štandardných zásuviek, ktoré poskytujú dostatok priestoru pre organizované a upratané pracovné prostredie a sklad náradia.
- Stredová zásuvka s dvierkami a polohovateľnou policou poskytuje dostatok priestoru na uloženie väčších predmetov a pracovných pomôcok.
- Na pravej strane je špeciálny priestor určený na rolku papierových utierok a vedľa je aj výsuvný kôš na odpad.
- Na zadnej strane vozíka je inštalovaný elektrický kábel a hadica na pripojenie stlačeného vzduchu.
- Na prednej strane nájdete dve štandardné elektrické zásuvky, výsuvný elektrický kábel (5m) a výsuvnú hadicu (5m) na stlačený vzduch.
- Všetky štyri kolieska otočné o 360° majú priemer 125 mm, zaisťujú perfektnú manévrovateľnosť a polohovanie vozíka; jedno koleso je vybavené brzdou a jedno smerovým uzáverom.
- V spodnej časti vozíka sú štyri panely, ktoré zakrývajú výhľad na kolesá a dodávajú vozíku ešte
  estetickejší vzhľad. Panely je možné pred premiestnením zdvihnúť a sú magneticky pripevnené späť k
  rohom vozíka.
- Na ľavej a pravej strane vozíka sú praktické drážky pre montáž držiakov skrutkovačov a T-kľúčov.
- Vopred sú pripravené rámy pre dve teplotné clony (hore) a dve pre káble ohrievača pneumatík (dole).
   To vám umožní upgradovať a modernizovať váš PITBOX vozík s digitálnymi obrazovkami a ohrievačmi pneumatík.