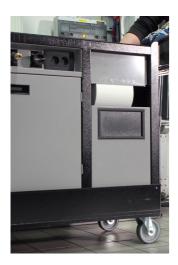

- Okrem svojej veľkosti sa vyznačuje vyvýšeným okrajom, ktorý zaisťuje, že náradie a drobné diely z vozíka nevypadnú.
- Obsahuje 7 štandardných zásuviek, ktoré poskytujú dostatok priestoru pre organizované a upratané pracovné prostredie a sklad náradia.
- Stredová zásuvka s dvierkami a polohovateľnou policou poskytuje dostatok priestoru na uloženie väčších predmetov a pracovných pomôcok.
- Na pravej strane je špeciálny priestor určený na rolku papierových utierok a vedľa je aj výsuvný kôš na odpad.
- Na zadnej strane vozíka je inštalovaný elektrický kábel a hadica na pripojenie stlačeného vzduchu.
- Na prednej strane nájdete dve štandardné elektrické zásuvky, výsuvný elektrický kábel (5m) a výsuvnú hadicu (5m) na stlačený vzduch.
- Všetky štyri kolieska otočné o 360° majú priemer 125 mm, zaisťujú perfektnú manévrovateľnosť a polohovanie vozíka; jedno koleso je vybavené brzdou a jedno smerovým uzáverom.
- V spodnej časti vozíka sú štyri panely, ktoré zakrývajú výhľad na kolesá a dodávajú vozíku ešte
  estetickejší vzhľad. Panely je možné pred premiestnením zdvihnúť a sú magneticky pripevnené späť k
  rohom vozíka.
- Na ľavej a pravej strane vozíka sú praktické drážky pre montáž držiakov skrutkovačov a T-kľúčov.
- Vopred sú pripravené rámy pre dve teplotné clony (hore) a dve pre káble ohrievača pneumatík (dole).
   To vám umožní upgradovať a modernizovať váš PITBOX vozík s digitálnymi obrazovkami a ohrievačmi pneumatík.