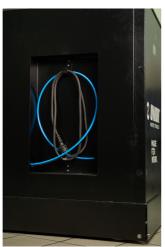

- Okrem svojej veľkosti sa vyznačuje vyvýšeným okrajom, ktorý zaisťuje, že náradie a drobné diely z vozíka nevypadnú.
- Obsahuje 7 štandardných zásuviek, ktoré poskytujú dostatok priestoru pre organizované a upratané pracovné prostredie a sklad náradia.
- Stredová zásuvka s dvierkami a polohovateľnou policou poskytuje dostatok priestoru na uloženie väčších predmetov a pracovných pomôcok.
- Na pravej strane je špeciálny priestor určený na rolku papierových utierok a vedľa je aj výsuvný kôš na odpad.
- Na zadnej strane vozíka je inštalovaný elektrický kábel a hadica na pripojenie stlačeného vzduchu.
- Na prednej strane nájdete dve štandardné elektrické zásuvky, výsuvný elektrický kábel (5m) a výsuvnú hadicu (5m) na stlačený vzduch.
- Všetky štyri kolieska otočné o 360° majú priemer 125 mm, zaisťujú perfektnú manévrovateľnosť a polohovanie vozíka; jedno koleso je vybavené brzdou a jedno smerovým uzáverom.
- V spodnej časti vozíka sú štyri panely, ktoré zakrývajú výhľad na kolesá a dodávajú vozíku ešte
  estetickejší vzhľad. Panely je možné pred premiestnením zdvihnúť a sú magneticky pripevnené späť k
  rohom vozíka.
- Na ľavej a pravej strane vozíka sú praktické drážky pre montáž držiakov skrutkovačov a T-kľúčov.
- Vopred sú pripravené rámy pre dve teplotné clony (hore) a dve pre káble ohrievača pneumatík (dole).
   To vám umožní upgradovať a modernizovať váš PITBOX vozík s digitálnymi obrazovkami a ohrievačmi pneumatík.