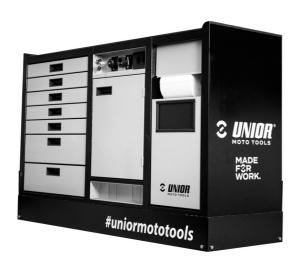

## **Product features**

S hrdosťou predstavujeme Unior PITBOX - inovatívnu mobilnú pracovnú stanicu, špeciálne navrhnutú pre moto nadšencov! PITBOX, vyvinutý v úzkej spolupráci s renomovaným moto expertom Robertom Pogorelcom, je dokonalým riešením pre jednotlivcov, amatérske a profesionálne tímy v moto priemysle. Unior PITBOX ponúka slobodu pohybu a dostatok priestoru pre všetky vaše potreby. Je navrhnutý s ohľadom na funkčnosť a praktickosť a poskytuje dostatok pracovného priestoru na odkladanie nástrojov a väčších predmetov.Už žiadne kompromisy! PITBOX vám umožňuje prispôsobiť si pracovnú plochu podľa vašich potrieb. Môžete si vybrať medzi drevenými, plastovými, kovovými alebo nerezovými doskami, ktoré zaisťujú úplnú flexibilitu a funkčnosť. Či už v moto boxoch alebo dielňach, Unior PITBOX sa stane nenahraditeľnou súčasťou vášho vybavenia. Nielenže vám to uľahčuje prácu, ale tiež zlepšuje organizáciu a efektivitu pri údržbe moto vozidiel.

- Okrem svojej veľkosti sa vyznačuje vyvýšeným okrajom, ktorý zaisťuje, že náradie a drobné diely z vozíka nevypadnú.
- Obsahuje 7 štandardných zásuviek, ktoré poskytujú dostatok priestoru pre organizované a upratané pracovné prostredie a sklad náradia.
- Stredová zásuvka s dvierkami a polohovateľnou policou poskytuje dostatok priestoru na uloženie väčších predmetov a pracovných pomôcok.
- Na pravej strane je špeciálny priestor určený na rolku papierových utierok a vedľa je aj výsuvný kôš na odpad.
- Na zadnej strane vozíka je inštalovaný elektrický kábel a hadica na pripojenie stlačeného vzduchu.
- Na prednej strane nájdete dve štandardné elektrické zásuvky, výsuvný elektrický kábel (5m) a výsuvnú hadicu (5m) na stlačený vzduch.
- Všetky štyri kolieska otočné o 360° majú priemer 125 mm, zaisťujú perfektnú manévrovateľnosť a polohovanie vozíka; jedno koleso je vybavené brzdou a jedno smerovým uzáverom.
- V spodnej časti vozíka sú štyri panely, ktoré zakrývajú výhľad na kolesá a dodávajú vozíku ešte
  estetickejší vzhľad. Panely je možné pred premiestnením zdvihnúť a sú magneticky pripevnené späť k
  rohom vozíka.
- Na ľavej a pravej strane vozíka sú praktické drážky pre montáž držiakov skrutkovačov a T-kľúčov.
- Vopred sú pripravené rámy pre dve teplotné clony (hore) a dve pre káble ohrievača pneumatík (dole).
   To vám umožní upgradovať a modernizovať váš PITBOX vozík s digitálnymi obrazovkami a ohrievačmi pneumatík.