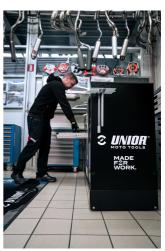

## **Product features**

S hrdosťou predstavujeme Unior PITBOX - inovatívnu mobilnú pracovnú stanicu, špeciálne navrhnutú pre moto nadšencov! PITBOX, vyvinutý v úzkej spolupráci s renomovaným moto expertom Robertom Pogorelcom, je dokonalým riešením pre jednotlivcov, amatérske a profesionálne tímy v moto priemysle. Unior PITBOX ponúka slobodu pohybu a dostatok priestoru pre všetky vaše potreby. Je navrhnutý s ohľadom na funkčnosť a praktickosť a poskytuje dostatok pracovného priestoru na odkladanie nástrojov a väčších predmetov.Už žiadne kompromisy! PITBOX vám umožňuje prispôsobiť si pracovnú plochu podľa vašich potrieb. Môžete si vybrať medzi drevenými, plastovými, kovovými alebo nerezovými doskami, ktoré zaisťujú úplnú flexibilitu a funkčnosť. Či už v moto boxoch alebo dielňach, Unior PITBOX sa stane nenahraditeľnou súčasťou vášho vybavenia. Nielenže vám to uľahčuje prácu, ale tiež zlepšuje organizáciu a efektivitu pri údržbe moto vozidiel.

- Okrem svojej veľkosti sa vyznačuje vyvýšeným okrajom, ktorý zaisťuje, že náradie a drobné diely z vozíka nevypadnú.
- Obsahuje 7 štandardných zásuviek, ktoré poskytujú dostatok priestoru pre organizované a upratané pracovné prostredie a sklad náradia.
- Stredová zásuvka s dvierkami a polohovateľnou policou poskytuje dostatok priestoru na uloženie väčších predmetov a pracovných pomôcok.
- Na pravej strane je špeciálny priestor určený na rolku papierových utierok a vedľa je aj výsuvný kôš na odpad.
- Na zadnej strane vozíka je inštalovaný elektrický kábel a hadica na pripojenie stlačeného vzduchu.
- Na prednej strane nájdete dve štandardné elektrické zásuvky, výsuvný elektrický kábel (5m) a výsuvnú hadicu (5m) na stlačený vzduch.
- Všetky štyri kolieska otočné o 360° majú priemer 125 mm, zaisťujú perfektnú manévrovateľnosť a polohovanie vozíka; jedno koleso je vybavené brzdou a jedno smerovým uzáverom.
- V spodnej časti vozíka sú štyri panely, ktoré zakrývajú výhľad na kolesá a dodávajú vozíku ešte
  estetickejší vzhľad. Panely je možné pred premiestnením zdvihnúť a sú magneticky pripevnené späť k
  rohom vozíka.
- Na ľavej a pravej strane vozíka sú praktické drážky pre montáž držiakov skrutkovačov a T-kľúčov.
- Vopred sú pripravené rámy pre dve teplotné clony (hore) a dve pre káble ohrievača pneumatík (dole).
   To vám umožní upgradovať a modernizovať váš PITBOX vozík s digitálnymi obrazovkami a ohrievačmi pneumatík.