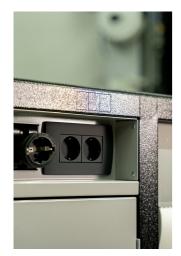

- Okrem svojej veľkosti sa vyznačuje vyvýšeným okrajom, ktorý zaisťuje, že náradie a drobné diely z vozíka nevypadnú.
- Obsahuje 7 štandardných zásuviek, ktoré poskytujú dostatok priestoru pre organizované a upratané pracovné prostredie a sklad náradia.
- Stredová zásuvka s dvierkami a polohovateľnou policou poskytuje dostatok priestoru na uloženie väčších predmetov a pracovných pomôcok.
- Na pravej strane je špeciálny priestor určený na rolku papierových utierok a vedľa je aj výsuvný kôš na odpad.
- Na zadnej strane vozíka je inštalovaný elektrický kábel a hadica na pripojenie stlačeného vzduchu.
- Na prednej strane nájdete dve štandardné elektrické zásuvky, výsuvný elektrický kábel (5m) a výsuvnú hadicu (5m) na stlačený vzduch.
- Všetky štyri kolieska otočné o 360° majú priemer 125 mm, zaisťujú perfektnú manévrovateľnosť a polohovanie vozíka; jedno koleso je vybavené brzdou a jedno smerovým uzáverom.
- V spodnej časti vozíka sú štyri panely, ktoré zakrývajú výhľad na kolesá a dodávajú vozíku ešte
  estetickejší vzhľad. Panely je možné pred premiestnením zdvihnúť a sú magneticky pripevnené späť k
  rohom vozíka.
- Na ľavej a pravej strane vozíka sú praktické drážky pre montáž držiakov skrutkovačov a T-kľúčov.
- Vopred sú pripravené rámy pre dve teplotné clony (hore) a dve pre káble ohrievača pneumatík (dole).
   To vám umožní upgradovať a modernizovať váš PITBOX vozík s digitálnymi obrazovkami a ohrievačmi pneumatík.