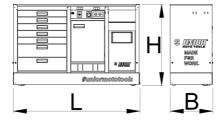

|        | L    | В   | Н   | <b>1</b> |
|--------|------|-----|-----|----------|
| 629515 | 1500 | 500 | 825 | 117000   |

<sup>\*</sup> Obrázky sú symbolické. Všetky rozmery sú v mm, hmotnosť je v g. Všetky udané rozmery sa môžu líšiť v rámci tolerancie.