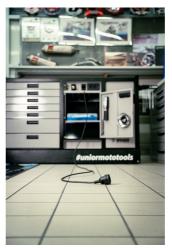

ré zakrývajú výhľad na kolesá a dodávajú vozíku ešte
  estetickejší vzhľad. Panely je možné pred premiestnením zdvihnúť a sú magneticky pripevnené späť k
  rohom vozíka.
- Na ľavej a pravej strane vozíka sú praktické drážky pre montáž držiakov skrutkovačov a T-kľúčov.
- Vopred sú pripravené rámy pre dve teplotné clony (hore) a dve pre káble ohrievača pneumatík (dole).
   To vám umožní upgradovať a modernizovať váš PITBOX vozík s digitálnymi obrazovkami a ohrievačmi pneumatík.



|        | L    | В   | Н   | <b>1</b> |
|--------|------|-----|-----|----------|
| 629515 | 1500 | 500 | 825 | 117000   |

<sup>\*</sup> Obrázky sú symbolické. Všetky rozmery sú v mm, hmotnosť je v g. Všetky udané rozmery sa môžu líšiť v rámci tolerancie.

Usage (pictures)



















Photo (pictures)

















## Accessories



Držiak na kľúče s T-rukoväťou