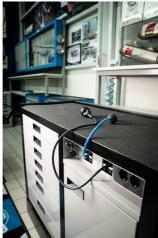

- Okrem svojej veľkosti sa vyznačuje vyvýšeným okrajom, ktorý zaisťuje, že náradie a drobné diely z vozíka nevypadnú.
- Obsahuje 7 štandardných zásuviek, ktoré poskytujú dostatok priestoru pre organizované a upratané pracovné prostredie a sklad náradia.
- Stredová zásuvka s dvierkami a polohovateľnou policou poskytuje dostatok priestoru na uloženie väčších predmetov a pracovných pomôcok.
- Na pravej strane je špeciálny priestor určený na rolku papierových utierok a vedľa je aj výsuvný kôš na odpad.
- Na zadnej strane vozíka je inštalovaný elektrický kábel a hadica na pripojenie stlačeného vzduchu.
- Na prednej strane nájdete dve štandardné elektrické zásuvky, výsuvný elektrický kábel (5m) a výsuvnú hadicu (5m) na stlačený vzduch.
- Všetky štyri kolieska otočné o 360° majú priemer 125 mm, zaisťujú perfektnú manévrovateľnosť a polohovanie vozíka; jedno koleso je vybavené brzdou a jedno smerovým uzáverom.
- V spodnej časti vozíka sú štyri panely, ktoré zakrývajú výhľad na kolesá a dodávajú vozíku ešte
  estetickejší vzhľad. Panely je možné pred premiestnením zdvihnúť a sú magneticky pripevnené späť k
  rohom vozíka.
- Na ľavej a pravej strane vozíka sú praktické drážky pre montáž držiakov skrutkovačov a T-kľúčov.
- Vopred sú pripravené rámy pre dve teplotné clony (hore) a dve pre káble ohrievača pneumatík (dole).
   To vám umožní upgradovať a modernizovať váš PITBOX vozík s digitálnymi obrazovkami a ohrievačmi pneumatík.