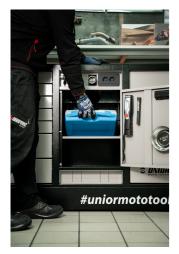

- В нижней части тележки есть четыре панели, которые закрывают колеса и придают тележке эстетичный вид. Панели можно поднять перед перемещением и прикрепить магнитами обратно к углам тележки.
- С левой и правой стороны тележки расположены практичные пазы для установки держателей отверток и Т-образных ключей.
- Рамы для двух температурных экранов (сверху) и двух для кабелей подогревателя шин (снизу) подготовлены заранее. Это позволяет вам модернизировать и оснастить вашу тележку PITBOX цифровыми экранами и подогревателями шин.



|        | L    | В   | Н   |        |
|--------|------|-----|-----|--------|
| 629515 | 1500 | 500 | 825 | 117000 |

<sup>\*</sup> Изображения продуктов носят демонстрационный характер. Все размеры указаны в миллиметрах, вес в граммах.

Использование (картинки)



















Фото (картинки)

















## Аксессуары



Держатель для ключей с Т-образной рукояткой