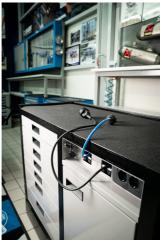

- Помимо своих размеров, она отличается приподнятым бортиком, который предотвращает выпадение инструментов и мелких деталей с поверхности.
- Содержит 7 стандартных ящиков, обеспечивающих достаточно места для организованной и аккуратной рабочей среды и хранения инструментов.
- Центральный ящик с дверцами и регулируемой полкой обеспечивает достаточно места для хранения крупных предметов и рабочего оборудования.
- С правой стороны предусмотрено место для рулонных полотенец, а рядом с ним выдвижной контейнер для мусора.
- Сзади тележки установлен электрический кабель и шланг для подключения сжатого воздуха.
- На передней стороне расположены две стандартные электрические розетки, втягивающийся электрический кабель (5 м) и втягивающийся шланг (5 м) для сжатого воздуха.
- Все четыре поворотных на 360° колеса имеют диаметр 125 мм, что обеспечивает идеальную маневренность и позиционирование тележки; одно колесо оснащено тормозом, а другое фиксатором направления.
- В нижней части тележки есть четыре панели, которые закрывают колеса и придают тележке эстетичный вид. Панели можно поднять перед перемещением и прикрепить магнитами обратно к углам тележки.
- С левой и правой стороны тележки расположены практичные пазы для установки держателей отверток и Т-образных ключей.
- Рамы для двух температурных экранов (сверху) и двух для кабелей подогревателя шин (снизу) подготовлены заранее. Это позволяет вам модернизировать и оснастить вашу тележку PITBOX цифровыми экранами и подогревателями шин.