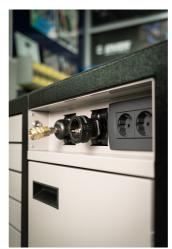

- Помимо своих размеров, она отличается приподнятым бортиком, который предотвращает выпадение инструментов и мелких деталей с поверхности.
- Содержит 7 стандартных ящиков, обеспечивающих достаточно места для организованной и аккуратной рабочей среды и хранения инструментов.
- Центральный ящик с дверцами и регулируемой полкой обеспечивает достаточно места для хранения крупных предметов и рабочего оборудования.
- С правой стороны предусмотрено место для рулонных полотенец, а рядом с ним выдвижной контейнер для мусора.
- Сзади тележки установлен электрический кабель и шланг для подключения сжатого воздуха.
- На передней стороне расположены две стандартные электрические розетки, втягивающийся электрический кабель (5 м) и втягивающийся шланг (5 м) для сжатого воздуха.
- Все четыре поворотных на 360° колеса имеют диаметр 125 мм, что обеспечивает идеальную маневренность и позиционирование тележки; одно колесо оснащено тормозом, а другое фиксатором направления.
- В нижней части тележки есть четыре панели, которые закрывают колеса и придают тележке эстетичный вид. Панели можно поднять перед перемещением и прикрепить магнитами обратно к углам тележки.
- С левой и правой стороны тележки расположены практичные пазы для установки держателей отверток и Т-образных ключей.
- Рамы для двух температурных экранов (сверху) и двух для кабелей подогревателя шин (снизу) подготовлены заранее. Это позволяет вам модернизировать и оснастить вашу тележку PITBOX цифровыми экранами и подогревателями шин.