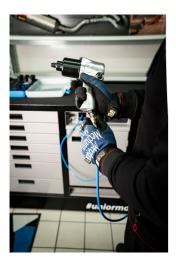

- Помимо своих размеров, она отличается приподнятым бортиком, который предотвращает выпадение инструментов и мелких деталей с поверхности.
- Содержит 7 стандартных ящиков, обеспечивающих достаточно места для организованной и аккуратной рабочей среды и хранения инструментов.
- Центральный ящик с дверцами и регулируемой полкой обеспечивает достаточно места для хранения крупных предметов и рабочего оборудования.
- С правой стороны предусмотрено место для рулонных полотенец, а рядом с ним выдвижной контейнер для мусора.
- Сзади тележки установлен электрический кабель и шланг для подключения сжатого воздуха.
- На передней стороне расположены две стандартные электрические розетки, втягивающийся электрический кабель (5 м) и втягивающийся шланг (5 м) для сжатого воздуха.
- Все четыре поворотных на 360° колеса имеют диаметр 125 мм, что обеспечивает идеальную маневренность и позиционирование тележки; одно колесо оснащено тормозом, а другое фиксатором направления.
- В нижней части тележки есть четыре панели, которые закрывают колеса и придают тележке эстетичный вид. Панели можно поднять перед перемещением и прикрепить магнитами обратно к углам тележки.
- С левой и правой стороны тележки расположены практичные пазы для установки держателей отверток и Т-образных ключей.
- Рамы для двух температурных экранов (сверху) и двух для кабелей подогревателя шин (снизу) подготовлены заранее. Это позволяет вам модернизировать и оснастить вашу тележку PITBOX цифровыми экранами и подогревателями шин.