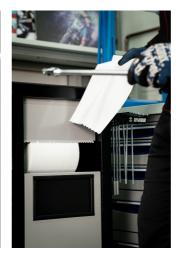

- Помимо своих размеров, она отличается приподнятым бортиком, который предотвращает выпадение инструментов и мелких деталей с поверхности.
- Содержит 7 стандартных ящиков, обеспечивающих достаточно места для организованной и аккуратной рабочей среды и хранения инструментов.
- Центральный ящик с дверцами и регулируемой полкой обеспечивает достаточно места для хранения крупных предметов и рабочего оборудования.
- С правой стороны предусмотрено место для рулонных полотенец, а рядом с ним выдвижной контейнер для мусора.
- Сзади тележки установлен электрический кабель и шланг для подключения сжатого воздуха.
- На передней стороне расположены две стандартные электрические розетки, втягивающийся электрический кабель (5 м) и втягивающийся шланг (5 м) для сжатого воздуха.
- Все четыре поворотных на 360° колеса имеют диаметр 125 мм, что обеспечивает идеальную маневренность и позиционирование тележки; одно колесо оснащено тормозом, а другое фиксатором направления.
- В нижней части тележки есть четыре панели, которые закрывают колеса и придают тележке эстетичный вид. Панели можно поднять перед перемещением и прикрепить магнитами обратно к углам тележки.
- С левой и правой стороны тележки расположены практичные пазы для установки держателей отверток и Т-образных ключей.
- Рамы для двух температурных экранов (сверху) и двух для кабелей подогревателя шин (снизу) подготовлены заранее. Это позволяет вам модернизировать и оснастить вашу тележку PITBOX цифровыми экранами и подогревателями шин.