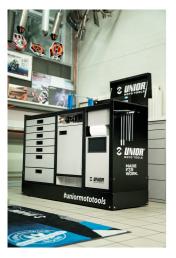

## Описание товара

С гордостью представляем Unior PITBOX — инновационную мобильную рабочую станцию, специально разработанную для любителей мотоциклов! Разработанная в тесном сотрудничестве с известным экспертом по мотоциклам Робертом Погорелцем, PITBOX — идеальное решение для любителей и профессиональных команд в мотоиндустрии. Unior PITBOX предлагает свободу передвижения и достаточно места для всех ваших нужд. Разработанная с учетом функциональности и практичности, она обеспечивает достаточное рабочее пространство для хранения инструментов и крупногабаритных предметов. Больше никаких компромиссов! PITBOX позволяет вам организовать рабочую поверхность в соответствии с вашими потребностями. Вы можете выбирать деревянное, пластиковое, металлическое или нержавеющее покрытие, что гарантирует гибкость и функциональность. Будь то мотобоксы или мастерские, Unior PITBOX станет незаменимой частью вашего оборудования. Он не только облегчает вашу работу, но и улучшает организацию и эффективность обслуживания мототехники.

- Помимо своих размеров, она отличается приподнятым бортиком, который предотвращает выпадение инструментов и мелких деталей с поверхности.
- Содержит 7 стандартных ящиков, обеспечивающих достаточно места для организованной и аккуратной рабочей среды и хранения инструментов.
- Центральный ящик с дверцами и регулируемой полкой обеспечивает достаточно места для хранения крупных предметов и рабочего оборудования.
- С правой стороны предусмотрено место для рулонных полотенец, а рядом с ним выдвижной контейнер для мусора.
- Сзади тележки установлен электрический кабель и шланг для подключения сжатого воздуха.
- На передней стороне расположены две стандартные электрические розетки, втягивающийся электрический кабель (5 м) и втягивающийся шланг (5 м) для сжатого воздуха.
- Все четыре поворотных на 360° колеса имеют диаметр 125 мм, что обеспечивает идеальную маневренность и позиционирование тележки; одно колесо оснащено тормозом, а другое фиксатором направления.
- В нижней части тележки есть четыре панели, которые закрывают колеса и придают тележке эстетичный вид. Панели можно поднять перед перемещением и прикрепить магнитами обратно к углам тележки.
- С левой и правой стороны тележки расположены практичные пазы для установки держателей отверток и Т-образных ключей.
- Рамы для двух температурных экранов (сверху) и двух для кабелей подогревателя шин (снизу) подготовлены заранее. Это позволяет вам модернизировать и оснастить вашу тележку PITBOX цифровыми экранами и подогревателями шин.