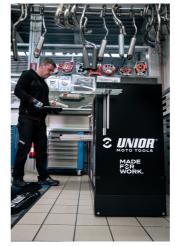

## Описание товара

С гордостью представляем Unior PITBOX — инновационную мобильную рабочую станцию, специально разработанную для любителей мотоциклов! Разработанная в тесном сотрудничестве с известным экспертом по мотоциклам Робертом Погорелцем, PITBOX — идеальное решение для любителей и профессиональных команд в мотоиндустрии. Unior PITBOX предлагает свободу передвижения и достаточно места для всех ваших нужд. Разработанная с учетом функциональности и практичности, она обеспечивает достаточное рабочее пространство для хранения инструментов и крупногабаритных предметов. Больше никаких компромиссов! PITBOX позволяет вам организовать рабочую поверхность в соответствии с вашими потребностями. Вы можете выбирать деревянное, пластиковое, металлическое или нержавеющее покрытие, что гарантирует гибкость и функциональность. Будь то мотобоксы или мастерские, Unior PITBOX станет незаменимой частью вашего оборудования. Он не только облегчает вашу работу, но и улучшает организацию и эффективность обслуживания мототехники.

- Помимо своих размеров, она отличается приподнятым бортиком, который предотвращает выпадение инструментов и мелких деталей с поверхности.
- Содержит 7 стандартных ящиков, обеспечивающих достаточно места для организованной и аккуратной рабочей среды и хранения инструментов.
- Центральный ящик с дверцами и регулируемой полкой обеспечивает достаточно места для хранения крупных предметов и рабочего оборудования.
- С правой стороны предусмотрено место для рулонных полотенец, а рядом с ним выдвижной контейнер для мусора.
- Сзади тележки установлен электрический кабель и шланг для подключения сжатого воздуха.
- На передней стороне расположены две стандартные электрические розетки, втягивающийся электрический кабель (5 м) и втягивающийся шланг (5 м) для сжатого воздуха.
- Все четыре поворотных на 360° колеса имеют диаметр 125 мм, что обеспечивает идеальную маневренность и позиционирование тележки; одно колесо оснащено тормозом, а другое фиксатором направления.
- В нижней части тележки есть четыре панели, которые закрывают колеса и придают тележке эстетичный вид. Панели можно поднять перед перемещением и прикрепить магнитами обратно к углам тележки.
- С левой и правой стороны тележки расположены практичные пазы для установки держателей отверток и Т-образных ключей.
- Рамы для двух температурных экранов (сверху) и двух для кабелей подогревателя шин (снизу) подготовлены заранее. Это позволяет вам модернизировать и оснастить вашу тележку PITBOX цифровыми экранами и подогревателями шин.