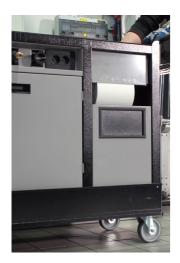

- Помимо своих размеров, она отличается приподнятым бортиком, который предотвращает выпадение инструментов и мелких деталей с поверхности.
- Содержит 7 стандартных ящиков, обеспечивающих достаточно места для организованной и аккуратной рабочей среды и хранения инструментов.
- Центральный ящик с дверцами и регулируемой полкой обеспечивает достаточно места для хранения крупных предметов и рабочего оборудования.
- С правой стороны предусмотрено место для рулонных полотенец, а рядом с ним выдвижной контейнер для мусора.
- Сзади тележки установлен электрический кабель и шланг для подключения сжатого воздуха.
- На передней стороне расположены две стандартные электрические розетки, втягивающийся электрический кабель (5 м) и втягивающийся шланг (5 м) для сжатого воздуха.
- Все четыре поворотных на 360° колеса имеют диаметр 125 мм, что обеспечивает идеальную маневренность и позиционирование тележки; одно колесо оснащено тормозом, а другое фиксатором направления.
- В нижней части тележки есть четыре панели, которые закрывают колеса и придают тележке эстетичный вид. Панели можно поднять перед перемещением и прикрепить магнитами обратно к углам тележки.
- С левой и правой стороны тележки расположены практичные пазы для установки держателей отверток и Т-образных ключей.
- Рамы для двух температурных экранов (сверху) и двух для кабелей подогревателя шин (снизу) подготовлены заранее. Это позволяет вам модернизировать и оснастить вашу тележку PITBOX цифровыми экранами и подогревателями шин.