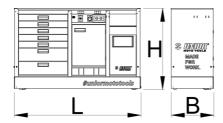

|        | L    | В   | Н   |        |
|--------|------|-----|-----|--------|
| 629515 | 1500 | 500 | 825 | 117000 |

<sup>\*</sup> Изображения продуктов носят демонстрационный характер. Все размеры указаны в миллиметрах, вес в граммах.