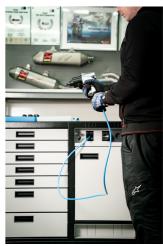

- Помимо своих размеров, она отличается приподнятым бортиком, который предотвращает выпадение инструментов и мелких деталей с поверхности.
- Содержит 7 стандартных ящиков, обеспечивающих достаточно места для организованной и аккуратной рабочей среды и хранения инструментов.
- Центральный ящик с дверцами и регулируемой полкой обеспечивает достаточно места для хранения крупных предметов и рабочего оборудования.
- С правой стороны предусмотрено место для рулонных полотенец, а рядом с ним выдвижной контейнер для мусора.
- Сзади тележки установлен электрический кабель и шланг для подключения сжатого воздуха.
- На передней стороне расположены две стандартные электрические розетки, втягивающийся электрический кабель (5 м) и втягивающийся шланг (5 м) для сжатого воздуха.
- Все четыре поворотных на 360° колеса имеют диаметр 125 мм, что обеспечивает идеальную маневренность и позиционирование тележки; одно колесо оснащено тормозом, а другое фиксатором направления.
- В нижней части тележки есть четыре панели, которые закрывают колеса и придают тележке эстетичный вид. Панели можно поднять перед перемещением и прикрепить магнитами обратно к углам тележки.
- С левой и правой стороны тележки расположены практичные пазы для установки держателей отверток и Т-образных ключей.
- Рамы для двух температурных экранов (сверху) и двух для кабелей подогревателя шин (снизу) подготовлены заранее. Это позволяет вам модернизировать и оснастить вашу тележку PITBOX цифровыми экранами и подогревателями шин.