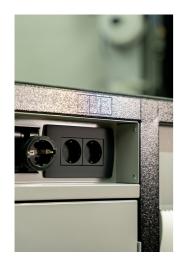

- Помимо своих размеров, она отличается приподнятым бортиком, который предотвращает выпадение инструментов и мелких деталей с поверхности.
- Содержит 7 стандартных ящиков, обеспечивающих достаточно места для организованной и аккуратной рабочей среды и хранения инструментов.
- Центральный ящик с дверцами и регулируемой полкой обеспечивает достаточно места для хранения крупных предметов и рабочего оборудования.
- С правой стороны предусмотрено место для рулонных полотенец, а рядом с ним выдвижной контейнер для мусора.
- Сзади тележки установлен электрический кабель и шланг для подключения сжатого воздуха.
- На передней стороне расположены две стандартные электрические розетки, втягивающийся электрический кабель (5 м) и втягивающийся шланг (5 м) для сжатого воздуха.
- Все четыре поворотных на 360° колеса имеют диаметр 125 мм, что обеспечивает идеальную маневренность и позиционирование тележки; одно колесо оснащено тормозом, а другое фиксатором направления.
- В нижней части тележки есть четыре панели, которые закрывают колеса и придают тележке эстетичный вид. Панели можно поднять перед перемещением и прикрепить магнитами обратно к углам тележки.
- С левой и правой стороны тележки расположены практичные пазы для установки держателей отверток и Т-образных ключей.
- Рамы для двух температурных экранов (сверху) и двух для кабелей подогревателя шин (снизу) подготовлены заранее. Это позволяет вам модернизировать и оснастить вашу тележку PITBOX цифровыми экранами и подогревателями шин.