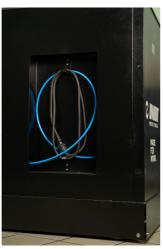

- Помимо своих размеров, она отличается приподнятым бортиком, который предотвращает выпадение инструментов и мелких деталей с поверхности.
- Содержит 7 стандартных ящиков, обеспечивающих достаточно места для организованной и аккуратной рабочей среды и хранения инструментов.
- Центральный ящик с дверцами и регулируемой полкой обеспечивает достаточно места для хранения крупных предметов и рабочего оборудования.
- С правой стороны предусмотрено место для рулонных полотенец, а рядом с ним выдвижной контейнер для мусора.
- Сзади тележки установлен электрический кабель и шланг для подключения сжатого воздуха.
- На передней стороне расположены две стандартные электрические розетки, втягивающийся электрический кабель (5 м) и втягивающийся шланг (5 м) для сжатого воздуха.
- Все четыре поворотных на 360° колеса имеют диаметр 125 мм, что обеспечивает идеальную маневренность и позиционирование тележки; одно колесо оснащено тормозом, а другое фиксатором направления.
- В нижней части тележки есть четыре панели, которые закрывают колеса и придают тележке эстетичный вид. Панели можно поднять перед перемещением и прикрепить магнитами обратно к углам тележки.
- С левой и правой стороны тележки расположены практичные пазы для установки держателей отверток и Т-образных ключей.
- Рамы для двух температурных экранов (сверху) и двух для кабелей подогревателя шин (снизу) подготовлены заранее. Это позволяет вам модернизировать и оснастить вашу тележку PITBOX цифровыми экранами и подогревателями шин.