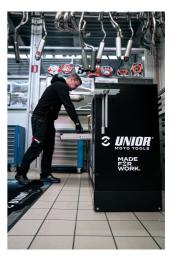

## Описание товара

С гордостью представляем Unior PITBOX — инновационную мобильную рабочую станцию, специально разработанную для любителей мотоциклов! Разработанная в тесном сотрудничестве с известным экспертом по мотоциклам Робертом Погорелцем, PITBOX — идеальное решение для любителей и профессиональных команд в мотоиндустрии. Unior PITBOX предлагает свободу передвижения и достаточно места для всех ваших нужд. Разработанная с учетом функциональности и практичности, она обеспечивает достаточное рабочее пространство для хранения инструментов и крупногабаритных предметов. Больше никаких компромиссов! PITBOX позволяет вам организовать рабочую поверхность в соответствии с вашими потребностями. Вы можете выбирать деревянное, пластиковое, металлическое или нержавеющее покрытие, что гарантирует гибкость и функциональность. Будь то мотобоксы или мастерские, Unior PITBOX станет незаменимой частью вашего оборудования. Он не только облегчает вашу работу, но и улучшает организацию и эффективность обслуживания мототехники.

- Помимо своих размеров, она отличается приподнятым бортиком, который предотвращает выпадение инструментов и мелких деталей с поверхности.
- Содержит 7 стандартных ящиков, обеспечивающих достаточно места для организованной и аккуратной рабочей среды и хранения инструментов.
- Центральный ящик с дверцами и регулируемой полкой обеспечивает достаточно места для хранения крупных предметов и рабочего оборудования.
- С правой стороны предусмотрено место для рулонных полотенец, а рядом с ним выдвижной контейнер для мусора.
- Сзади тележки установлен электрический кабель и шланг для подключения сжатого воздуха.
- На передней стороне расположены две стандартные электрические розетки, втягивающийся электрический кабель (5 м) и втягивающийся шланг (5 м) для сжатого воздуха.
- Все четыре поворотных на 360° колеса имеют диаметр 125 мм, что обеспечивает идеальную маневренность и позиционирование тележки; одно колесо оснащено тормозом, а другое фиксатором направления.
- В нижней части тележки есть четыре панели, которые закрывают колеса и придают тележке эстетичный вид. Панели можно поднять перед перемещением и прикрепить магнитами обратно к углам тележки.
- С левой и правой стороны тележки расположены практичные пазы для установки держателей отверток и Т-образных ключей.
- Рамы для двух температурных экранов (сверху) и двух для кабелей подогревателя шин (снизу) подготовлены заранее. Это позволяет вам модернизировать и оснастить вашу тележку PITBOX цифровыми экранами и подогревателями шин.