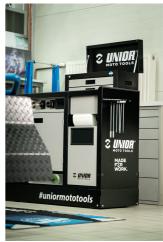

## Описание товара

С гордостью представляем Unior PITBOX — инновационную мобильную рабочую станцию, специально разработанную для любителей мотоциклов! Разработанная в тесном сотрудничестве с известным экспертом по мотоциклам Робертом Погорелцем, PITBOX — идеальное решение для любителей и профессиональных команд в мотоиндустрии. Unior PITBOX предлагает свободу передвижения и достаточно места для всех ваших нужд. Разработанная с учетом функциональности и практичности, она обеспечивает достаточное рабочее пространство для хранения инструментов и крупногабаритных предметов. Больше никаких компромиссов! PITBOX позволяет вам организовать рабочую поверхность в соответствии с вашими потребностями. Вы можете выбирать деревянное, пластиковое, металлическое или нержавеющее покрытие, что гарантирует гибкость и функциональность. Будь то мотобоксы или мастерские, Unior PITBOX станет незаменимой частью вашего оборудования. Он не только облегчает вашу работу, но и улучшает организацию и эффективность обслуживания мототехники.

- Помимо своих размеров, она отличается приподнятым бортиком, который предотвращает выпадение инструментов и мелких деталей с поверхности.
- Содержит 7 стандартных ящиков, обеспечивающих достаточно места для организованной и аккуратной рабочей среды и хранения инструментов.
- Центральный ящик с дверцами и регулируемой полкой обеспечивает достаточно места для хранения крупных предметов и рабочего оборудования.
- С правой стороны предусмотрено место для рулонных полотенец, а рядом с ним выдвижной контейнер для мусора.
- Сзади тележки установлен электрический кабель и шланг для подключения сжатого воздуха.
- На передней стороне расположены две стандартные электрические розетки, втягивающийся электрический кабель (5 м) и втягивающийся шланг (5 м) для сжатого воздуха.
- Все четыре поворотных на 360° колеса имеют диаметр 125 мм, что обеспечивает идеальную маневренность и позиционирование тележки; одно колесо оснащено тормозом, а другое фиксатором направления.
- В нижней части тележки есть четыре панели, которые закрывают колеса и придают тележке эстетичный вид. Панели можно поднять перед перемещением и прикрепить магнитами обратно к углам тележки.
- С левой и правой стороны тележки расположены практичные пазы для установки держателей отверток и Т-образных ключей.
- Рамы для двух температурных экранов (сверху) и двух для кабелей подогревателя шин (снизу) подготовлены заранее. Это позволяет вам модернизировать и оснастить вашу тележку PITBOX цифровыми экранами и подогревателями шин.