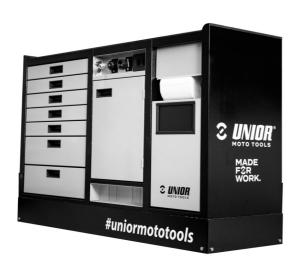

## Описание товара

С гордостью представляем Unior PITBOX — инновационную мобильную рабочую станцию, специально разработанную для любителей мотоциклов! Разработанная в тесном сотрудничестве с известным экспертом по мотоциклам Робертом Погорелцем, PITBOX — идеальное решение для любителей и профессиональных команд в мотоиндустрии. Unior PITBOX предлагает свободу передвижения и достаточно места для всех ваших нужд. Разработанная с учетом функциональности и практичности, она обеспечивает достаточное рабочее пространство для хранения инструментов и крупногабаритных предметов. Больше никаких компромиссов! PITBOX позволяет вам организовать рабочую поверхность в соответствии с вашими потребностями. Вы можете выбирать деревянное, пластиковое, металлическое или нержавеющее покрытие, что гарантирует гибкость и функциональность. Будь то мотобоксы или мастерские, Unior PITBOX станет незаменимой частью вашего оборудования. Он не только облегчает вашу работу, но и улучшает организацию и эффективность обслуживания мототехники.

- Помимо своих размеров, она отличается приподнятым бортиком, который предотвращает выпадение инструментов и мелких деталей с поверхности.
- Содержит 7 стандартных ящиков, обеспечивающих достаточно места для организованной и аккуратной рабочей среды и хранения инструментов.
- Центральный ящик с дверцами и регулируемой полкой обеспечивает достаточно места для хранения крупных предметов и рабочего оборудования.
- С правой стороны предусмотрено место для рулонных полотенец, а рядом с ним выдвижной контейнер для мусора.
- Сзади тележки установлен электрический кабель и шланг для подключения сжатого воздуха.
- На передней стороне расположены две стандартные электрические розетки, втягивающийся электрический кабель (5 м) и втягивающийся шланг (5 м) для сжатого воздуха.
- Все четыре поворотных на 360° колеса имеют диаметр 125 мм, что обеспечивает идеальную маневренность и позиционирование тележки; одно колесо оснащено тормозом, а другое фиксатором направления.
- В нижней части тележки есть четыре панели, которые закрывают колеса и придают тележке эстетичный вид. Панели можно поднять перед перемещением и прикрепить магнитами обратно к углам тележки.
- С левой и правой стороны тележки расположены практичные пазы для установки держателей отверток и Т-образных ключей.
- Рамы для двух температурных экранов (сверху) и двух для кабелей подогревателя шин (снизу) подготовлены заранее. Это позволяет вам модернизировать и оснастить вашу тележку PITBOX цифровыми экранами и подогревателями шин.