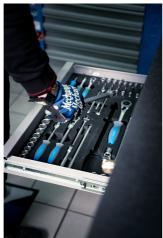

- Помимо своих размеров, она отличается приподнятым бортиком, который предотвращает выпадение инструментов и мелких деталей с поверхности.
- Содержит 7 стандартных ящиков, обеспечивающих достаточно места для организованной и аккуратной рабочей среды и хранения инструментов.
- Центральный ящик с дверцами и регулируемой полкой обеспечивает достаточно места для хранения крупных предметов и рабочего оборудования.
- С правой стороны предусмотрено место для рулонных полотенец, а рядом с ним выдвижной контейнер для мусора.
- Сзади тележки установлен электрический кабель и шланг для подключения сжатого воздуха.
- На передней стороне расположены две стандартные электрические розетки, втягивающийся электрический кабель (5 м) и втягивающийся шланг (5 м) для сжатого воздуха.
- Все четыре поворотных на 360° колеса имеют диаметр 125 мм, что обеспечивает идеальную маневренность и позиционирование тележки; одно колесо оснащено тормозом, а другое фиксатором направления.
- В нижней части тележки есть четыре панели, которые закрывают колеса и придают тележке эстетичный вид. Панели можно поднять перед перемещением и прикрепить магнитами обратно к углам тележки.
- С левой и правой стороны тележки расположены практичные пазы для установки держателей отверток и Т-образных ключей.
- Рамы для двух температурных экранов (сверху) и двух для кабелей подогревателя шин (снизу) подготовлены заранее. Это позволяет вам модернизировать и оснастить вашу тележку PITBOX цифровыми экранами и подогревателями шин.