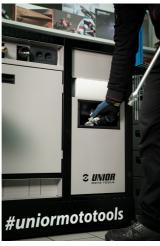

В нижней части тележки есть четыре панели, которые закрывают колеса и придают тележке эстетичный вид. Панели можно поднять перед перемещением и прикрепить магнитами обратно к углам тележки.
- С левой и правой стороны тележки расположены практичные пазы для установки держателей отверток и Т-образных ключей.
- Рамы для двух температурных экранов (сверху) и двух для кабелей подогревателя шин (снизу) подготовлены заранее. Это позволяет вам модернизировать и оснастить вашу тележку PITBOX цифровыми экранами и подогревателями шин.



|        | L    | В   | Н   |        |
|--------|------|-----|-----|--------|
| 629515 | 1500 | 500 | 825 | 117000 |

<sup>\*</sup> Изображения продуктов носят демонстрационный характер. Все размеры указаны в миллиметрах, вес в граммах.

Использование (картинки)



















Фото (картинки)

















## Аксессуары



Держатель для ключей с Т-образной рукояткой