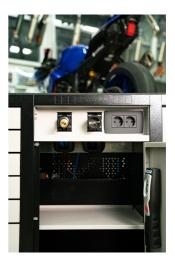

- Помимо своих размеров, она отличается приподнятым бортиком, который предотвращает выпадение инструментов и мелких деталей с поверхности.
- Содержит 7 стандартных ящиков, обеспечивающих достаточно места для организованной и аккуратной рабочей среды и хранения инструментов.
- Центральный ящик с дверцами и регулируемой полкой обеспечивает достаточно места для хранения крупных предметов и рабочего оборудования.
- С правой стороны предусмотрено место для рулонных полотенец, а рядом с ним выдвижной контейнер для мусора.
- Сзади тележки установлен электрический кабель и шланг для подключения сжатого воздуха.
- На передней стороне расположены две стандартные электрические розетки, втягивающийся электрический кабель (5 м) и втягивающийся шланг (5 м) для сжатого воздуха.
- Все четыре поворотных на 360° колеса имеют диаметр 125 мм, что обеспечивает идеальную маневренность и позиционирование тележки; одно колесо оснащено тормозом, а другое фиксатором направления.
- В нижней части тележки есть четыре панели, которые закрывают колеса и придают тележке эстетичный вид. Панели можно поднять перед перемещением и прикрепить магнитами обратно к углам тележки.
- С левой и правой стороны тележки расположены практичные пазы для установки держателей отверток и Т-образных ключей.
- Рамы для двух температурных экранов (сверху) и двух для кабелей подогревателя шин (снизу) подготовлены заранее. Это позволяет вам модернизировать и оснастить вашу тележку PITBOX цифровыми экранами и подогревателями шин.