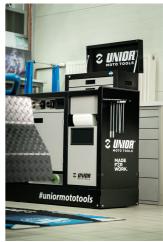

## Caracteristicile produsului

We proudly present Unior PITBOX - an innovative mobile workstation, specially designed for moto enthusiasts! Developed in close collaboration with renowned moto expert Robert Pogorelc, PITBOX is the perfect solution for individuals, amateur, and professional teams in the moto industry. Unior PITBOX offers freedom of movement and enough space for all your needs. Designed with functionality and practicality in mind, it provides ample workspace for storing tools and larger items. No more compromises! PITBOX allows you to customize the work surface according to your needs. You can choose between wooden, plastic, metal, or inox plates, ensuring complete flexibility and functionality. Whether in moto pits or workshops, Unior PITBOX will become an indispensable part of your equipment. Not only does it facilitate your work, but it also improves organization and efficiency in maintaining moto vehicles.

In addition to its size, it is characterized by a raised edge that ensures tools and small parts do not fall
out of the cart.

- It contains 7 standard drawers, providing just enough space for an organized and tidy work environment and tool storage.
- The center drawer with doors and an adjustable shelf provides enough space for storing larger items and work equipment.
- On the right side, there is a special space intended for a roll of paper towels, and next to it, there is also a pull-out bin for waste.
- On the back of the cart, an electrical cable and a hose for compressed air connection are installed.
- On the front side, you will find two standard electrical outlets, a retractable electrical cable (5m), and a retractable hose (5m) for compressed air.
- All four, 360° swivel wheels have a diameter of 125 mm, ensuring perfect maneuverability and positioning of the cart; one wheel is equipped with a brake and one with a direction lock.
- In the lower part of the cart, there are four panels that obscure the view of the wheels and give the cart an even more aesthetic look. The panels can be lifted before moving and are magnetically attached back to the corners of the cart.
- Practical grooves are located on the left and right sides of the cart for mounting screwdriver and T-key holders.
- Frames for two temperature screens (above) and two for tire warmer cables (below) are prepared in advance. This allows you to upgrade and modernize your PITBOX cart with digital screens and tire warmers.