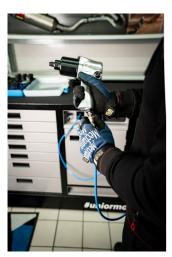

In addition to its size, it is characterized by a raised edge that ensures tools and small parts do not fall
out of the cart.

- It contains 7 standard drawers, providing just enough space for an organized and tidy work environment and tool storage.
- The center drawer with doors and an adjustable shelf provides enough space for storing larger items and work equipment.
- On the right side, there is a special space intended for a roll of paper towels, and next to it, there is also a pull-out bin for waste.
- On the back of the cart, an electrical cable and a hose for compressed air connection are installed.
- On the front side, you will find two standard electrical outlets, a retractable electrical cable (5m), and a retractable hose (5m) for compressed air.
- All four, 360° swivel wheels have a diameter of 125 mm, ensuring perfect maneuverability and positioning of the cart; one wheel is equipped with a brake and one with a direction lock.
- In the lower part of the cart, there are four panels that obscure the view of the wheels and give the cart an even more aesthetic look. The panels can be lifted before moving and are magnetically attached back to the corners of the cart.
- Practical grooves are located on the left and right sides of the cart for mounting screwdriver and T-key holders.
- Frames for two temperature screens (above) and two for tire warmer cables (below) are prepared in advance. This allows you to upgrade and modernize your PITBOX cart with digital screens and tire warmers.