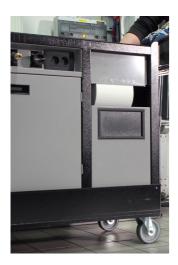

In addition to its size, it is characterized by a raised edge that ensures tools and small parts do not fall
out of the cart.

- It contains 7 standard drawers, providing just enough space for an organized and tidy work environment and tool storage.
- The center drawer with doors and an adjustable shelf provides enough space for storing larger items and work equipment.
- On the right side, there is a special space intended for a roll of paper towels, and next to it, there is also a pull-out bin for waste.
- On the back of the cart, an electrical cable and a hose for compressed air connection are installed.
- On the front side, you will find two standard electrical outlets, a retractable electrical cable (5m), and a retractable hose (5m) for compressed air.
- All four, 360° swivel wheels have a diameter of 125 mm, ensuring perfect maneuverability and positioning of the cart; one wheel is equipped with a brake and one with a direction lock.
- In the lower part of the cart, there are four panels that obscure the view of the wheels and give the cart an even more aesthetic look. The panels can be lifted before moving and are magnetically attached back to the corners of the cart.
- Practical grooves are located on the left and right sides of the cart for mounting screwdriver and T-key holders.
- Frames for two temperature screens (above) and two for tire warmer cables (below) are prepared in advance. This allows you to upgrade and modernize your PITBOX cart with digital screens and tire warmers.