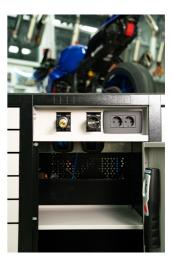

In addition to its size, it is characterized by a raised edge that ensures tools and small parts do not fall
out of the cart.

- It contains 7 standard drawers, providing just enough space for an organized and tidy work environment and tool storage.
- The center drawer with doors and an adjustable shelf provides enough space for storing larger items and work equipment.
- On the right side, there is a special space intended for a roll of paper towels, and next to it, there is also a pull-out bin for waste.
- On the back of the cart, an electrical cable and a hose for compressed air connection are installed.
- On the front side, you will find two standard electrical outlets, a retractable electrical cable (5m), and a retractable hose (5m) for compressed air.
- All four, 360° swivel wheels have a diameter of 125 mm, ensuring perfect maneuverability and positioning of the cart; one wheel is equipped with a brake and one with a direction lock.
- In the lower part of the cart, there are four panels that obscure the view of the wheels and give the cart an even more aesthetic look. The panels can be lifted before moving and are magnetically attached back to the corners of the cart.
- Practical grooves are located on the left and right sides of the cart for mounting screwdriver and T-key holders.
- Frames for two temperature screens (above) and two for tire warmer cables (below) are prepared in advance. This allows you to upgrade and modernize your PITBOX cart with digital screens and tire warmers.