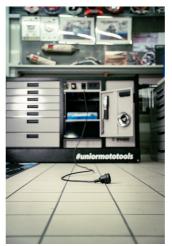

In addition to its size, it is characterized by a raised edge that ensures tools and small parts do not fall
out of the cart.

- It contains 7 standard drawers, providing just enough space for an organized and tidy work environment and tool storage.
- The center drawer with doors and an adjustable shelf provides enough space for storing larger items and work equipment.
- On the right side, there is a special space intended for a roll of paper towels, and next to it, there is also a pull-out bin for waste.
- On the back of the cart, an electrical cable and a hose for compressed air connection are installed.
- On the front side, you will find two standard electrical outlets, a retractable electrical cable (5m), and a retractable hose (5m) for compressed air.
- All four, 360° swivel wheels have a diameter of 125 mm, ensuring perfect maneuverability and positioning of the cart; one wheel is equipped with a brake and one with a direction lock.
- In the lower part of the cart, there are four panels that obscure the view of the wheels and give the cart an even more aesthetic look. The panels can be lifted before moving and are magnetically attached back to the corners of the cart.
- Practical grooves are located on the left and right sides of the cart for mounting screwdriver and T-key holders.
- Frames for two temperature screens (above) and two for tire warmer cables (below) are prepared in advance. This allows you to upgrade and modernize your PITBOX cart with digital screens and tire warmers.