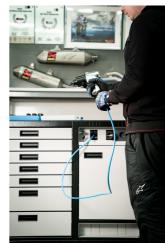

In addition to its size, it is characterized by a raised edge that ensures tools and small parts do not fall
out of the cart.

- It contains 7 standard drawers, providing just enough space for an organized and tidy work environment and tool storage.
- The center drawer with doors and an adjustable shelf provides enough space for storing larger items and work equipment.
- On the right side, there is a special space intended for a roll of paper towels, and next to it, there is also a pull-out bin for waste.
- On the back of the cart, an electrical cable and a hose for compressed air connection are installed.
- On the front side, you will find two standard electrical outlets, a retractable electrical cable (5m), and a retractable hose (5m) for compressed air.
- All four, 360° swivel wheels have a diameter of 125 mm, ensuring perfect maneuverability and positioning of the cart; one wheel is equipped with a brake and one with a direction lock.
- In the lower part of the cart, there are four panels that obscure the view of the wheels and give the cart an even more aesthetic look. The panels can be lifted before moving and are magnetically attached back to the corners of the cart.
- Practical grooves are located on the left and right sides of the cart for mounting screwdriver and T-key holders.
- Frames for two temperature screens (above) and two for tire warmer cables (below) are prepared in advance. This allows you to upgrade and modernize your PITBOX cart with digital screens and tire warmers.