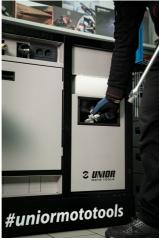

In addition to its size, it is characterized by a raised edge that ensures tools and small parts do not fall
out of the cart.

- It contains 7 standard drawers, providing just enough space for an organized and tidy work environment and tool storage.
- The center drawer with doors and an adjustable shelf provides enough space for storing larger items and work equipment.
- On the right side, there is a special space intended for a roll of paper towels, and next to it, there is also a pull-out bin for waste.
- On the back of the cart, an electrical cable and a hose for compressed air connection are installed.
- On the front side, you will find two standard electrical outlets, a retractable electrical cable (5m), and a retractable hose (5m) for compressed air.
- All four, 360° swivel wheels have a diameter of 125 mm, ensuring perfect maneuverability and positioning of the cart; one wheel is equipped with a brake and one with a direction lock.
- In the lower part of the cart, there are four panels that obscure the view of the wheels and give the cart an even more aesthetic look. The panels can be lifted before moving and are magnetically attached back to the corners of the cart.
- Practical grooves are located on the left and right sides of the cart for mounting screwdriver and T-key holders.
- Frames for two temperature screens (above) and two for tire warmer cables (below) are prepared in advance. This allows you to upgrade and modernize your PITBOX cart with digital screens and tire warmers.