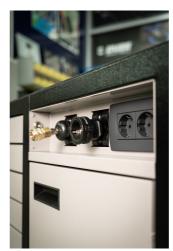

In addition to its size, it is characterized by a raised edge that ensures tools and small parts do not fall
out of the cart.

- It contains 7 standard drawers, providing just enough space for an organized and tidy work environment and tool storage.
- The center drawer with doors and an adjustable shelf provides enough space for storing larger items and work equipment.
- On the right side, there is a special space intended for a roll of paper towels, and next to it, there is also a pull-out bin for waste.
- On the back of the cart, an electrical cable and a hose for compressed air connection are installed.
- On the front side, you will find two standard electrical outlets, a retractable electrical cable (5m), and a retractable hose (5m) for compressed air.
- All four, 360° swivel wheels have a diameter of 125 mm, ensuring perfect maneuverability and positioning of the cart; one wheel is equipped with a brake and one with a direction lock.
- In the lower part of the cart, there are four panels that obscure the view of the wheels and give the cart an even more aesthetic look. The panels can be lifted before moving and are magnetically attached back to the corners of the cart.
- Practical grooves are located on the left and right sides of the cart for mounting screwdriver and T-key holders.
- Frames for two temperature screens (above) and two for tire warmer cables (below) are prepared in advance. This allows you to upgrade and modernize your PITBOX cart with digital screens and tire warmers.