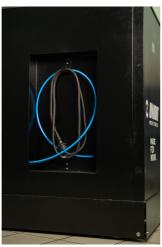

In addition to its size, it is characterized by a raised edge that ensures tools and small parts do not fall
out of the cart.

- It contains 7 standard drawers, providing just enough space for an organized and tidy work environment and tool storage.
- The center drawer with doors and an adjustable shelf provides enough space for storing larger items and work equipment.
- On the right side, there is a special space intended for a roll of paper towels, and next to it, there is also a pull-out bin for waste.
- On the back of the cart, an electrical cable and a hose for compressed air connection are installed.
- On the front side, you will find two standard electrical outlets, a retractable electrical cable (5m), and a retractable hose (5m) for compressed air.
- All four, 360° swivel wheels have a diameter of 125 mm, ensuring perfect maneuverability and positioning of the cart; one wheel is equipped with a brake and one with a direction lock.
- In the lower part of the cart, there are four panels that obscure the view of the wheels and give the cart an even more aesthetic look. The panels can be lifted before moving and are magnetically attached back to the corners of the cart.
- Practical grooves are located on the left and right sides of the cart for mounting screwdriver and T-key holders.
- Frames for two temperature screens (above) and two for tire warmer cables (below) are prepared in advance. This allows you to upgrade and modernize your PITBOX cart with digital screens and tire warmers.