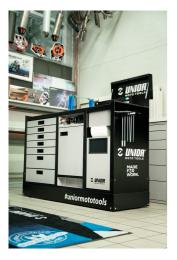

## Caracteristicile produsului

We proudly present Unior PITBOX - an innovative mobile workstation, specially designed for moto enthusiasts! Developed in close collaboration with renowned moto expert Robert Pogorelc, PITBOX is the perfect solution for individuals, amateur, and professional teams in the moto industry. Unior PITBOX offers freedom of movement and enough space for all your needs. Designed with functionality and practicality in mind, it provides ample workspace for storing tools and larger items. No more compromises! PITBOX allows you to customize the work surface according to your needs. You can choose between wooden, plastic, metal, or inox plates, ensuring complete flexibility and functionality. Whether in moto pits or workshops, Unior PITBOX will become an indispensable part of your equipment. Not only does it facilitate your work, but it also improves organization and efficiency in maintaining moto vehicles.

In addition to its size, it is characterized by a raised edge that ensures tools and small parts do not fall
out of the cart.

- It contains 7 standard drawers, providing just enough space for an organized and tidy work environment and tool storage.
- The center drawer with doors and an adjustable shelf provides enough space for storing larger items and work equipment.
- On the right side, there is a special space intended for a roll of paper towels, and next to it, there is also a pull-out bin for waste.
- On the back of the cart, an electrical cable and a hose for compressed air connection are installed.
- On the front side, you will find two standard electrical outlets, a retractable electrical cable (5m), and a retractable hose (5m) for compressed air.
- All four, 360° swivel wheels have a diameter of 125 mm, ensuring perfect maneuverability and positioning of the cart; one wheel is equipped with a brake and one with a direction lock.
- In the lower part of the cart, there are four panels that obscure the view of the wheels and give the cart an even more aesthetic look. The panels can be lifted before moving and are magnetically attached back to the corners of the cart.
- Practical grooves are located on the left and right sides of the cart for mounting screwdriver and T-key holders.
- Frames for two temperature screens (above) and two for tire warmer cables (below) are prepared in advance. This allows you to upgrade and modernize your PITBOX cart with digital screens and tire warmers.