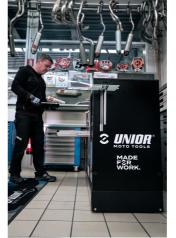

## Pit box work bench

992PIT1

## Caracteristicile produsului

We proudly present Unior PITBOX - an innovative mobile workstation, specially designed for moto enthusiasts! Developed in close collaboration with renowned moto expert Robert Pogorelc, PITBOX is the perfect solution for individuals, amateur, and professional teams in the moto industry. Unior PITBOX offers freedom of movement and enough space for all your needs. Designed with functionality and practicality in mind, it provides ample workspace for storing tools and larger items. No more compromises! PITBOX allows you to customize the work surface according to your needs. You can choose between wooden, plastic, metal, or inox plates, ensuring complete flexibility and functionality. Whether in moto pits or workshops, Unior PITBOX will become an indispensable part of your equipment. Not only does it facilitate your work, but it also improves organization and efficiency in maintaining moto vehicles.

Made with close cooperation with Robert Pogorelc.
 (https://uniortools.com/eng/press/news/2023/august/professional-approach-and-developing-moto-segment-with-robert-pogorelc)

Why is the PITBOX cart indispensable for all moto enthusiasts?