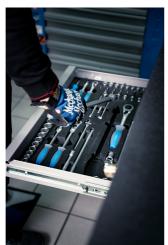

In addition to its size, it is characterized by a raised edge that ensures tools and small parts do not fall
out of the cart.

- It contains 7 standard drawers, providing just enough space for an organized and tidy work environment and tool storage.
- The center drawer with doors and an adjustable shelf provides enough space for storing larger items and work equipment.
- On the right side, there is a special space intended for a roll of paper towels, and next to it, there is also a pull-out bin for waste.
- On the back of the cart, an electrical cable and a hose for compressed air connection are installed.
- On the front side, you will find two standard electrical outlets, a retractable electrical cable (5m), and a retractable hose (5m) for compressed air.
- All four, 360° swivel wheels have a diameter of 125 mm, ensuring perfect maneuverability and positioning of the cart; one wheel is equipped with a brake and one with a direction lock.
- In the lower part of the cart, there are four panels that obscure the view of the wheels and give the cart an even more aesthetic look. The panels can be lifted before moving and are magnetically attached back to the corners of the cart.
- Practical grooves are located on the left and right sides of the cart for mounting screwdriver and T-key holders.
- Frames for two temperature screens (above) and two for tire warmer cables (below) are prepared in advance. This allows you to upgrade and modernize your PITBOX cart with digital screens and tire warmers.