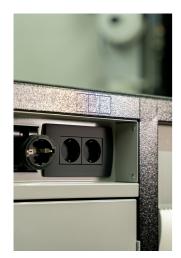

In addition to its size, it is characterized by a raised edge that ensures tools and small parts do not fall
out of the cart.

- It contains 7 standard drawers, providing just enough space for an organized and tidy work environment and tool storage.
- The center drawer with doors and an adjustable shelf provides enough space for storing larger items and work equipment.
- On the right side, there is a special space intended for a roll of paper towels, and next to it, there is also a pull-out bin for waste.
- On the back of the cart, an electrical cable and a hose for compressed air connection are installed.
- On the front side, you will find two standard electrical outlets, a retractable electrical cable (5m), and a retractable hose (5m) for compressed air.
- All four, 360° swivel wheels have a diameter of 125 mm, ensuring perfect maneuverability and positioning of the cart; one wheel is equipped with a brake and one with a direction lock.
- In the lower part of the cart, there are four panels that obscure the view of the wheels and give the cart an even more aesthetic look. The panels can be lifted before moving and are magnetically attached back to the corners of the cart.
- Practical grooves are located on the left and right sides of the cart for mounting screwdriver and T-key holders.
- Frames for two temperature screens (above) and two for tire warmer cables (below) are prepared in advance. This allows you to upgrade and modernize your PITBOX cart with digital screens and tire warmers.