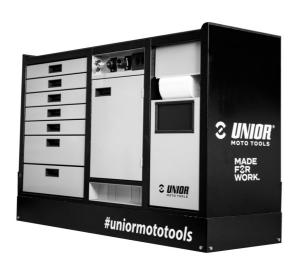

## Pit box work bench

992PIT1

## Caracteristicile produsului

We proudly present Unior PITBOX - an innovative mobile workstation, specially designed for moto enthusiasts! Developed in close collaboration with renowned moto expert Robert Pogorelc, PITBOX is the perfect solution for individuals, amateur, and professional teams in the moto industry. Unior PITBOX offers freedom of movement and enough space for all your needs. Designed with functionality and practicality in mind, it provides ample workspace for storing tools and larger items. No more compromises! PITBOX allows you to customize the work surface according to your needs. You can choose between wooden, plastic, metal, or inox plates, ensuring complete flexibility and functionality. Whether in moto pits or workshops, Unior PITBOX will become an indispensable part of your equipment. Not only does it facilitate your work, but it also improves organization and efficiency in maintaining moto vehicles.

In addition to its size, it is characterized by a raised edge that ensures tools and small parts do not fall
out of the cart.

- It contains 7 standard drawers, providing just enough space for an organized and tidy work environment and tool storage.
- The center drawer with doors and an adjustable shelf provides enough space for storing larger items and work equipment.
- On the right side, there is a special space intended for a roll of paper towels, and next to it, there is also a pull-out bin for waste.
- On the back of the cart, an electrical cable and a hose for compressed air connection are installed.
- On the front side, you will find two standard electrical outlets, a retractable electrical cable (5m), and a retractable hose (5m) for compressed air.
- All four, 360° swivel wheels have a diameter of 125 mm, ensuring perfect maneuverability and positioning of the cart; one wheel is equipped with a brake and one with a direction lock.
- In the lower part of the cart, there are four panels that obscure the view of the wheels and give the cart an even more aesthetic look. The panels can be lifted before moving and are magnetically attached back to the corners of the cart.
- Practical grooves are located on the left and right sides of the cart for mounting screwdriver and T-key holders.
- Frames for two temperature screens (above) and two for tire warmer cables (below) are prepared in advance. This allows you to upgrade and modernize your PITBOX cart with digital screens and tire warmers.