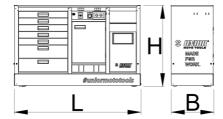

|        | L    | В   | H   |        |
|--------|------|-----|-----|--------|
| 629515 | 1500 | 500 | 825 | 117000 |

<sup>\*</sup> Imaginea produsului este simbolica. Toate dimensiunile sunt exprimate în mm, greutatea în grame.