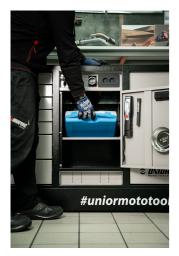

In addition to its size, it is characterized by a raised edge that ensures tools and small parts do not fall
out of the cart.

- It contains 7 standard drawers, providing just enough space for an organized and tidy work environment and tool storage.
- The center drawer with doors and an adjustable shelf provides enough space for storing larger items and work equipment.
- On the right side, there is a special space intended for a roll of paper towels, and next to it, there is also a pull-out bin for waste.
- On the back of the cart, an electrical cable and a hose for compressed air connection are installed.
- On the front side, you will find two standard electrical outlets, a retractable electrical cable (5m), and a retractable hose (5m) for compressed air.
- All four, 360° swivel wheels have a diameter of 125 mm, ensuring perfect maneuverability and positioning of the cart; one wheel is equipped with a brake and one with a direction lock.
- In the lower part of the cart, there are four panels that obscure the view of the wheels and give the cart an even more aesthetic look. The panels can be lifted before moving and are magnetically attached back to the corners of the cart.
- Practical grooves are located on the left and right sides of the cart for mounting screwdriver and T-key holders.
- Frames for two temperature screens (above) and two for tire warmer cables (below) are prepared in advance. This allows you to upgrade and modernize your PITBOX cart with digital screens and tire warmers.