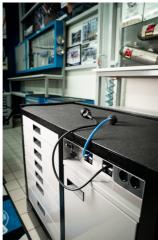

In addition to its size, it is characterized by a raised edge that ensures tools and small parts do not fall
out of the cart.

- It contains 7 standard drawers, providing just enough space for an organized and tidy work environment and tool storage.
- The center drawer with doors and an adjustable shelf provides enough space for storing larger items and work equipment.
- On the right side, there is a special space intended for a roll of paper towels, and next to it, there is also a pull-out bin for waste.
- On the back of the cart, an electrical cable and a hose for compressed air connection are installed.
- On the front side, you will find two standard electrical outlets, a retractable electrical cable (5m), and a retractable hose (5m) for compressed air.
- All four, 360° swivel wheels have a diameter of 125 mm, ensuring perfect maneuverability and positioning of the cart; one wheel is equipped with a brake and one with a direction lock.
- In the lower part of the cart, there are four panels that obscure the view of the wheels and give the cart an even more aesthetic look. The panels can be lifted before moving and are magnetically attached back to the corners of the cart.
- Practical grooves are located on the left and right sides of the cart for mounting screwdriver and T-key holders.
- Frames for two temperature screens (above) and two for tire warmer cables (below) are prepared in advance. This allows you to upgrade and modernize your PITBOX cart with digital screens and tire warmers.