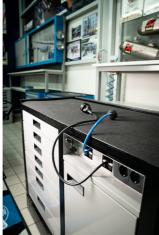

- Εκτός από το μέγεθός του, χαρακτηρίζεται από μια υπερυψωμένη άκρη που διασφαλίζει ότι τα εργαλεία και τα μικρά εξαρτήματα δεν πέφτουν έξω από το καρότσι.
- Περιέχει 7 standard συρτάρια, παρέχοντας αρκετό χώρο για ένα οργανωμένο και τακτοποιημένο περιβάλλον εργασίας και αποθήκευση εργαλείων.
- Το κεντρικό συρτάρι με πόρτες και ρυθμιζόμενο ράφι παρέχει αρκετό χώρο για την αποθήκευση μεγαλύτερων αντικειμένων και εξοπλισμού εργασίας.
- Στη δεξιά πλευρά υπάρχει ένας ειδικός χώρος που προορίζεται για ένα ρολό χαρτί και δίπλα υπάρχει και ένας συρόμενος κάδος για τα απορρίμματα.
- Στο πίσω μέρος του καροτσιού είναι τοποθετημένο μία μπαλαντέζα ρεύματος (5m) κι ένας εύκαμπτος σωλήνας σύνδεσης πεπιεσμένου αέρα.
- Στην μπροστινή πλευρά, θα βρείτε δύο τυπικές ηλεκτρικές πρίζες, ένα ανασυρόμενο ηλεκτρικό καλώδιο (5m) και έναν ανασυρόμενο σωλήνα (5m) για πεπιεσμένο αέρα.
- Και οι τέσσερις περιστρεφόμενοι τροχοί 360° έχουν διάμετρο 125 mm, εξασφαλίζοντας τέλεια ευελιξία και τοποθέτηση του καροτσιού. ένας τροχός είναι εξοπλισμένος με φρένο και ένας με κλείδωμα κατεύθυνσης.
- Στο κάτω μέρος του καροτσιού, υπάρχουν τέσσερα πάνελ που κρύβουν τη θέα των τροχών και δίνουν στο καρότσι μια ακόμη πιο όμορφη αισθητική. Τα πάνελ μπορούν να ανασηκωθούν πριν μετακινηθούν και προσαρτώνται μαγνητικά πίσω στις γωνίες του καροτσιού.
- Πρακτικές αυλακώσεις βρίσκονται στην αριστερή και δεξιά πλευρά του καροτσιού για την τοποθέτηση κατσαβιδιών και κλειδιών λαβής Τ.
- Τα πλαίσια για δύο οθόνες θερμοκρασίας (επάνω) και δύο για καλώδια θερμαντήρα ελαστικών (κάτω)
  προετοιμάζονται εκ των προτέρων. Αυτό σας επιτρέπει να αναβαθμίσετε και να εκσυγχρονίσετε το καλάθι σας PITBOX με ψηφιακές οθόνες και θερμαντήρες ελαστικών.