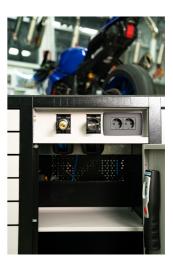

- Εκτός από το μέγεθός του, χαρακτηρίζεται από μια υπερυψωμένη άκρη που διασφαλίζει ότι τα εργαλεία και τα μικρά εξαρτήματα δεν πέφτουν έξω από το καρότσι.
- Περιέχει 7 standard συρτάρια, παρέχοντας αρκετό χώρο για ένα οργανωμένο και τακτοποιημένο περιβάλλον εργασίας και αποθήκευση εργαλείων.
- Το κεντρικό συρτάρι με πόρτες και ρυθμιζόμενο ράφι παρέχει αρκετό χώρο για την αποθήκευση μεγαλύτερων αντικειμένων και εξοπλισμού εργασίας.
- Στη δεξιά πλευρά υπάρχει ένας ειδικός χώρος που προορίζεται για ένα ρολό χαρτί και δίπλα υπάρχει και ένας συρόμενος κάδος για τα απορρίμματα.
- Στο πίσω μέρος του καροτσιού είναι τοποθετημένο μία μπαλαντέζα ρεύματος (5m) κι ένας εύκαμπτος σωλήνας σύνδεσης πεπιεσμένου αέρα.
- Στην μπροστινή πλευρά, θα βρείτε δύο τυπικές ηλεκτρικές πρίζες, ένα ανασυρόμενο ηλεκτρικό καλώδιο (5m) και έναν ανασυρόμενο σωλήνα (5m) για πεπιεσμένο αέρα.
- Και οι τέσσερις περιστρεφόμενοι τροχοί 360° έχουν διάμετρο 125 mm, εξασφαλίζοντας τέλεια ευελιξία και τοποθέτηση του καροτσιού. ένας τροχός είναι εξοπλισμένος με φρένο και ένας με κλείδωμα κατεύθυνσης.
- Στο κάτω μέρος του καροτσιού, υπάρχουν τέσσερα πάνελ που κρύβουν τη θέα των τροχών και δίνουν στο καρότσι μια ακόμη πιο όμορφη αισθητική. Τα πάνελ μπορούν να ανασηκωθούν πριν μετακινηθούν και προσαρτώνται μαγνητικά πίσω στις γωνίες του καροτσιού.
- Πρακτικές αυλακώσεις βρίσκονται στην αριστερή και δεξιά πλευρά του καροτσιού για την τοποθέτηση κατσαβιδιών και κλειδιών λαβής Τ.
- Τα πλαίσια για δύο οθόνες θερμοκρασίας (επάνω) και δύο για καλώδια θερμαντήρα ελαστικών (κάτω)
  προετοιμάζονται εκ των προτέρων. Αυτό σας επιτρέπει να αναβαθμίσετε και να εκσυγχρονίσετε το καλάθι σας PITBOX με ψηφιακές οθόνες και θερμαντήρες ελαστικών.