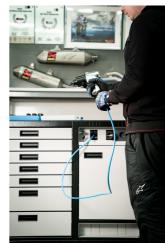

- Εκτός από το μέγεθός του, χαρακτηρίζεται από μια υπερυψωμένη άκρη που διασφαλίζει ότι τα εργαλεία και τα μικρά εξαρτήματα δεν πέφτουν έξω από το καρότσι.
- Περιέχει 7 standard συρτάρια, παρέχοντας αρκετό χώρο για ένα οργανωμένο και τακτοποιημένο περιβάλλον εργασίας και αποθήκευση εργαλείων.
- Το κεντρικό συρτάρι με πόρτες και ρυθμιζόμενο ράφι παρέχει αρκετό χώρο για την αποθήκευση μεγαλύτερων αντικειμένων και εξοπλισμού εργασίας.
- Στη δεξιά πλευρά υπάρχει ένας ειδικός χώρος που προορίζεται για ένα ρολό χαρτί και δίπλα υπάρχει και ένας συρόμενος κάδος για τα απορρίμματα.
- Στο πίσω μέρος του καροτσιού είναι τοποθετημένο μία μπαλαντέζα ρεύματος (5m) κι ένας εύκαμπτος σωλήνας σύνδεσης πεπιεσμένου αέρα.
- Στην μπροστινή πλευρά, θα βρείτε δύο τυπικές ηλεκτρικές πρίζες, ένα ανασυρόμενο ηλεκτρικό καλώδιο (5m) και έναν ανασυρόμενο σωλήνα (5m) για πεπιεσμένο αέρα.
- Και οι τέσσερις περιστρεφόμενοι τροχοί 360° έχουν διάμετρο 125 mm, εξασφαλίζοντας τέλεια ευελιξία και τοποθέτηση του καροτσιού. ένας τροχός είναι εξοπλισμένος με φρένο και ένας με κλείδωμα κατεύθυνσης.
- Στο κάτω μέρος του καροτσιού, υπάρχουν τέσσερα πάνελ που κρύβουν τη θέα των τροχών και δίνουν στο καρότσι μια ακόμη πιο όμορφη αισθητική. Τα πάνελ μπορούν να ανασηκωθούν πριν μετακινηθούν και προσαρτώνται μαγνητικά πίσω στις γωνίες του καροτσιού.
- Πρακτικές αυλακώσεις βρίσκονται στην αριστερή και δεξιά πλευρά του καροτσιού για την τοποθέτηση κατσαβιδιών και κλειδιών λαβής Τ.
- Τα πλαίσια για δύο οθόνες θερμοκρασίας (επάνω) και δύο για καλώδια θερμαντήρα ελαστικών (κάτω)
  προετοιμάζονται εκ των προτέρων. Αυτό σας επιτρέπει να αναβαθμίσετε και να εκσυγχρονίσετε το καλάθι σας PITBOX με ψηφιακές οθόνες και θερμαντήρες ελαστικών.