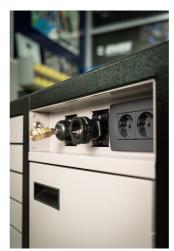

- Εκτός από το μέγεθός του, χαρακτηρίζεται από μια υπερυψωμένη άκρη που διασφαλίζει ότι τα εργαλεία και τα μικρά εξαρτήματα δεν πέφτουν έξω από το καρότσι.
- Περιέχει 7 standard συρτάρια, παρέχοντας αρκετό χώρο για ένα οργανωμένο και τακτοποιημένο περιβάλλον εργασίας και αποθήκευση εργαλείων.
- Το κεντρικό συρτάρι με πόρτες και ρυθμιζόμενο ράφι παρέχει αρκετό χώρο για την αποθήκευση μεγαλύτερων αντικειμένων και εξοπλισμού εργασίας.
- Στη δεξιά πλευρά υπάρχει ένας ειδικός χώρος που προορίζεται για ένα ρολό χαρτί και δίπλα υπάρχει και ένας συρόμενος κάδος για τα απορρίμματα.
- Στο πίσω μέρος του καροτσιού είναι τοποθετημένο μία μπαλαντέζα ρεύματος (5m) κι ένας εύκαμπτος σωλήνας σύνδεσης πεπιεσμένου αέρα.
- Στην μπροστινή πλευρά, θα βρείτε δύο τυπικές ηλεκτρικές πρίζες, ένα ανασυρόμενο ηλεκτρικό καλώδιο (5m) και έναν ανασυρόμενο σωλήνα (5m) για πεπιεσμένο αέρα.
- Και οι τέσσερις περιστρεφόμενοι τροχοί 360° έχουν διάμετρο 125 mm, εξασφαλίζοντας τέλεια ευελιξία και τοποθέτηση του καροτσιού. ένας τροχός είναι εξοπλισμένος με φρένο και ένας με κλείδωμα κατεύθυνσης.
- Στο κάτω μέρος του καροτσιού, υπάρχουν τέσσερα πάνελ που κρύβουν τη θέα των τροχών και δίνουν στο καρότσι μια ακόμη πιο όμορφη αισθητική. Τα πάνελ μπορούν να ανασηκωθούν πριν μετακινηθούν και προσαρτώνται μαγνητικά πίσω στις γωνίες του καροτσιού.
- Πρακτικές αυλακώσεις βρίσκονται στην αριστερή και δεξιά πλευρά του καροτσιού για την τοποθέτηση κατσαβιδιών και κλειδιών λαβής Τ.
- Τα πλαίσια για δύο οθόνες θερμοκρασίας (επάνω) και δύο για καλώδια θερμαντήρα ελαστικών (κάτω)
  προετοιμάζονται εκ των προτέρων. Αυτό σας επιτρέπει να αναβαθμίσετε και να εκσυγχρονίσετε το καλάθι σας PITBOX με ψηφιακές οθόνες και θερμαντήρες ελαστικών.