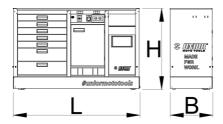

|        | L    | В   | Н   |        |
|--------|------|-----|-----|--------|
| 629515 | 1500 | 500 | 825 | 117000 |

<sup>\*</sup> Οι εικόνες των προϊόντων είναι συμβολικές. Ολες οι διαστάσεις είναι σε mm,το βάρος είναι σε γραμμάρια. Όλες οι αναφερόμενες διαστάσεις μπορεί να διαφέρουν σε ανοχές.