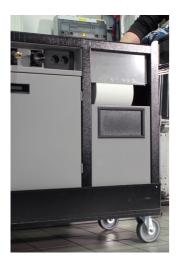

- Εκτός από το μέγεθός του, χαρακτηρίζεται από μια υπερυψωμένη άκρη που διασφαλίζει ότι τα εργαλεία και τα μικρά εξαρτήματα δεν πέφτουν έξω από το καρότσι.
- Περιέχει 7 standard συρτάρια, παρέχοντας αρκετό χώρο για ένα οργανωμένο και τακτοποιημένο περιβάλλον εργασίας και αποθήκευση εργαλείων.
- Το κεντρικό συρτάρι με πόρτες και ρυθμιζόμενο ράφι παρέχει αρκετό χώρο για την αποθήκευση μεγαλύτερων αντικειμένων και εξοπλισμού εργασίας.
- Στη δεξιά πλευρά υπάρχει ένας ειδικός χώρος που προορίζεται για ένα ρολό χαρτί και δίπλα υπάρχει και ένας συρόμενος κάδος για τα απορρίμματα.
- Στο πίσω μέρος του καροτσιού είναι τοποθετημένο μία μπαλαντέζα ρεύματος (5m) κι ένας εύκαμπτος σωλήνας σύνδεσης πεπιεσμένου αέρα.
- Στην μπροστινή πλευρά, θα βρείτε δύο τυπικές ηλεκτρικές πρίζες, ένα ανασυρόμενο ηλεκτρικό καλώδιο (5m) και έναν ανασυρόμενο σωλήνα (5m) για πεπιεσμένο αέρα.
- Και οι τέσσερις περιστρεφόμενοι τροχοί 360° έχουν διάμετρο 125 mm, εξασφαλίζοντας τέλεια ευελιξία και τοποθέτηση του καροτσιού. ένας τροχός είναι εξοπλισμένος με φρένο και ένας με κλείδωμα κατεύθυνσης.
- Στο κάτω μέρος του καροτσιού, υπάρχουν τέσσερα πάνελ που κρύβουν τη θέα των τροχών και δίνουν στο καρότσι μια ακόμη πιο όμορφη αισθητική. Τα πάνελ μπορούν να ανασηκωθούν πριν μετακινηθούν και προσαρτώνται μαγνητικά πίσω στις γωνίες του καροτσιού.
- Πρακτικές αυλακώσεις βρίσκονται στην αριστερή και δεξιά πλευρά του καροτσιού για την τοποθέτηση κατσαβιδιών και κλειδιών λαβής Τ.
- Τα πλαίσια για δύο οθόνες θερμοκρασίας (επάνω) και δύο για καλώδια θερμαντήρα ελαστικών (κάτω)
  προετοιμάζονται εκ των προτέρων. Αυτό σας επιτρέπει να αναβαθμίσετε και να εκσυγχρονίσετε το καλάθι σας PITBOX με ψηφιακές οθόνες και θερμαντήρες ελαστικών.