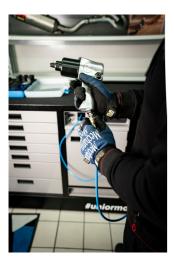

- Εκτός από το μέγεθός του, χαρακτηρίζεται από μια υπερυψωμένη άκρη που διασφαλίζει ότι τα εργαλεία και τα μικρά εξαρτήματα δεν πέφτουν έξω από το καρότσι.
- Περιέχει 7 standard συρτάρια, παρέχοντας αρκετό χώρο για ένα οργανωμένο και τακτοποιημένο περιβάλλον εργασίας και αποθήκευση εργαλείων.
- Το κεντρικό συρτάρι με πόρτες και ρυθμιζόμενο ράφι παρέχει αρκετό χώρο για την αποθήκευση μεγαλύτερων αντικειμένων και εξοπλισμού εργασίας.
- Στη δεξιά πλευρά υπάρχει ένας ειδικός χώρος που προορίζεται για ένα ρολό χαρτί και δίπλα υπάρχει και ένας συρόμενος κάδος για τα απορρίμματα.
- Στο πίσω μέρος του καροτσιού είναι τοποθετημένο μία μπαλαντέζα ρεύματος (5m) κι ένας εύκαμπτος σωλήνας σύνδεσης πεπιεσμένου αέρα.
- Στην μπροστινή πλευρά, θα βρείτε δύο τυπικές ηλεκτρικές πρίζες, ένα ανασυρόμενο ηλεκτρικό καλώδιο (5m) και έναν ανασυρόμενο σωλήνα (5m) για πεπιεσμένο αέρα.
- Και οι τέσσερις περιστρεφόμενοι τροχοί 360° έχουν διάμετρο 125 mm, εξασφαλίζοντας τέλεια ευελιξία και τοποθέτηση του καροτσιού. ένας τροχός είναι εξοπλισμένος με φρένο και ένας με κλείδωμα κατεύθυνσης.
- Στο κάτω μέρος του καροτσιού, υπάρχουν τέσσερα πάνελ που κρύβουν τη θέα των τροχών και δίνουν στο καρότσι μια ακόμη πιο όμορφη αισθητική. Τα πάνελ μπορούν να ανασηκωθούν πριν μετακινηθούν και προσαρτώνται μαγνητικά πίσω στις γωνίες του καροτσιού.
- Πρακτικές αυλακώσεις βρίσκονται στην αριστερή και δεξιά πλευρά του καροτσιού για την τοποθέτηση κατσαβιδιών και κλειδιών λαβής Τ.
- Τα πλαίσια για δύο οθόνες θερμοκρασίας (επάνω) και δύο για καλώδια θερμαντήρα ελαστικών (κάτω)
  προετοιμάζονται εκ των προτέρων. Αυτό σας επιτρέπει να αναβαθμίσετε και να εκσυγχρονίσετε το καλάθι σας PITBOX με ψηφιακές οθόνες και θερμαντήρες ελαστικών.