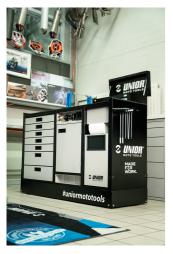

- Εκτός από το μέγεθός του, χαρακτηρίζεται από μια υπερυψωμένη άκρη που διασφαλίζει ότι τα εργαλεία και τα μικρά εξαρτήματα δεν πέφτουν έξω από το καρότσι.
- Περιέχει 7 standard συρτάρια, παρέχοντας αρκετό χώρο για ένα οργανωμένο και τακτοποιημένο περιβάλλον εργασίας και αποθήκευση εργαλείων.
- Το κεντρικό συρτάρι με πόρτες και ρυθμιζόμενο ράφι παρέχει αρκετό χώρο για την αποθήκευση μεγαλύτερων αντικειμένων και εξοπλισμού εργασίας.
- Στη δεξιά πλευρά υπάρχει ένας ειδικός χώρος που προορίζεται για ένα ρολό χαρτί και δίπλα υπάρχει και ένας συρόμενος κάδος για τα απορρίμματα.
- Στο πίσω μέρος του καροτσιού είναι τοποθετημένο μία μπαλαντέζα ρεύματος (5m) κι ένας εύκαμπτος σωλήνας σύνδεσης πεπιεσμένου αέρα.
- Στην μπροστινή πλευρά, θα βρείτε δύο τυπικές ηλεκτρικές πρίζες, ένα ανασυρόμενο ηλεκτρικό καλώδιο (5m) και έναν ανασυρόμενο σωλήνα (5m) για πεπιεσμένο αέρα.
- Και οι τέσσερις περιστρεφόμενοι τροχοί 360° έχουν διάμετρο 125 mm, εξασφαλίζοντας τέλεια ευελιξία και τοποθέτηση του καροτσιού. ένας τροχός είναι εξοπλισμένος με φρένο και ένας με κλείδωμα κατεύθυνσης.
- Στο κάτω μέρος του καροτσιού, υπάρχουν τέσσερα πάνελ που κρύβουν τη θέα των τροχών και δίνουν στο καρότσι μια ακόμη πιο όμορφη αισθητική. Τα πάνελ μπορούν να ανασηκωθούν πριν μετακινηθούν και προσαρτώνται μαγνητικά πίσω στις γωνίες του καροτσιού.
- Πρακτικές αυλακώσεις βρίσκονται στην αριστερή και δεξιά πλευρά του καροτσιού για την τοποθέτηση κατσαβιδιών και κλειδιών λαβής Τ.
- Τα πλαίσια για δύο οθόνες θερμοκρασίας (επάνω) και δύο για καλώδια θερμαντήρα ελαστικών (κάτω)
  προετοιμάζονται εκ των προτέρων. Αυτό σας επιτρέπει να αναβαθμίσετε και να εκσυγχρονίσετε το καλάθι σας PITBOX με ψηφιακές οθόνες και θερμαντήρες ελαστικών.