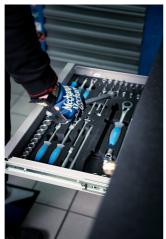

- Εκτός από το μέγεθός του, χαρακτηρίζεται από μια υπερυψωμένη άκρη που διασφαλίζει ότι τα εργαλεία και τα μικρά εξαρτήματα δεν πέφτουν έξω από το καρότσι.
- Περιέχει 7 standard συρτάρια, παρέχοντας αρκετό χώρο για ένα οργανωμένο και τακτοποιημένο περιβάλλον εργασίας και αποθήκευση εργαλείων.
- Το κεντρικό συρτάρι με πόρτες και ρυθμιζόμενο ράφι παρέχει αρκετό χώρο για την αποθήκευση μεγαλύτερων αντικειμένων και εξοπλισμού εργασίας.
- Στη δεξιά πλευρά υπάρχει ένας ειδικός χώρος που προορίζεται για ένα ρολό χαρτί και δίπλα υπάρχει και ένας συρόμενος κάδος για τα απορρίμματα.
- Στο πίσω μέρος του καροτσιού είναι τοποθετημένο μία μπαλαντέζα ρεύματος (5m) κι ένας εύκαμπτος σωλήνας σύνδεσης πεπιεσμένου αέρα.
- Στην μπροστινή πλευρά, θα βρείτε δύο τυπικές ηλεκτρικές πρίζες, ένα ανασυρόμενο ηλεκτρικό καλώδιο (5m) και έναν ανασυρόμενο σωλήνα (5m) για πεπιεσμένο αέρα.
- Και οι τέσσερις περιστρεφόμενοι τροχοί 360° έχουν διάμετρο 125 mm, εξασφαλίζοντας τέλεια ευελιξία και τοποθέτηση του καροτσιού. ένας τροχός είναι εξοπλισμένος με φρένο και ένας με κλείδωμα κατεύθυνσης.
- Στο κάτω μέρος του καροτσιού, υπάρχουν τέσσερα πάνελ που κρύβουν τη θέα των τροχών και δίνουν στο καρότσι μια ακόμη πιο όμορφη αισθητική. Τα πάνελ μπορούν να ανασηκωθούν πριν μετακινηθούν και προσαρτώνται μαγνητικά πίσω στις γωνίες του καροτσιού.
- Πρακτικές αυλακώσεις βρίσκονται στην αριστερή και δεξιά πλευρά του καροτσιού για την τοποθέτηση κατσαβιδιών και κλειδιών λαβής Τ.
- Τα πλαίσια για δύο οθόνες θερμοκρασίας (επάνω) και δύο για καλώδια θερμαντήρα ελαστικών (κάτω)
  προετοιμάζονται εκ των προτέρων. Αυτό σας επιτρέπει να αναβαθμίσετε και να εκσυγχρονίσετε το καλάθι σας PITBOX με ψηφιακές οθόνες και θερμαντήρες ελαστικών.