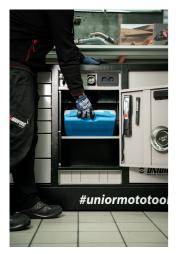

να ανασηκωθούν πριν μετακινηθούν και προσαρτώνται μαγνητικά πίσω στις γωνίες του καροτσιού.
- Πρακτικές αυλακώσεις βρίσκονται στην αριστερή και δεξιά πλευρά του καροτσιού για την τοποθέτηση κατσαβιδιών και κλειδιών λαβής Τ.
- Τα πλαίσια για δύο οθόνες θερμοκρασίας (επάνω) και δύο για καλώδια θερμαντήρα ελαστικών (κάτω)
  προετοιμάζονται εκ των προτέρων. Αυτό σας επιτρέπει να αναβαθμίσετε και να εκσυγχρονίσετε το καλάθι σας PITBOX με ψηφιακές οθόνες και θερμαντήρες ελαστικών.



|        | L    | В   | Н   |        |
|--------|------|-----|-----|--------|
| 629515 | 1500 | 500 | 825 | 117000 |

<sup>\*</sup> Οι εικόνες των προϊόντων είναι συμβολικές. Ολες οι διαστάσεις είναι σε mm,το βάρος είναι σε γραμμάρια. Όλες οι αναφερόμενες διαστάσεις μπορεί να διαφέρουν σε ανοχές.

Χρήση (εικόνες)



















Φωτογραφία (εικόνες)

















## Παρελκόμενα