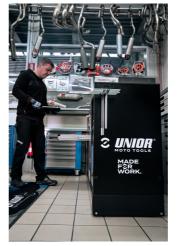

## Pit box work bench

992PIT1

## Χαρακτηριστικά προϊόντος

Παρουσιάζουμε με περηφάνια το Unior PITBOX - έναν καινοτόμο φορητό σταθμό εργασίας, ειδικά σχεδιασμένο για τους λάτρεις των μηχανών! Αναπτύχθηκε σε στενή συνεργασία με τον διάσημο ειδικό στο moto Robert Pogorelc, το PITBOX είναι η τέλεια λύση για ιδιώτες, ερασιτέχνες και επαγγελματικές ομάδες στη βιομηχανία μοτοσικλέτας. Το Unior PITBOX προσφέρει ελευθερία κινήσεων και αρκετό χώρο για όλες τις ανάγκες σας. Σχεδιασμένο με γνώμονα τη λειτουργικότητα και την πρακτικότητα, παρέχει άφθονο χώρο εργασίας για την αποθήκευση εργαλείων και μεγαλύτερων αντικειμένων. Όχι άλλοι συμβιβασμοί! Το PITBOX σάς επιτρέπει να προσαρμόσετε την επιφάνεια εργασίας σύμφωνα με τις ανάγκες σας. Μπορείτε να επιλέξετε ανάμεσα σε ξύλινες, πλαστικές, μεταλλικές ή inox πλάκες, εξασφαλίζοντας πλήρη ευελιξία και λειτουργικότητα. Είτε σε moto pits είτε σε εργαστήρια, το Unior PITBOX θα γίνει αναπόσπαστο μέρος του εξοπλισμού σας. Όχι μόνο διευκολύνει την εργασία σας, αλλά βελτιώνει επίσης την οργάνωση και την αποτελεσματικότητα στη συντήρηση των οχημάτων μοτοσυκλέτας.

Χρήση (εικόνες)

Φωτογραφία (εικόνες)