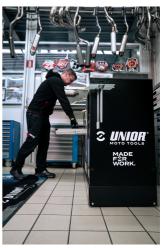

## Pit box work bench

992PIT1

## Χαρακτηριστικά προϊόντος

Παρουσιάζουμε με περηφάνια το Unior PITBOX - έναν καινοτόμο φορητό σταθμό εργασίας, ειδικά σχεδιασμένο για τους λάτρεις των μηχανών! Αναπτύχθηκε σε στενή συνεργασία με τον διάσημο ειδικό στο moto Robert Pogorelc, το PITBOX είναι η τέλεια λύση για ιδιώτες, ερασιτέχνες και επαγγελματικές ομάδες στη βιομηχανία μοτοσικλέτας. Το Unior PITBOX προσφέρει ελευθερία κινήσεων και αρκετό χώρο για όλες τις ανάγκες σας. Σχεδιασμένο με γνώμονα τη λειτουργικότητα και την πρακτικότητα, παρέχει άφθονο χώρο εργασίας για την αποθήκευση εργαλείων και μεγαλύτερων αντικειμένων. Όχι άλλοι συμβιβασμοί! Το PITBOX σάς επιτρέπει να προσαρμόσετε την επιφάνεια εργασίας σύμφωνα με τις ανάγκες σας. Μπορείτε να επιλέξετε ανάμεσα σε ξύλινες, πλαστικές, μεταλλικές ή inox πλάκες, εξασφαλίζοντας πλήρη ευελιξία και λειτουργικότητα. Είτε σε moto pits είτε σε εργαστήρια, το Unior PITBOX θα γίνει αναπόσπαστο μέρος του εξοπλισμού σας. Όχι μόνο διευκολύνει την εργασία σας, αλλά βελτιώνει επίσης την οργάνωση και την αποτελεσματικότητα στη συντήρηση των οχημάτων μοτοσυκλέτας.

Χρήση (εικόνες)

Φωτογραφία (εικόνες)