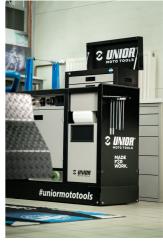

- Εκτός από το μέγεθός του, χαρακτηρίζεται από μια υπερυψωμένη άκρη που διασφαλίζει ότι τα εργαλεία και τα μικρά εξαρτήματα δεν πέφτουν έξω από το καρότσι.
- Περιέχει 7 standard συρτάρια, παρέχοντας αρκετό χώρο για ένα οργανωμένο και τακτοποιημένο περιβάλλον εργασίας και αποθήκευση εργαλείων.
- Το κεντρικό συρτάρι με πόρτες και ρυθμιζόμενο ράφι παρέχει αρκετό χώρο για την αποθήκευση μεγαλύτερων αντικειμένων και εξοπλισμού εργασίας.
- Στη δεξιά πλευρά υπάρχει ένας ειδικός χώρος που προορίζεται για ένα ρολό χαρτί και δίπλα υπάρχει και ένας συρόμενος κάδος για τα απορρίμματα.
- Στο πίσω μέρος του καροτσιού είναι τοποθετημένο μία μπαλαντέζα ρεύματος (5m) κι ένας εύκαμπτος σωλήνας σύνδεσης πεπιεσμένου αέρα.
- Στην μπροστινή πλευρά, θα βρείτε δύο τυπικές ηλεκτρικές πρίζες, ένα ανασυρόμενο ηλεκτρικό καλώδιο (5m) και έναν ανασυρόμενο σωλήνα (5m) για πεπιεσμένο αέρα.
- Και οι τέσσερις περιστρεφόμενοι τροχοί 360° έχουν διάμετρο 125 mm, εξασφαλίζοντας τέλεια ευελιξία και τοποθέτηση του καροτσιού. ένας τροχός είναι εξοπλισμένος με φρένο και ένας με κλείδωμα κατεύθυνσης.
- Στο κάτω μέρος του καροτσιού, υπάρχουν τέσσερα πάνελ που κρύβουν τη θέα των τροχών και δίνουν στο καρότσι μια ακόμη πιο όμορφη αισθητική. Τα πάνελ μπορούν να ανασηκωθούν πριν μετακινηθούν και προσαρτώνται μαγνητικά πίσω στις γωνίες του καροτσιού.
- Πρακτικές αυλακώσεις βρίσκονται στην αριστερή και δεξιά πλευρά του καροτσιού για την τοποθέτηση κατσαβιδιών και κλειδιών λαβής Τ.
- Τα πλαίσια για δύο οθόνες θερμοκρασίας (επάνω) και δύο για καλώδια θερμαντήρα ελαστικών (κάτω)
  προετοιμάζονται εκ των προτέρων. Αυτό σας επιτρέπει να αναβαθμίσετε και να εκσυγχρονίσετε το καλάθι σας PITBOX με ψηφιακές οθόνες και θερμαντήρες ελαστικών.