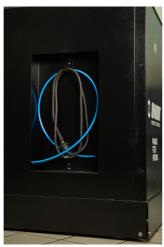

- Εκτός από το μέγεθός του, χαρακτηρίζεται από μια υπερυψωμένη άκρη που διασφαλίζει ότι τα εργαλεία και τα μικρά εξαρτήματα δεν πέφτουν έξω από το καρότσι.
- Περιέχει 7 standard συρτάρια, παρέχοντας αρκετό χώρο για ένα οργανωμένο και τακτοποιημένο περιβάλλον εργασίας και αποθήκευση εργαλείων.
- Το κεντρικό συρτάρι με πόρτες και ρυθμιζόμενο ράφι παρέχει αρκετό χώρο για την αποθήκευση μεγαλύτερων αντικειμένων και εξοπλισμού εργασίας.
- Στη δεξιά πλευρά υπάρχει ένας ειδικός χώρος που προορίζεται για ένα ρολό χαρτί και δίπλα υπάρχει και ένας συρόμενος κάδος για τα απορρίμματα.
- Στο πίσω μέρος του καροτσιού είναι τοποθετημένο μία μπαλαντέζα ρεύματος (5m) κι ένας εύκαμπτος σωλήνας σύνδεσης πεπιεσμένου αέρα.
- Στην μπροστινή πλευρά, θα βρείτε δύο τυπικές ηλεκτρικές πρίζες, ένα ανασυρόμενο ηλεκτρικό καλώδιο (5m) και έναν ανασυρόμενο σωλήνα (5m) για πεπιεσμένο αέρα.
- Και οι τέσσερις περιστρεφόμενοι τροχοί 360° έχουν διάμετρο 125 mm, εξασφαλίζοντας τέλεια ευελιξία και τοποθέτηση του καροτσιού. ένας τροχός είναι εξοπλισμένος με φρένο και ένας με κλείδωμα κατεύθυνσης.
- Στο κάτω μέρος του καροτσιού, υπάρχουν τέσσερα πάνελ που κρύβουν τη θέα των τροχών και δίνουν στο καρότσι μια ακόμη πιο όμορφη αισθητική. Τα πάνελ μπορούν να ανασηκωθούν πριν μετακινηθούν και προσαρτώνται μαγνητικά πίσω στις γωνίες του καροτσιού.
- Πρακτικές αυλακώσεις βρίσκονται στην αριστερή και δεξιά πλευρά του καροτσιού για την τοποθέτηση κατσαβιδιών και κλειδιών λαβής Τ.
- Τα πλαίσια για δύο οθόνες θερμοκρασίας (επάνω) και δύο για καλώδια θερμαντήρα ελαστικών (κάτω)
  προετοιμάζονται εκ των προτέρων. Αυτό σας επιτρέπει να αναβαθμίσετε και να εκσυγχρονίσετε το καλάθι σας PITBOX με ψηφιακές οθόνες και θερμαντήρες ελαστικών.