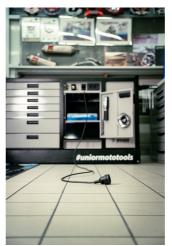

- Εκτός από το μέγεθός του, χαρακτηρίζεται από μια υπερυψωμένη άκρη που διασφαλίζει ότι τα εργαλεία και τα μικρά εξαρτήματα δεν πέφτουν έξω από το καρότσι.
- Περιέχει 7 standard συρτάρια, παρέχοντας αρκετό χώρο για ένα οργανωμένο και τακτοποιημένο περιβάλλον εργασίας και αποθήκευση εργαλείων.
- Το κεντρικό συρτάρι με πόρτες και ρυθμιζόμενο ράφι παρέχει αρκετό χώρο για την αποθήκευση μεγαλύτερων αντικειμένων και εξοπλισμού εργασίας.
- Στη δεξιά πλευρά υπάρχει ένας ειδικός χώρος που προορίζεται για ένα ρολό χαρτί και δίπλα υπάρχει και ένας συρόμενος κάδος για τα απορρίμματα.
- Στο πίσω μέρος του καροτσιού είναι τοποθετημένο μία μπαλαντέζα ρεύματος (5m) κι ένας εύκαμπτος σωλήνας σύνδεσης πεπιεσμένου αέρα.
- Στην μπροστινή πλευρά, θα βρείτε δύο τυπικές ηλεκτρικές πρίζες, ένα ανασυρόμενο ηλεκτρικό καλώδιο (5m) και έναν ανασυρόμενο σωλήνα (5m) για πεπιεσμένο αέρα.
- Και οι τέσσερις περιστρεφόμενοι τροχοί 360° έχουν διάμετρο 125 mm, εξασφαλίζοντας τέλεια ευελιξία και τοποθέτηση του καροτσιού. ένας τροχός είναι εξοπλισμένος με φρένο και ένας με κλείδωμα κατεύθυνσης.
- Στο κάτω μέρος του καροτσιού, υπάρχουν τέσσερα πάνελ που κρύβουν τη θέα των τροχών και δίνουν στο καρότσι μια ακόμη πιο όμορφη αισθητική. Τα πάνελ μπορούν να ανασηκωθούν πριν μετακινηθούν και προσαρτώνται μαγνητικά πίσω στις γωνίες του καροτσιού.
- Πρακτικές αυλακώσεις βρίσκονται στην αριστερή και δεξιά πλευρά του καροτσιού για την τοποθέτηση κατσαβιδιών και κλειδιών λαβής Τ.
- Τα πλαίσια για δύο οθόνες θερμοκρασίας (επάνω) και δύο για καλώδια θερμαντήρα ελαστικών (κάτω)
  προετοιμάζονται εκ των προτέρων. Αυτό σας επιτρέπει να αναβαθμίσετε και να εκσυγχρονίσετε το καλάθι σας PITBOX με ψηφιακές οθόνες και θερμαντήρες ελαστικών.