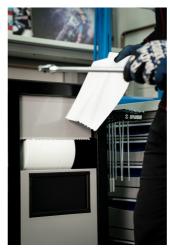

- Εκτός από το μέγεθός του, χαρακτηρίζεται από μια υπερυψωμένη άκρη που διασφαλίζει ότι τα εργαλεία και τα μικρά εξαρτήματα δεν πέφτουν έξω από το καρότσι.
- Περιέχει 7 standard συρτάρια, παρέχοντας αρκετό χώρο για ένα οργανωμένο και τακτοποιημένο περιβάλλον εργασίας και αποθήκευση εργαλείων.
- Το κεντρικό συρτάρι με πόρτες και ρυθμιζόμενο ράφι παρέχει αρκετό χώρο για την αποθήκευση μεγαλύτερων αντικειμένων και εξοπλισμού εργασίας.
- Στη δεξιά πλευρά υπάρχει ένας ειδικός χώρος που προορίζεται για ένα ρολό χαρτί και δίπλα υπάρχει και ένας συρόμενος κάδος για τα απορρίμματα.
- Στο πίσω μέρος του καροτσιού είναι τοποθετημένο μία μπαλαντέζα ρεύματος (5m) κι ένας εύκαμπτος σωλήνας σύνδεσης πεπιεσμένου αέρα.
- Στην μπροστινή πλευρά, θα βρείτε δύο τυπικές ηλεκτρικές πρίζες, ένα ανασυρόμενο ηλεκτρικό καλώδιο (5m) και έναν ανασυρόμενο σωλήνα (5m) για πεπιεσμένο αέρα.
- Και οι τέσσερις περιστρεφόμενοι τροχοί 360° έχουν διάμετρο 125 mm, εξασφαλίζοντας τέλεια ευελιξία και τοποθέτηση του καροτσιού. ένας τροχός είναι εξοπλισμένος με φρένο και ένας με κλείδωμα κατεύθυνσης.
- Στο κάτω μέρος του καροτσιού, υπάρχουν τέσσερα πάνελ που κρύβουν τη θέα των τροχών και δίνουν στο καρότσι μια ακόμη πιο όμορφη αισθητική. Τα πάνελ μπορούν να ανασηκωθούν πριν μετακινηθούν και προσαρτώνται μαγνητικά πίσω στις γωνίες του καροτσιού.
- Πρακτικές αυλακώσεις βρίσκονται στην αριστερή και δεξιά πλευρά του καροτσιού για την τοποθέτηση κατσαβιδιών και κλειδιών λαβής Τ.
- Τα πλαίσια για δύο οθόνες θερμοκρασίας (επάνω) και δύο για καλώδια θερμαντήρα ελαστικών (κάτω)
  προετοιμάζονται εκ των προτέρων. Αυτό σας επιτρέπει να αναβαθμίσετε και να εκσυγχρονίσετε το καλάθι σας PITBOX με ψηφιακές οθόνες και θερμαντήρες ελαστικών.