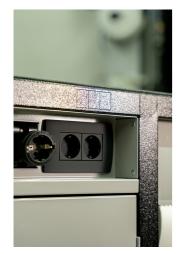

- Εκτός από το μέγεθός του, χαρακτηρίζεται από μια υπερυψωμένη άκρη που διασφαλίζει ότι τα εργαλεία και τα μικρά εξαρτήματα δεν πέφτουν έξω από το καρότσι.
- Περιέχει 7 standard συρτάρια, παρέχοντας αρκετό χώρο για ένα οργανωμένο και τακτοποιημένο περιβάλλον εργασίας και αποθήκευση εργαλείων.
- Το κεντρικό συρτάρι με πόρτες και ρυθμιζόμενο ράφι παρέχει αρκετό χώρο για την αποθήκευση μεγαλύτερων αντικειμένων και εξοπλισμού εργασίας.
- Στη δεξιά πλευρά υπάρχει ένας ειδικός χώρος που προορίζεται για ένα ρολό χαρτί και δίπλα υπάρχει και ένας συρόμενος κάδος για τα απορρίμματα.
- Στο πίσω μέρος του καροτσιού είναι τοποθετημένο μία μπαλαντέζα ρεύματος (5m) κι ένας εύκαμπτος σωλήνας σύνδεσης πεπιεσμένου αέρα.
- Στην μπροστινή πλευρά, θα βρείτε δύο τυπικές ηλεκτρικές πρίζες, ένα ανασυρόμενο ηλεκτρικό καλώδιο (5m) και έναν ανασυρόμενο σωλήνα (5m) για πεπιεσμένο αέρα.
- Και οι τέσσερις περιστρεφόμενοι τροχοί 360° έχουν διάμετρο 125 mm, εξασφαλίζοντας τέλεια ευελιξία και τοποθέτηση του καροτσιού. ένας τροχός είναι εξοπλισμένος με φρένο και ένας με κλείδωμα κατεύθυνσης.
- Στο κάτω μέρος του καροτσιού, υπάρχουν τέσσερα πάνελ που κρύβουν τη θέα των τροχών και δίνουν στο καρότσι μια ακόμη πιο όμορφη αισθητική. Τα πάνελ μπορούν να ανασηκωθούν πριν μετακινηθούν και προσαρτώνται μαγνητικά πίσω στις γωνίες του καροτσιού.
- Πρακτικές αυλακώσεις βρίσκονται στην αριστερή και δεξιά πλευρά του καροτσιού για την τοποθέτηση κατσαβιδιών και κλειδιών λαβής Τ.
- Τα πλαίσια για δύο οθόνες θερμοκρασίας (επάνω) και δύο για καλώδια θερμαντήρα ελαστικών (κάτω)
  προετοιμάζονται εκ των προτέρων. Αυτό σας επιτρέπει να αναβαθμίσετε και να εκσυγχρονίσετε το καλάθι σας PITBOX με ψηφιακές οθόνες και θερμαντήρες ελαστικών.