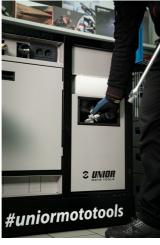

α ανασηκωθούν πριν μετακινηθούν και προσαρτώνται μαγνητικά πίσω στις γωνίες του καροτσιού.
- Πρακτικές αυλακώσεις βρίσκονται στην αριστερή και δεξιά πλευρά του καροτσιού για την τοποθέτηση κατσαβιδιών και κλειδιών λαβής Τ.
- Τα πλαίσια για δύο οθόνες θερμοκρασίας (επάνω) και δύο για καλώδια θερμαντήρα ελαστικών (κάτω)
  προετοιμάζονται εκ των προτέρων. Αυτό σας επιτρέπει να αναβαθμίσετε και να εκσυγχρονίσετε το καλάθι σας PITBOX με ψηφιακές οθόνες και θερμαντήρες ελαστικών.



|        | L    | В   | Н   |        |
|--------|------|-----|-----|--------|
| 629515 | 1500 | 500 | 825 | 117000 |

<sup>\*</sup> Οι εικόνες των προϊόντων είναι συμβολικές. Ολες οι διαστάσεις είναι σε mm,το βάρος είναι σε γραμμάρια. Όλες οι αναφερόμενες διαστάσεις μπορεί να διαφέρουν σε ανοχές.

Χρήση (εικόνες)



















Φωτογραφία (εικόνες)

















## Παρελκόμενα