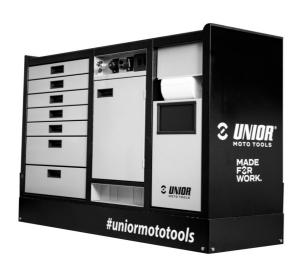

## Pit box work bench

992PIT1

## Χαρακτηριστικά προϊόντος

Παρουσιάζουμε με περηφάνια το Unior PITBOX - έναν καινοτόμο φορητό σταθμό εργασίας, ειδικά σχεδιασμένο για τους λάτρεις των μηχανών! Αναπτύχθηκε σε στενή συνεργασία με τον διάσημο ειδικό στο moto Robert Pogorelc, το PITBOX είναι η τέλεια λύση για ιδιώτες, ερασιτέχνες και επαγγελματικές ομάδες στη βιομηχανία μοτοσικλέτας. Το Unior PITBOX προσφέρει ελευθερία κινήσεων και αρκετό χώρο για όλες τις ανάγκες σας. Σχεδιασμένο με γνώμονα τη λειτουργικότητα και την πρακτικότητα, παρέχει άφθονο χώρο εργασίας για την αποθήκευση εργαλείων και μεγαλύτερων αντικειμένων. Όχι άλλοι συμβιβασμοί! Το PITBOX σάς επιτρέπει να προσαρμόσετε την επιφάνεια εργασίας σύμφωνα με τις ανάγκες σας. Μπορείτε να επιλέξετε ανάμεσα σε ξύλινες, πλαστικές, μεταλλικές ή inox πλάκες, εξασφαλίζοντας πλήρη ευελιξία και λειτουργικότητα. Είτε σε moto pits είτε σε εργαστήρια, το Unior PITBOX θα γίνει αναπόσπαστο μέρος του εξοπλισμού σας. Όχι μόνο διευκολύνει την εργασία σας, αλλά βελτιώνει επίσης την οργάνωση και την αποτελεσματικότητα στη συντήρηση των οχημάτων μοτοσυκλέτας.

- Εκτός από το μέγεθός του, χαρακτηρίζεται από μια υπερυψωμένη άκρη που διασφαλίζει ότι τα εργαλεία και τα μικρά εξαρτήματα δεν πέφτουν έξω από το καρότσι.
- Περιέχει 7 standard συρτάρια, παρέχοντας αρκετό χώρο για ένα οργανωμένο και τακτοποιημένο περιβάλλον εργασίας και αποθήκευση εργαλείων.
- Το κεντρικό συρτάρι με πόρτες και ρυθμιζόμενο ράφι παρέχει αρκετό χώρο για την αποθήκευση μεγαλύτερων αντικειμένων και εξοπλισμού εργασίας.
- Στη δεξιά πλευρά υπάρχει ένας ειδικός χώρος που προορίζεται για ένα ρολό χαρτί και δίπλα υπάρχει και ένας συρόμενος κάδος για τα απορρίμματα.
- Στο πίσω μέρος του καροτσιού είναι τοποθετημένο μία μπαλαντέζα ρεύματος (5m) κι ένας εύκαμπτος σωλήνας σύνδεσης πεπιεσμένου αέρα.
- Στην μπροστινή πλευρά, θα βρείτε δύο τυπικές ηλεκτρικές πρίζες, ένα ανασυρόμενο ηλεκτρικό καλώδιο (5m) και έναν ανασυρόμενο σωλήνα (5m) για πεπιεσμένο αέρα.
- Και οι τέσσερις περιστρεφόμενοι τροχοί 360° έχουν διάμετρο 125 mm, εξασφαλίζοντας τέλεια ευελιξία και τοποθέτηση του καροτσιού. ένας τροχός είναι εξοπλισμένος με φρένο και ένας με κλείδωμα κατεύθυνσης.
- Στο κάτω μέρος του καροτσιού, υπάρχουν τέσσερα πάνελ που κρύβουν τη θέα των τροχών και δίνουν στο καρότσι μια ακόμη πιο όμορφη αισθητική. Τα πάνελ μπορούν να ανασηκωθούν πριν μετακινηθούν και προσαρτώνται μαγνητικά πίσω στις γωνίες του καροτσιού.
- Πρακτικές αυλακώσεις βρίσκονται στην αριστερή και δεξιά πλευρά του καροτσιού για την τοποθέτηση κατσαβιδιών και κλειδιών λαβής Τ.
- Τα πλαίσια για δύο οθόνες θερμοκρασίας (επάνω) και δύο για καλώδια θερμαντήρα ελαστικών (κάτω)
  προετοιμάζονται εκ των προτέρων. Αυτό σας επιτρέπει να αναβαθμίσετε και να εκσυγχρονίσετε το καλάθι σας PITBOX με ψηφιακές οθόνες και θερμαντήρες ελαστικών.