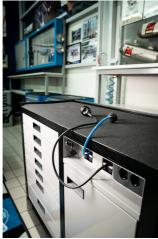

- Outre sa taille, il se caractérise par un bord surélevé qui garantit que les outils et les petites pièces ne tombent pas de l'établi.
- Il contient 7 tiroirs standards, offrant juste assez d'espace pour un environnement de travail organisé et rangé.
- L'espace central avec porte et étagère réglable offre suffisamment de place pour ranger le matériel plus volumineux.
- A la droite, un support pour un rouleau d'essuie-tout, et une poubelle coulissante pour les déchets.
- À l'arrière, un câble électrique et un tuyau pour le raccordement à l'air comprimé.
- À l'avant, deux prises électriques standard, un câble électrique rétractable de 5 m et un tuyau rétractable de 5 m pour l'air comprimé.
- Les quatre roues pivotantes à 360° ont un diamètre de 125 mm, assurant une maniabilité et un positionnement parfaits de l'établi ; une roue est équipée d'un frein et une d'un blocage de direction.
- In the lower part of the cart, there are four panels that obscure the view of the wheels and give the cart an even more aesthetic look. The panels can be lifted before moving and are magnetically attached back to the corners of the cart.
- Practical grooves are located on the left and right sides of the cart for mounting screwdriver and T-key holders.
- Frames for two temperature screens (above) and two for tire warmer cables (below) are prepared in advance. This allows you to upgrade and modernize your PITBOX cart with digital screens and tire warmers.