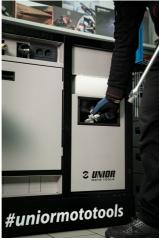

are four panels that obscure the view of the wheels and give the cart an even more aesthetic look. The panels can be lifted before moving and are magnetically attached back to the corners of the cart.
- Practical grooves are located on the left and right sides of the cart for mounting screwdriver and T-key holders.
- Frames for two temperature screens (above) and two for tire warmer cables (below) are prepared in advance. This allows you to upgrade and modernize your PITBOX cart with digital screens and tire warmers.



|        | L    | В   | Н   | <b>1</b> |
|--------|------|-----|-----|----------|
| 629515 | 1500 | 500 | 825 | 117000   |

<sup>\*</sup> Les images des produits ne sont pas contractuelles. Toutes les dimensions sont en mm, les poids en grammes.

Utilisation (pictures)



















Photo (pictures)

















## Accessories



Support pour clés à poignée en T