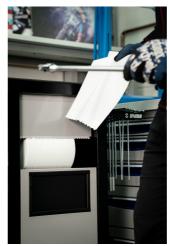

- Outre sa taille, il se caractérise par un bord surélevé qui garantit que les outils et les petites pièces ne tombent pas de l'établi.
- Il contient 7 tiroirs standards, offrant juste assez d'espace pour un environnement de travail organisé et rangé.
- L'espace central avec porte et étagère réglable offre suffisamment de place pour ranger le matériel plus volumineux.
- A la droite, un support pour un rouleau d'essuie-tout, et une poubelle coulissante pour les déchets.
- À l'arrière, un câble électrique et un tuyau pour le raccordement à l'air comprimé.
- À l'avant, deux prises électriques standard, un câble électrique rétractable de 5 m et un tuyau rétractable de 5 m pour l'air comprimé.
- Les quatre roues pivotantes à 360° ont un diamètre de 125 mm, assurant une maniabilité et un positionnement parfaits de l'établi ; une roue est équipée d'un frein et une d'un blocage de direction.
- In the lower part of the cart, there are four panels that obscure the view of the wheels and give the cart an even more aesthetic look. The panels can be lifted before moving and are magnetically attached back to the corners of the cart.
- Practical grooves are located on the left and right sides of the cart for mounting screwdriver and T-key holders.
- Frames for two temperature screens (above) and two for tire warmer cables (below) are prepared in advance. This allows you to upgrade and modernize your PITBOX cart with digital screens and tire warmers.

Utilisation (pictures)

Photo (pictures)