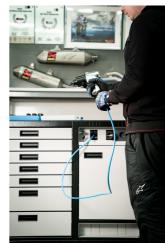

- Outre sa taille, il se caractérise par un bord surélevé qui garantit que les outils et les petites pièces ne tombent pas de l'établi.
- Il contient 7 tiroirs standards, offrant juste assez d'espace pour un environnement de travail organisé et rangé.
- L'espace central avec porte et étagère réglable offre suffisamment de place pour ranger le matériel plus volumineux.
- A la droite, un support pour un rouleau d'essuie-tout, et une poubelle coulissante pour les déchets.
- À l'arrière, un câble électrique et un tuyau pour le raccordement à l'air comprimé.
- À l'avant, deux prises électriques standard, un câble électrique rétractable de 5 m et un tuyau rétractable de 5 m pour l'air comprimé.
- Les quatre roues pivotantes à 360° ont un diamètre de 125 mm, assurant une maniabilité et un positionnement parfaits de l'établi ; une roue est équipée d'un frein et une d'un blocage de direction.
- In the lower part of the cart, there are four panels that obscure the view of the wheels and give the cart an even more aesthetic look. The panels can be lifted before moving and are magnetically attached back to the corners of the cart.
- Practical grooves are located on the left and right sides of the cart for mounting screwdriver and T-key holders.
- Frames for two temperature screens (above) and two for tire warmer cables (below) are prepared in advance. This allows you to upgrade and modernize your PITBOX cart with digital screens and tire warmers.

Utilisation (pictures)

Photo (pictures)