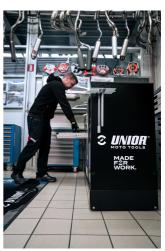

## Description produit

We proudly present Unior PITBOX - an innovative mobile workstation, specially designed for moto enthusiasts! Developed in close collaboration with renowned moto expert Robert Pogorelc, PITBOX is the perfect solution for individuals, amateur, and professional teams in the moto industry. Unior PITBOX offers freedom of movement and enough space for all your needs. Designed with functionality and practicality in mind, it provides ample workspace for storing tools and larger items. No more compromises! PITBOX allows you to customize the work surface according to your needs. You can choose between wooden, plastic, metal, or inox plates, ensuring complete flexibility and functionality. Whether in moto pits or workshops, Unior PITBOX will become an indispensable part of your equipment. Not only does it facilitate your work, but it also improves organization and efficiency in maintaining moto vehicles.

Utilisation (pictures)

Photo (pictures)