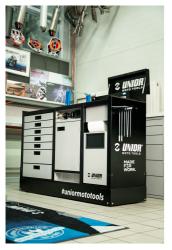

## Description produit

We proudly present Unior PITBOX - an innovative mobile workstation, specially designed for moto enthusiasts! Developed in close collaboration with renowned moto expert Robert Pogorelc, PITBOX is the perfect solution for individuals, amateur, and professional teams in the moto industry. Unior PITBOX offers freedom of movement and enough space for all your needs. Designed with functionality and practicality in mind, it provides ample workspace for storing tools and larger items. No more compromises! PITBOX allows you to customize the work surface according to your needs. You can choose between wooden, plastic, metal, or inox plates, ensuring complete flexibility and functionality. Whether in moto pits or workshops, Unior PITBOX will become an indispensable part of your equipment. Not only does it facilitate your work, but it also improves organization and efficiency in maintaining moto vehicles.

- Outre sa taille, il se caractérise par un bord surélevé qui garantit que les outils et les petites pièces ne tombent pas de l'établi.
- Il contient 7 tiroirs standards, offrant juste assez d'espace pour un environnement de travail organisé et rangé.
- L'espace central avec porte et étagère réglable offre suffisamment de place pour ranger le matériel plus volumineux.
- A la droite, un support pour un rouleau d'essuie-tout, et une poubelle coulissante pour les déchets.
- À l'arrière, un câble électrique et un tuyau pour le raccordement à l'air comprimé.
- À l'avant, deux prises électriques standard, un câble électrique rétractable de 5 m et un tuyau rétractable de 5 m pour l'air comprimé.
- Les quatre roues pivotantes à 360° ont un diamètre de 125 mm, assurant une maniabilité et un positionnement parfaits de l'établi ; une roue est équipée d'un frein et une d'un blocage de direction.
- In the lower part of the cart, there are four panels that obscure the view of the wheels and give the cart an even more aesthetic look. The panels can be lifted before moving and are magnetically attached back to the corners of the cart.
- Practical grooves are located on the left and right sides of the cart for mounting screwdriver and T-key holders.
- Frames for two temperature screens (above) and two for tire warmer cables (below) are prepared in advance. This allows you to upgrade and modernize your PITBOX cart with digital screens and tire warmers.