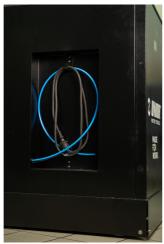

- Outre sa taille, il se caractérise par un bord surélevé qui garantit que les outils et les petites pièces ne tombent pas de l'établi.
- Il contient 7 tiroirs standards, offrant juste assez d'espace pour un environnement de travail organisé et rangé.
- L'espace central avec porte et étagère réglable offre suffisamment de place pour ranger le matériel plus volumineux.
- A la droite, un support pour un rouleau d'essuie-tout, et une poubelle coulissante pour les déchets.
- À l'arrière, un câble électrique et un tuyau pour le raccordement à l'air comprimé.
- À l'avant, deux prises électriques standard, un câble électrique rétractable de 5 m et un tuyau rétractable de 5 m pour l'air comprimé.
- Les quatre roues pivotantes à 360° ont un diamètre de 125 mm, assurant une maniabilité et un positionnement parfaits de l'établi ; une roue est équipée d'un frein et une d'un blocage de direction.
- In the lower part of the cart, there are four panels that obscure the view of the wheels and give the cart an even more aesthetic look. The panels can be lifted before moving and are magnetically attached back to the corners of the cart.
- Practical grooves are located on the left and right sides of the cart for mounting screwdriver and T-key holders.
- Frames for two temperature screens (above) and two for tire warmer cables (below) are prepared in advance. This allows you to upgrade and modernize your PITBOX cart with digital screens and tire warmers.