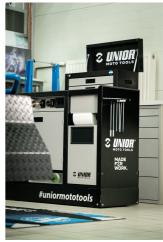

## Description produit

We proudly present Unior PITBOX - an innovative mobile workstation, specially designed for moto enthusiasts! Developed in close collaboration with renowned moto expert Robert Pogorelc, PITBOX is the perfect solution for individuals, amateur, and professional teams in the moto industry. Unior PITBOX offers freedom of movement and enough space for all your needs. Designed with functionality and practicality in mind, it provides ample workspace for storing tools and larger items. No more compromises! PITBOX allows you to customize the work surface according to your needs. You can choose between wooden, plastic, metal, or inox plates, ensuring complete flexibility and functionality. Whether in moto pits or workshops, Unior PITBOX will become an indispensable part of your equipment. Not only does it facilitate your work, but it also improves organization and efficiency in maintaining moto vehicles.

- Outre sa taille, il se caractérise par un bord surélevé qui garantit que les outils et les petites pièces ne tombent pas de l'établi.
- Il contient 7 tiroirs standards, offrant juste assez d'espace pour un environnement de travail organisé et rangé.
- L'espace central avec porte et étagère réglable offre suffisamment de place pour ranger le matériel plus volumineux.
- A la droite, un support pour un rouleau d'essuie-tout, et une poubelle coulissante pour les déchets.
- À l'arrière, un câble électrique et un tuyau pour le raccordement à l'air comprimé.
- À l'avant, deux prises électriques standard, un câble électrique rétractable de 5 m et un tuyau rétractable de 5 m pour l'air comprimé.
- Les quatre roues pivotantes à 360° ont un diamètre de 125 mm, assurant une maniabilité et un positionnement parfaits de l'établi ; une roue est équipée d'un frein et une d'un blocage de direction.
- In the lower part of the cart, there are four panels that obscure the view of the wheels and give the cart an even more aesthetic look. The panels can be lifted before moving and are magnetically attached back to the corners of the cart.
- Practical grooves are located on the left and right sides of the cart for mounting screwdriver and T-key holders.
- Frames for two temperature screens (above) and two for tire warmer cables (below) are prepared in advance. This allows you to upgrade and modernize your PITBOX cart with digital screens and tire warmers.