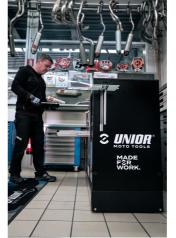

## Description produit

We proudly present Unior PITBOX - an innovative mobile workstation, specially designed for moto enthusiasts! Developed in close collaboration with renowned moto expert Robert Pogorelc, PITBOX is the perfect solution for individuals, amateur, and professional teams in the moto industry. Unior PITBOX offers freedom of movement and enough space for all your needs. Designed with functionality and practicality in mind, it provides ample workspace for storing tools and larger items. No more compromises! PITBOX allows you to customize the work surface according to your needs. You can choose between wooden, plastic, metal, or inox plates, ensuring complete flexibility and functionality. Whether in moto pits or workshops, Unior PITBOX will become an indispensable part of your equipment. Not only does it facilitate your work, but it also improves organization and efficiency in maintaining moto vehicles.

Utilisation (pictures)

Photo (pictures)