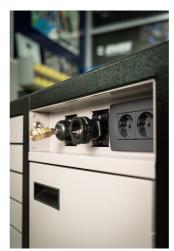

- Outre sa taille, il se caractérise par un bord surélevé qui garantit que les outils et les petites pièces ne tombent pas de l'établi.
- Il contient 7 tiroirs standards, offrant juste assez d'espace pour un environnement de travail organisé et rangé.
- L'espace central avec porte et étagère réglable offre suffisamment de place pour ranger le matériel plus volumineux.
- A la droite, un support pour un rouleau d'essuie-tout, et une poubelle coulissante pour les déchets.
- À l'arrière, un câble électrique et un tuyau pour le raccordement à l'air comprimé.
- À l'avant, deux prises électriques standard, un câble électrique rétractable de 5 m et un tuyau rétractable de 5 m pour l'air comprimé.
- Les quatre roues pivotantes à 360° ont un diamètre de 125 mm, assurant une maniabilité et un positionnement parfaits de l'établi ; une roue est équipée d'un frein et une d'un blocage de direction.
- In the lower part of the cart, there are four panels that obscure the view of the wheels and give the cart an even more aesthetic look. The panels can be lifted before moving and are magnetically attached back to the corners of the cart.
- Practical grooves are located on the left and right sides of the cart for mounting screwdriver and T-key holders.
- Frames for two temperature screens (above) and two for tire warmer cables (below) are prepared in advance. This allows you to upgrade and modernize your PITBOX cart with digital screens and tire warmers.