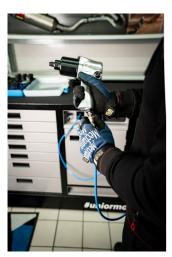

- Outre sa taille, il se caractérise par un bord surélevé qui garantit que les outils et les petites pièces ne tombent pas de l'établi.
- Il contient 7 tiroirs standards, offrant juste assez d'espace pour un environnement de travail organisé et rangé.
- L'espace central avec porte et étagère réglable offre suffisamment de place pour ranger le matériel plus volumineux.
- A la droite, un support pour un rouleau d'essuie-tout, et une poubelle coulissante pour les déchets.
- À l'arrière, un câble électrique et un tuyau pour le raccordement à l'air comprimé.
- À l'avant, deux prises électriques standard, un câble électrique rétractable de 5 m et un tuyau rétractable de 5 m pour l'air comprimé.
- Les quatre roues pivotantes à 360° ont un diamètre de 125 mm, assurant une maniabilité et un positionnement parfaits de l'établi ; une roue est équipée d'un frein et une d'un blocage de direction.
- In the lower part of the cart, there are four panels that obscure the view of the wheels and give the cart an even more aesthetic look. The panels can be lifted before moving and are magnetically attached back to the corners of the cart.
- Practical grooves are located on the left and right sides of the cart for mounting screwdriver and T-key holders.
- Frames for two temperature screens (above) and two for tire warmer cables (below) are prepared in advance. This allows you to upgrade and modernize your PITBOX cart with digital screens and tire warmers.

Utilisation (pictures)

Photo (pictures)