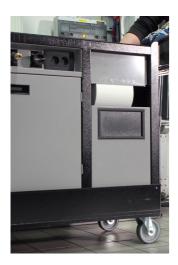

- Outre sa taille, il se caractérise par un bord surélevé qui garantit que les outils et les petites pièces ne tombent pas de l'établi.
- Il contient 7 tiroirs standards, offrant juste assez d'espace pour un environnement de travail organisé et rangé.
- L'espace central avec porte et étagère réglable offre suffisamment de place pour ranger le matériel plus volumineux.
- A la droite, un support pour un rouleau d'essuie-tout, et une poubelle coulissante pour les déchets.
- À l'arrière, un câble électrique et un tuyau pour le raccordement à l'air comprimé.
- À l'avant, deux prises électriques standard, un câble électrique rétractable de 5 m et un tuyau rétractable de 5 m pour l'air comprimé.
- Les quatre roues pivotantes à 360° ont un diamètre de 125 mm, assurant une maniabilité et un positionnement parfaits de l'établi ; une roue est équipée d'un frein et une d'un blocage de direction.
- In the lower part of the cart, there are four panels that obscure the view of the wheels and give the cart an even more aesthetic look. The panels can be lifted before moving and are magnetically attached back to the corners of the cart.
- Practical grooves are located on the left and right sides of the cart for mounting screwdriver and T-key holders.
- Frames for two temperature screens (above) and two for tire warmer cables (below) are prepared in advance. This allows you to upgrade and modernize your PITBOX cart with digital screens and tire warmers.