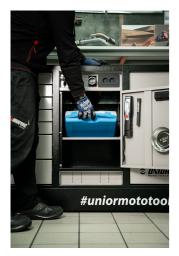

re are four panels that obscure the view of the wheels and give the cart an even more aesthetic look. The panels can be lifted before moving and are magnetically attached back to the corners of the cart.
- Practical grooves are located on the left and right sides of the cart for mounting screwdriver and T-key holders.
- Frames for two temperature screens (above) and two for tire warmer cables (below) are prepared in advance. This allows you to upgrade and modernize your PITBOX cart with digital screens and tire warmers.



|        | L    | В   | Н   | <b>1</b> |
|--------|------|-----|-----|----------|
| 629515 | 1500 | 500 | 825 | 117000   |

<sup>\*</sup> Les images des produits ne sont pas contractuelles. Toutes les dimensions sont en mm, les poids en grammes.

Utilisation (pictures)



















Photo (pictures)

















## Accessories



Support pour clés à poignée en T