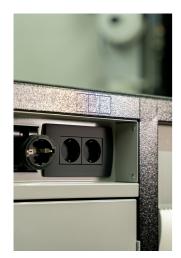

- Outre sa taille, il se caractérise par un bord surélevé qui garantit que les outils et les petites pièces ne tombent pas de l'établi.
- Il contient 7 tiroirs standards, offrant juste assez d'espace pour un environnement de travail organisé et rangé.
- L'espace central avec porte et étagère réglable offre suffisamment de place pour ranger le matériel plus volumineux.
- A la droite, un support pour un rouleau d'essuie-tout, et une poubelle coulissante pour les déchets.
- À l'arrière, un câble électrique et un tuyau pour le raccordement à l'air comprimé.
- À l'avant, deux prises électriques standard, un câble électrique rétractable de 5 m et un tuyau rétractable de 5 m pour l'air comprimé.
- Les quatre roues pivotantes à 360° ont un diamètre de 125 mm, assurant une maniabilité et un positionnement parfaits de l'établi ; une roue est équipée d'un frein et une d'un blocage de direction.
- In the lower part of the cart, there are four panels that obscure the view of the wheels and give the cart an even more aesthetic look. The panels can be lifted before moving and are magnetically attached back to the corners of the cart.
- Practical grooves are located on the left and right sides of the cart for mounting screwdriver and T-key holders.
- Frames for two temperature screens (above) and two for tire warmer cables (below) are prepared in advance. This allows you to upgrade and modernize your PITBOX cart with digital screens and tire warmers.