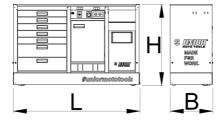

|        | L    | В   | Н   | <b>1</b> |
|--------|------|-----|-----|----------|
| 629515 | 1500 | 500 | 825 | 117000   |

<sup>\*</sup> Les images des produits ne sont pas contractuelles. Toutes les dimensions sont en mm, les poids en grammes.