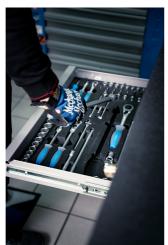

- Outre sa taille, il se caractérise par un bord surélevé qui garantit que les outils et les petites pièces ne tombent pas de l'établi.
- Il contient 7 tiroirs standards, offrant juste assez d'espace pour un environnement de travail organisé et rangé.
- L'espace central avec porte et étagère réglable offre suffisamment de place pour ranger le matériel plus volumineux.
- A la droite, un support pour un rouleau d'essuie-tout, et une poubelle coulissante pour les déchets.
- À l'arrière, un câble électrique et un tuyau pour le raccordement à l'air comprimé.
- À l'avant, deux prises électriques standard, un câble électrique rétractable de 5 m et un tuyau rétractable de 5 m pour l'air comprimé.
- Les quatre roues pivotantes à 360° ont un diamètre de 125 mm, assurant une maniabilité et un positionnement parfaits de l'établi ; une roue est équipée d'un frein et une d'un blocage de direction.
- In the lower part of the cart, there are four panels that obscure the view of the wheels and give the cart an even more aesthetic look. The panels can be lifted before moving and are magnetically attached back to the corners of the cart.
- Practical grooves are located on the left and right sides of the cart for mounting screwdriver and T-key holders.
- Frames for two temperature screens (above) and two for tire warmer cables (below) are prepared in advance. This allows you to upgrade and modernize your PITBOX cart with digital screens and tire warmers.

Utilisation (pictures)

Photo (pictures)