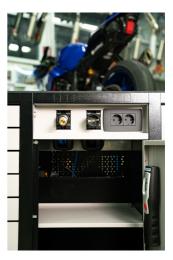

- Outre sa taille, il se caractérise par un bord surélevé qui garantit que les outils et les petites pièces ne tombent pas de l'établi.
- Il contient 7 tiroirs standards, offrant juste assez d'espace pour un environnement de travail organisé et rangé.
- L'espace central avec porte et étagère réglable offre suffisamment de place pour ranger le matériel plus volumineux.
- A la droite, un support pour un rouleau d'essuie-tout, et une poubelle coulissante pour les déchets.
- À l'arrière, un câble électrique et un tuyau pour le raccordement à l'air comprimé.
- À l'avant, deux prises électriques standard, un câble électrique rétractable de 5 m et un tuyau rétractable de 5 m pour l'air comprimé.
- Les quatre roues pivotantes à 360° ont un diamètre de 125 mm, assurant une maniabilité et un positionnement parfaits de l'établi ; une roue est équipée d'un frein et une d'un blocage de direction.
- In the lower part of the cart, there are four panels that obscure the view of the wheels and give the cart an even more aesthetic look. The panels can be lifted before moving and are magnetically attached back to the corners of the cart.
- Practical grooves are located on the left and right sides of the cart for mounting screwdriver and T-key holders.
- Frames for two temperature screens (above) and two for tire warmer cables (below) are prepared in advance. This allows you to upgrade and modernize your PITBOX cart with digital screens and tire warmers.