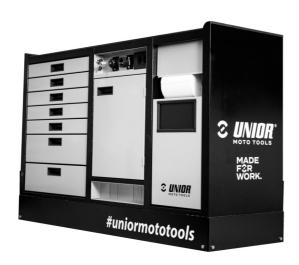

## Description produit

We proudly present Unior PITBOX - an innovative mobile workstation, specially designed for moto enthusiasts! Developed in close collaboration with renowned moto expert Robert Pogorelc, PITBOX is the perfect solution for individuals, amateur, and professional teams in the moto industry. Unior PITBOX offers freedom of movement and enough space for all your needs. Designed with functionality and practicality in mind, it provides ample workspace for storing tools and larger items. No more compromises! PITBOX allows you to customize the work surface according to your needs. You can choose between wooden, plastic, metal, or inox plates, ensuring complete flexibility and functionality. Whether in moto pits or workshops, Unior PITBOX will become an indispensable part of your equipment. Not only does it facilitate your work, but it also improves organization and efficiency in maintaining moto vehicles.

- Outre sa taille, il se caractérise par un bord surélevé qui garantit que les outils et les petites pièces ne tombent pas de l'établi.
- Il contient 7 tiroirs standards, offrant juste assez d'espace pour un environnement de travail organisé et rangé.
- L'espace central avec porte et étagère réglable offre suffisamment de place pour ranger le matériel plus volumineux.
- A la droite, un support pour un rouleau d'essuie-tout, et une poubelle coulissante pour les déchets.
- À l'arrière, un câble électrique et un tuyau pour le raccordement à l'air comprimé.
- À l'avant, deux prises électriques standard, un câble électrique rétractable de 5 m et un tuyau rétractable de 5 m pour l'air comprimé.
- Les quatre roues pivotantes à 360° ont un diamètre de 125 mm, assurant une maniabilité et un positionnement parfaits de l'établi ; une roue est équipée d'un frein et une d'un blocage de direction.
- In the lower part of the cart, there are four panels that obscure the view of the wheels and give the cart an even more aesthetic look. The panels can be lifted before moving and are magnetically attached back to the corners of the cart.
- Practical grooves are located on the left and right sides of the cart for mounting screwdriver and T-key holders.
- Frames for two temperature screens (above) and two for tire warmer cables (below) are prepared in advance. This allows you to upgrade and modernize your PITBOX cart with digital screens and tire warmers.