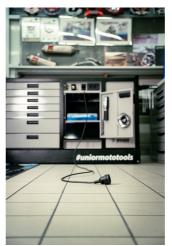

- Outre sa taille, il se caractérise par un bord surélevé qui garantit que les outils et les petites pièces ne tombent pas de l'établi.
- Il contient 7 tiroirs standards, offrant juste assez d'espace pour un environnement de travail organisé et rangé.
- L'espace central avec porte et étagère réglable offre suffisamment de place pour ranger le matériel plus volumineux.
- A la droite, un support pour un rouleau d'essuie-tout, et une poubelle coulissante pour les déchets.
- À l'arrière, un câble électrique et un tuyau pour le raccordement à l'air comprimé.
- À l'avant, deux prises électriques standard, un câble électrique rétractable de 5 m et un tuyau rétractable de 5 m pour l'air comprimé.
- Les quatre roues pivotantes à 360° ont un diamètre de 125 mm, assurant une maniabilité et un positionnement parfaits de l'établi ; une roue est équipée d'un frein et une d'un blocage de direction.
- In the lower part of the cart, there are four panels that obscure the view of the wheels and give the cart an even more aesthetic look. The panels can be lifted before moving and are magnetically attached back to the corners of the cart.
- Practical grooves are located on the left and right sides of the cart for mounting screwdriver and T-key holders.
- Frames for two temperature screens (above) and two for tire warmer cables (below) are prepared in advance. This allows you to upgrade and modernize your PITBOX cart with digital screens and tire warmers.