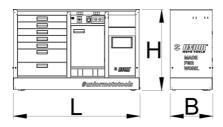

|        | L    | В   | Н   |        |
|--------|------|-----|-----|--------|
| 629515 | 1500 | 500 | 825 | 117000 |

<sup>\*</sup> Las imágenes de los productos son simbólicos. Todas las dimensiones son en mm, peso en gramos.