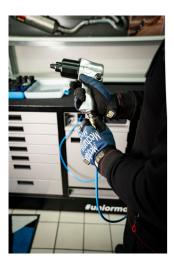

- Además de su tamaño, se caracteriza por un borde elevado que garantiza que las herramientas y las piezas pequeñas no se caigan del carro.
- Contiene 7 cajones estándar, que proporcionan el espacio justo para un entorno de trabajo organizado y ordenado y el almacenamiento de herramientas.
- El cajón central con puertas y un estante ajustable ofrece espacio suficiente para guardar objetos grandes y equipos de trabajo.
- En el lado derecho, hay un espacio especial destinado a un rollo de toallas de papel y, junto a él, también hay una papelera extraíble para los residuos.
- En la parte trasera del carro se instalan un cable eléctrico y una manguera para la conexión de aire comprimido.
- En la parte frontal, encontrará dos tomas de corriente estándar, un cable eléctrico retráctil (5 m) y una manguera retráctil (5 m) para aire comprimido.
- Las cuatro ruedas giratorias de 360° tienen un diámetro de 125 mm, lo que garantiza una maniobrabilidad y posicionamiento perfectos del carro; una rueda está equipada con freno y la otra con bloqueo de dirección.
- En la parte inferior del carro hay cuatro paneles que ocultan la vista de las ruedas y dan al carro un aspecto aún más estético. Los paneles se pueden levantar antes de moverlos y se vuelven a fijar magnéticamente a las esquinas del carrito.
- En los lados izquierdo y derecho del carro hay prácticas ranuras para montar soportes para destornilladores y llaves en T.
- Los marcos para dos pantallas de temperatura (arriba) y dos para cables de calentadores de neumáticos (abajo) están preparados de antemano. Esto le permite actualizar y modernizar su carro PITBOX con pantallas digitales y calentadores de neumáticos.