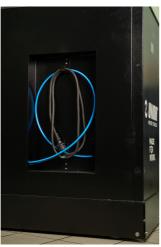

- Además de su tamaño, se caracteriza por un borde elevado que garantiza que las herramientas y las piezas pequeñas no se caigan del carro.
- Contiene 7 cajones estándar, que proporcionan el espacio justo para un entorno de trabajo organizado y ordenado y el almacenamiento de herramientas.
- El cajón central con puertas y un estante ajustable ofrece espacio suficiente para guardar objetos grandes y equipos de trabajo.
- En el lado derecho, hay un espacio especial destinado a un rollo de toallas de papel y, junto a él, también hay una papelera extraíble para los residuos.
- En la parte trasera del carro se instalan un cable eléctrico y una manguera para la conexión de aire comprimido.
- En la parte frontal, encontrará dos tomas de corriente estándar, un cable eléctrico retráctil (5 m) y una manguera retráctil (5 m) para aire comprimido.
- Las cuatro ruedas giratorias de 360° tienen un diámetro de 125 mm, lo que garantiza una maniobrabilidad y posicionamiento perfectos del carro; una rueda está equipada con freno y la otra con bloqueo de dirección.
- En la parte inferior del carro hay cuatro paneles que ocultan la vista de las ruedas y dan al carro un aspecto aún más estético. Los paneles se pueden levantar antes de moverlos y se vuelven a fijar magnéticamente a las esquinas del carrito.
- En los lados izquierdo y derecho del carro hay prácticas ranuras para montar soportes para destornilladores y llaves en T.
- Los marcos para dos pantallas de temperatura (arriba) y dos para cables de calentadores de neumáticos (abajo) están preparados de antemano. Esto le permite actualizar y modernizar su carro PITBOX con pantallas digitales y calentadores de neumáticos.