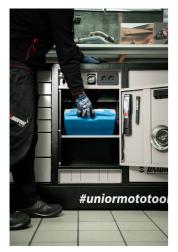

- Además de su tamaño, se caracteriza por un borde elevado que garantiza que las herramientas y las piezas pequeñas no se caigan del carro.
- Contiene 7 cajones estándar, que proporcionan el espacio justo para un entorno de trabajo organizado y ordenado y el almacenamiento de herramientas.
- El cajón central con puertas y un estante ajustable ofrece espacio suficiente para guardar objetos grandes y equipos de trabajo.
- En el lado derecho, hay un espacio especial destinado a un rollo de toallas de papel y, junto a él, también hay una papelera extraíble para los residuos.
- En la parte trasera del carro se instalan un cable eléctrico y una manguera para la conexión de aire comprimido.
- En la parte frontal, encontrará dos tomas de corriente estándar, un cable eléctrico retráctil (5 m) y una manguera retráctil (5 m) para aire comprimido.
- Las cuatro ruedas giratorias de 360° tienen un diámetro de 125 mm, lo que garantiza una maniobrabilidad y posicionamiento perfectos del carro; una rueda está equipada con freno y la otra con bloqueo de dirección.
- En la parte inferior del carro hay cuatro paneles que ocultan la vista de las ruedas y dan al carro un aspecto aún más estético. Los paneles se pueden levantar antes de moverlos y se vuelven a fijar magnéticamente a las esquinas del carrito.
- En los lados izquierdo y derecho del carro hay prácticas ranuras para montar soportes para destornilladores y llaves en T.
- Los marcos para dos pantallas de temperatura (arriba) y dos para cables de calentadores de neumáticos (abajo) están preparados de antemano. Esto le permite actualizar y modernizar su carro PITBOX con pantallas digitales y calentadores de neumáticos.

Empleo (imágenes)

Foto (imágenes)