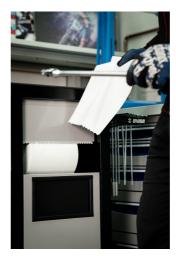

- Además de su tamaño, se caracteriza por un borde elevado que garantiza que las herramientas y las piezas pequeñas no se caigan del carro.
- Contiene 7 cajones estándar, que proporcionan el espacio justo para un entorno de trabajo organizado y ordenado y el almacenamiento de herramientas.
- El cajón central con puertas y un estante ajustable ofrece espacio suficiente para guardar objetos grandes y equipos de trabajo.
- En el lado derecho, hay un espacio especial destinado a un rollo de toallas de papel y, junto a él, también hay una papelera extraíble para los residuos.
- En la parte trasera del carro se instalan un cable eléctrico y una manguera para la conexión de aire comprimido.
- En la parte frontal, encontrará dos tomas de corriente estándar, un cable eléctrico retráctil (5 m) y una manguera retráctil (5 m) para aire comprimido.
- Las cuatro ruedas giratorias de 360° tienen un diámetro de 125 mm, lo que garantiza una maniobrabilidad y posicionamiento perfectos del carro; una rueda está equipada con freno y la otra con bloqueo de dirección.
- En la parte inferior del carro hay cuatro paneles que ocultan la vista de las ruedas y dan al carro un aspecto aún más estético. Los paneles se pueden levantar antes de moverlos y se vuelven a fijar magnéticamente a las esquinas del carrito.
- En los lados izquierdo y derecho del carro hay prácticas ranuras para montar soportes para destornilladores y llaves en T.
- Los marcos para dos pantallas de temperatura (arriba) y dos para cables de calentadores de neumáticos (abajo) están preparados de antemano. Esto le permite actualizar y modernizar su carro PITBOX con pantallas digitales y calentadores de neumáticos.