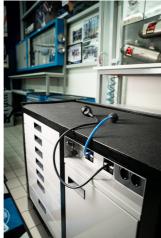

- Además de su tamaño, se caracteriza por un borde elevado que garantiza que las herramientas y las piezas pequeñas no se caigan del carro.
- Contiene 7 cajones estándar, que proporcionan el espacio justo para un entorno de trabajo organizado y ordenado y el almacenamiento de herramientas.
- El cajón central con puertas y un estante ajustable ofrece espacio suficiente para guardar objetos grandes y equipos de trabajo.
- En el lado derecho, hay un espacio especial destinado a un rollo de toallas de papel y, junto a él, también hay una papelera extraíble para los residuos.
- En la parte trasera del carro se instalan un cable eléctrico y una manguera para la conexión de aire comprimido.
- En la parte frontal, encontrará dos tomas de corriente estándar, un cable eléctrico retráctil (5 m) y una manguera retráctil (5 m) para aire comprimido.
- Las cuatro ruedas giratorias de 360° tienen un diámetro de 125 mm, lo que garantiza una maniobrabilidad y posicionamiento perfectos del carro; una rueda está equipada con freno y la otra con bloqueo de dirección.
- En la parte inferior del carro hay cuatro paneles que ocultan la vista de las ruedas y dan al carro un aspecto aún más estético. Los paneles se pueden levantar antes de moverlos y se vuelven a fijar magnéticamente a las esquinas del carrito.
- En los lados izquierdo y derecho del carro hay prácticas ranuras para montar soportes para destornilladores y llaves en T.
- Los marcos para dos pantallas de temperatura (arriba) y dos para cables de calentadores de neumáticos (abajo) están preparados de antemano. Esto le permite actualizar y modernizar su carro PITBOX con pantallas digitales y calentadores de neumáticos.