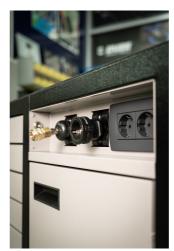

- Además de su tamaño, se caracteriza por un borde elevado que garantiza que las herramientas y las piezas pequeñas no se caigan del carro.
- Contiene 7 cajones estándar, que proporcionan el espacio justo para un entorno de trabajo organizado y ordenado y el almacenamiento de herramientas.
- El cajón central con puertas y un estante ajustable ofrece espacio suficiente para guardar objetos grandes y equipos de trabajo.
- En el lado derecho, hay un espacio especial destinado a un rollo de toallas de papel y, junto a él, también hay una papelera extraíble para los residuos.
- En la parte trasera del carro se instalan un cable eléctrico y una manguera para la conexión de aire comprimido.
- En la parte frontal, encontrará dos tomas de corriente estándar, un cable eléctrico retráctil (5 m) y una manguera retráctil (5 m) para aire comprimido.
- Las cuatro ruedas giratorias de 360° tienen un diámetro de 125 mm, lo que garantiza una maniobrabilidad y posicionamiento perfectos del carro; una rueda está equipada con freno y la otra con bloqueo de dirección.
- En la parte inferior del carro hay cuatro paneles que ocultan la vista de las ruedas y dan al carro un aspecto aún más estético. Los paneles se pueden levantar antes de moverlos y se vuelven a fijar magnéticamente a las esquinas del carrito.
- En los lados izquierdo y derecho del carro hay prácticas ranuras para montar soportes para destornilladores y llaves en T.
- Los marcos para dos pantallas de temperatura (arriba) y dos para cables de calentadores de neumáticos (abajo) están preparados de antemano. Esto le permite actualizar y modernizar su carro PITBOX con pantallas digitales y calentadores de neumáticos.