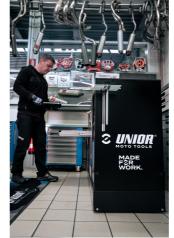

## Características del producto

Presentamos Unior PITBOX, una innovadora estación de trabajo móvil diseñada especialmente para los entusiastas de las motos. Desarrollado en estrecha colaboración con el renombrado experto en motos Robert Pogorelc, PITBOX es la solución perfecta para particulares, aficionados y equipos profesionales de la industria de la moto. Unior PITBOX ofrece libertad de movimientos y espacio suficiente para todas sus necesidades. Diseñado con la funcionalidad y la practicidad en mente, proporciona un amplio espacio de trabajo para almacenar herramientas y artículos más grandes. Se acabaron los compromisos! PITBOX le permite personalizar la superficie de trabajo según sus necesidades. Puede elegir entre placas de madera, plástico, metal o inox, lo que le garantiza una flexibilidad y funcionalidad totales. Tanto en los boxes de moto como en los talleres, Unior PITBOX se convertirá en una parte indispensable de su equipamiento. No sólo facilita su trabajo, sino que también mejora la organización y la eficacia en el mantenimiento de los vehículos de motor.

- Además de su tamaño, se caracteriza por un borde elevado que garantiza que las herramientas y las piezas pequeñas no se caigan del carro.
- Contiene 7 cajones estándar, que proporcionan el espacio justo para un entorno de trabajo organizado y ordenado y el almacenamiento de herramientas.
- El cajón central con puertas y un estante ajustable ofrece espacio suficiente para guardar objetos grandes y equipos de trabajo.
- En el lado derecho, hay un espacio especial destinado a un rollo de toallas de papel y, junto a él, también hay una papelera extraíble para los residuos.
- En la parte trasera del carro se instalan un cable eléctrico y una manguera para la conexión de aire comprimido.
- En la parte frontal, encontrará dos tomas de corriente estándar, un cable eléctrico retráctil (5 m) y una manguera retráctil (5 m) para aire comprimido.
- Las cuatro ruedas giratorias de 360° tienen un diámetro de 125 mm, lo que garantiza una maniobrabilidad y posicionamiento perfectos del carro; una rueda está equipada con freno y la otra con bloqueo de dirección.
- En la parte inferior del carro hay cuatro paneles que ocultan la vista de las ruedas y dan al carro un aspecto aún más estético. Los paneles se pueden levantar antes de moverlos y se vuelven a fijar magnéticamente a las esquinas del carrito.
- En los lados izquierdo y derecho del carro hay prácticas ranuras para montar soportes para destornilladores y llaves en T.
- Los marcos para dos pantallas de temperatura (arriba) y dos para cables de calentadores de neumáticos (abajo) están preparados de antemano. Esto le permite actualizar y modernizar su carro PITBOX con pantallas digitales y calentadores de neumáticos.