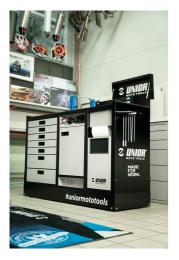

## Características del producto

Presentamos Unior PITBOX, una innovadora estación de trabajo móvil diseñada especialmente para los entusiastas de las motos. Desarrollado en estrecha colaboración con el renombrado experto en motos Robert Pogorelc, PITBOX es la solución perfecta para particulares, aficionados y equipos profesionales de la industria de la moto. Unior PITBOX ofrece libertad de movimientos y espacio suficiente para todas sus necesidades. Diseñado con la funcionalidad y la practicidad en mente, proporciona un amplio espacio de trabajo para almacenar herramientas y artículos más grandes. Se acabaron los compromisos! PITBOX le permite personalizar la superficie de trabajo según sus necesidades. Puede elegir entre placas de madera, plástico, metal o inox, lo que le garantiza una flexibilidad y funcionalidad totales. Tanto en los boxes de moto como en los talleres, Unior PITBOX se convertirá en una parte indispensable de su equipamiento. No sólo facilita su trabajo, sino que también mejora la organización y la eficacia en el mantenimiento de los vehículos de motor.

- Además de su tamaño, se caracteriza por un borde elevado que garantiza que las herramientas y las piezas pequeñas no se caigan del carro.
- Contiene 7 cajones estándar, que proporcionan el espacio justo para un entorno de trabajo organizado y ordenado y el almacenamiento de herramientas.
- El cajón central con puertas y un estante ajustable ofrece espacio suficiente para guardar objetos grandes y equipos de trabajo.
- En el lado derecho, hay un espacio especial destinado a un rollo de toallas de papel y, junto a él, también hay una papelera extraíble para los residuos.
- En la parte trasera del carro se instalan un cable eléctrico y una manguera para la conexión de aire comprimido.
- En la parte frontal, encontrará dos tomas de corriente estándar, un cable eléctrico retráctil (5 m) y una manguera retráctil (5 m) para aire comprimido.
- Las cuatro ruedas giratorias de 360° tienen un diámetro de 125 mm, lo que garantiza una maniobrabilidad y posicionamiento perfectos del carro; una rueda está equipada con freno y la otra con bloqueo de dirección.
- En la parte inferior del carro hay cuatro paneles que ocultan la vista de las ruedas y dan al carro un aspecto aún más estético. Los paneles se pueden levantar antes de moverlos y se vuelven a fijar magnéticamente a las esquinas del carrito.
- En los lados izquierdo y derecho del carro hay prácticas ranuras para montar soportes para destornilladores y llaves en T.
- Los marcos para dos pantallas de temperatura (arriba) y dos para cables de calentadores de neumáticos (abajo) están preparados de antemano. Esto le permite actualizar y modernizar su carro PITBOX con pantallas digitales y calentadores de neumáticos.