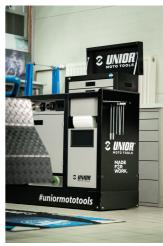

## Características del producto

Presentamos Unior PITBOX, una innovadora estación de trabajo móvil diseñada especialmente para los entusiastas de las motos. Desarrollado en estrecha colaboración con el renombrado experto en motos Robert Pogorelc, PITBOX es la solución perfecta para particulares, aficionados y equipos profesionales de la industria de la moto. Unior PITBOX ofrece libertad de movimientos y espacio suficiente para todas sus necesidades. Diseñado con la funcionalidad y la practicidad en mente, proporciona un amplio espacio de trabajo para almacenar herramientas y artículos más grandes. Se acabaron los compromisos! PITBOX le permite personalizar la superficie de trabajo según sus necesidades. Puede elegir entre placas de madera, plástico, metal o inox, lo que le garantiza una flexibilidad y funcionalidad totales. Tanto en los boxes de moto como en los talleres, Unior PITBOX se convertirá en una parte indispensable de su equipamiento. No sólo facilita su trabajo, sino que también mejora la organización y la eficacia en el mantenimiento de los vehículos de motor.

- Además de su tamaño, se caracteriza por un borde elevado que garantiza que las herramientas y las piezas pequeñas no se caigan del carro.
- Contiene 7 cajones estándar, que proporcionan el espacio justo para un entorno de trabajo organizado y ordenado y el almacenamiento de herramientas.
- El cajón central con puertas y un estante ajustable ofrece espacio suficiente para guardar objetos grandes y equipos de trabajo.
- En el lado derecho, hay un espacio especial destinado a un rollo de toallas de papel y, junto a él, también hay una papelera extraíble para los residuos.
- En la parte trasera del carro se instalan un cable eléctrico y una manguera para la conexión de aire comprimido.
- En la parte frontal, encontrará dos tomas de corriente estándar, un cable eléctrico retráctil (5 m) y una manguera retráctil (5 m) para aire comprimido.
- Las cuatro ruedas giratorias de 360° tienen un diámetro de 125 mm, lo que garantiza una maniobrabilidad y posicionamiento perfectos del carro; una rueda está equipada con freno y la otra con bloqueo de dirección.
- En la parte inferior del carro hay cuatro paneles que ocultan la vista de las ruedas y dan al carro un aspecto aún más estético. Los paneles se pueden levantar antes de moverlos y se vuelven a fijar magnéticamente a las esquinas del carrito.
- En los lados izquierdo y derecho del carro hay prácticas ranuras para montar soportes para destornilladores y llaves en T.
- Los marcos para dos pantallas de temperatura (arriba) y dos para cables de calentadores de neumáticos (abajo) están preparados de antemano. Esto le permite actualizar y modernizar su carro PITBOX con pantallas digitales y calentadores de neumáticos.