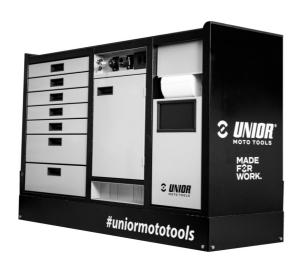

## Características del producto

Presentamos Unior PITBOX, una innovadora estación de trabajo móvil diseñada especialmente para los entusiastas de las motos. Desarrollado en estrecha colaboración con el renombrado experto en motos Robert Pogorelc, PITBOX es la solución perfecta para particulares, aficionados y equipos profesionales de la industria de la moto. Unior PITBOX ofrece libertad de movimientos y espacio suficiente para todas sus necesidades. Diseñado con la funcionalidad y la practicidad en mente, proporciona un amplio espacio de trabajo para almacenar herramientas y artículos más grandes. Se acabaron los compromisos! PITBOX le permite personalizar la superficie de trabajo según sus necesidades. Puede elegir entre placas de madera, plástico, metal o inox, lo que le garantiza una flexibilidad y funcionalidad totales. Tanto en los boxes de moto como en los talleres, Unior PITBOX se convertirá en una parte indispensable de su equipamiento. No sólo facilita su trabajo, sino que también mejora la organización y la eficacia en el mantenimiento de los vehículos de motor.

- Además de su tamaño, se caracteriza por un borde elevado que garantiza que las herramientas y las piezas pequeñas no se caigan del carro.
- Contiene 7 cajones estándar, que proporcionan el espacio justo para un entorno de trabajo organizado y ordenado y el almacenamiento de herramientas.
- El cajón central con puertas y un estante ajustable ofrece espacio suficiente para guardar objetos grandes y equipos de trabajo.
- En el lado derecho, hay un espacio especial destinado a un rollo de toallas de papel y, junto a él, también hay una papelera extraíble para los residuos.
- En la parte trasera del carro se instalan un cable eléctrico y una manguera para la conexión de aire comprimido.
- En la parte frontal, encontrará dos tomas de corriente estándar, un cable eléctrico retráctil (5 m) y una manguera retráctil (5 m) para aire comprimido.
- Las cuatro ruedas giratorias de 360° tienen un diámetro de 125 mm, lo que garantiza una maniobrabilidad y posicionamiento perfectos del carro; una rueda está equipada con freno y la otra con bloqueo de dirección.
- En la parte inferior del carro hay cuatro paneles que ocultan la vista de las ruedas y dan al carro un aspecto aún más estético. Los paneles se pueden levantar antes de moverlos y se vuelven a fijar magnéticamente a las esquinas del carrito.
- En los lados izquierdo y derecho del carro hay prácticas ranuras para montar soportes para destornilladores y llaves en T.
- Los marcos para dos pantallas de temperatura (arriba) y dos para cables de calentadores de neumáticos (abajo) están preparados de antemano. Esto le permite actualizar y modernizar su carro PITBOX con pantallas digitales y calentadores de neumáticos.