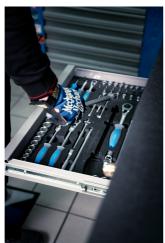

- Además de su tamaño, se caracteriza por un borde elevado que garantiza que las herramientas y las piezas pequeñas no se caigan del carro.
- Contiene 7 cajones estándar, que proporcionan el espacio justo para un entorno de trabajo organizado y ordenado y el almacenamiento de herramientas.
- El cajón central con puertas y un estante ajustable ofrece espacio suficiente para guardar objetos grandes y equipos de trabajo.
- En el lado derecho, hay un espacio especial destinado a un rollo de toallas de papel y, junto a él, también hay una papelera extraíble para los residuos.
- En la parte trasera del carro se instalan un cable eléctrico y una manguera para la conexión de aire comprimido.
- En la parte frontal, encontrará dos tomas de corriente estándar, un cable eléctrico retráctil (5 m) y una manguera retráctil (5 m) para aire comprimido.
- Las cuatro ruedas giratorias de 360° tienen un diámetro de 125 mm, lo que garantiza una maniobrabilidad y posicionamiento perfectos del carro; una rueda está equipada con freno y la otra con bloqueo de dirección.
- En la parte inferior del carro hay cuatro paneles que ocultan la vista de las ruedas y dan al carro un aspecto aún más estético. Los paneles se pueden levantar antes de moverlos y se vuelven a fijar magnéticamente a las esquinas del carrito.
- En los lados izquierdo y derecho del carro hay prácticas ranuras para montar soportes para destornilladores y llaves en T.
- Los marcos para dos pantallas de temperatura (arriba) y dos para cables de calentadores de neumáticos (abajo) están preparados de antemano. Esto le permite actualizar y modernizar su carro PITBOX con pantallas digitales y calentadores de neumáticos.