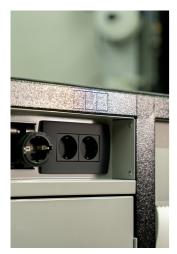

- Además de su tamaño, se caracteriza por un borde elevado que garantiza que las herramientas y las piezas pequeñas no se caigan del carro.
- Contiene 7 cajones estándar, que proporcionan el espacio justo para un entorno de trabajo organizado y ordenado y el almacenamiento de herramientas.
- El cajón central con puertas y un estante ajustable ofrece espacio suficiente para guardar objetos grandes y equipos de trabajo.
- En el lado derecho, hay un espacio especial destinado a un rollo de toallas de papel y, junto a él, también hay una papelera extraíble para los residuos.
- En la parte trasera del carro se instalan un cable eléctrico y una manguera para la conexión de aire comprimido.
- En la parte frontal, encontrará dos tomas de corriente estándar, un cable eléctrico retráctil (5 m) y una manguera retráctil (5 m) para aire comprimido.
- Las cuatro ruedas giratorias de 360° tienen un diámetro de 125 mm, lo que garantiza una maniobrabilidad y posicionamiento perfectos del carro; una rueda está equipada con freno y la otra con bloqueo de dirección.
- En la parte inferior del carro hay cuatro paneles que ocultan la vista de las ruedas y dan al carro un aspecto aún más estético. Los paneles se pueden levantar antes de moverlos y se vuelven a fijar magnéticamente a las esquinas del carrito.
- En los lados izquierdo y derecho del carro hay prácticas ranuras para montar soportes para destornilladores y llaves en T.
- Los marcos para dos pantallas de temperatura (arriba) y dos para cables de calentadores de neumáticos (abajo) están preparados de antemano. Esto le permite actualizar y modernizar su carro PITBOX con pantallas digitales y calentadores de neumáticos.