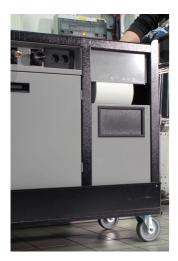

- Además de su tamaño, se caracteriza por un borde elevado que garantiza que las herramientas y las piezas pequeñas no se caigan del carro.
- Contiene 7 cajones estándar, que proporcionan el espacio justo para un entorno de trabajo organizado y ordenado y el almacenamiento de herramientas.
- El cajón central con puertas y un estante ajustable ofrece espacio suficiente para guardar objetos grandes y equipos de trabajo.
- En el lado derecho, hay un espacio especial destinado a un rollo de toallas de papel y, junto a él, también hay una papelera extraíble para los residuos.
- En la parte trasera del carro se instalan un cable eléctrico y una manguera para la conexión de aire comprimido.
- En la parte frontal, encontrará dos tomas de corriente estándar, un cable eléctrico retráctil (5 m) y una manguera retráctil (5 m) para aire comprimido.
- Las cuatro ruedas giratorias de 360° tienen un diámetro de 125 mm, lo que garantiza una maniobrabilidad y posicionamiento perfectos del carro; una rueda está equipada con freno y la otra con bloqueo de dirección.
- En la parte inferior del carro hay cuatro paneles que ocultan la vista de las ruedas y dan al carro un aspecto aún más estético. Los paneles se pueden levantar antes de moverlos y se vuelven a fijar magnéticamente a las esquinas del carrito.
- En los lados izquierdo y derecho del carro hay prácticas ranuras para montar soportes para destornilladores y llaves en T.
- Los marcos para dos pantallas de temperatura (arriba) y dos para cables de calentadores de neumáticos (abajo) están preparados de antemano. Esto le permite actualizar y modernizar su carro PITBOX con pantallas digitales y calentadores de neumáticos.