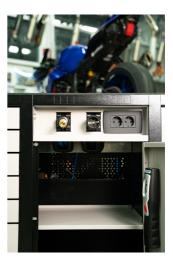

- Además de su tamaño, se caracteriza por un borde elevado que garantiza que las herramientas y las piezas pequeñas no se caigan del carro.
- Contiene 7 cajones estándar, que proporcionan el espacio justo para un entorno de trabajo organizado y ordenado y el almacenamiento de herramientas.
- El cajón central con puertas y un estante ajustable ofrece espacio suficiente para guardar objetos grandes y equipos de trabajo.
- En el lado derecho, hay un espacio especial destinado a un rollo de toallas de papel y, junto a él, también hay una papelera extraíble para los residuos.
- En la parte trasera del carro se instalan un cable eléctrico y una manguera para la conexión de aire comprimido.
- En la parte frontal, encontrará dos tomas de corriente estándar, un cable eléctrico retráctil (5 m) y una manguera retráctil (5 m) para aire comprimido.
- Las cuatro ruedas giratorias de 360° tienen un diámetro de 125 mm, lo que garantiza una maniobrabilidad y posicionamiento perfectos del carro; una rueda está equipada con freno y la otra con bloqueo de dirección.
- En la parte inferior del carro hay cuatro paneles que ocultan la vista de las ruedas y dan al carro un aspecto aún más estético. Los paneles se pueden levantar antes de moverlos y se vuelven a fijar magnéticamente a las esquinas del carrito.
- En los lados izquierdo y derecho del carro hay prácticas ranuras para montar soportes para destornilladores y llaves en T.
- Los marcos para dos pantallas de temperatura (arriba) y dos para cables de calentadores de neumáticos (abajo) están preparados de antemano. Esto le permite actualizar y modernizar su carro PITBOX con pantallas digitales y calentadores de neumáticos.