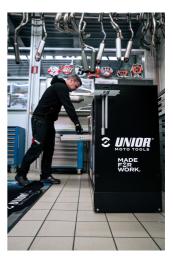

## Características del producto

Presentamos Unior PITBOX, una innovadora estación de trabajo móvil diseñada especialmente para los entusiastas de las motos. Desarrollado en estrecha colaboración con el renombrado experto en motos Robert Pogorelc, PITBOX es la solución perfecta para particulares, aficionados y equipos profesionales de la industria de la moto. Unior PITBOX ofrece libertad de movimientos y espacio suficiente para todas sus necesidades. Diseñado con la funcionalidad y la practicidad en mente, proporciona un amplio espacio de trabajo para almacenar herramientas y artículos más grandes. Se acabaron los compromisos! PITBOX le permite personalizar la superficie de trabajo según sus necesidades. Puede elegir entre placas de madera, plástico, metal o inox, lo que le garantiza una flexibilidad y funcionalidad totales. Tanto en los boxes de moto como en los talleres, Unior PITBOX se convertirá en una parte indispensable de su equipamiento. No sólo facilita su trabajo, sino que también mejora la organización y la eficacia en el mantenimiento de los vehículos de motor.

- Además de su tamaño, se caracteriza por un borde elevado que garantiza que las herramientas y las piezas pequeñas no se caigan del carro.
- Contiene 7 cajones estándar, que proporcionan el espacio justo para un entorno de trabajo organizado y ordenado y el almacenamiento de herramientas.
- El cajón central con puertas y un estante ajustable ofrece espacio suficiente para guardar objetos grandes y equipos de trabajo.
- En el lado derecho, hay un espacio especial destinado a un rollo de toallas de papel y, junto a él, también hay una papelera extraíble para los residuos.
- En la parte trasera del carro se instalan un cable eléctrico y una manguera para la conexión de aire comprimido.
- En la parte frontal, encontrará dos tomas de corriente estándar, un cable eléctrico retráctil (5 m) y una manguera retráctil (5 m) para aire comprimido.
- Las cuatro ruedas giratorias de 360° tienen un diámetro de 125 mm, lo que garantiza una maniobrabilidad y posicionamiento perfectos del carro; una rueda está equipada con freno y la otra con bloqueo de dirección.
- En la parte inferior del carro hay cuatro paneles que ocultan la vista de las ruedas y dan al carro un aspecto aún más estético. Los paneles se pueden levantar antes de moverlos y se vuelven a fijar magnéticamente a las esquinas del carrito.
- En los lados izquierdo y derecho del carro hay prácticas ranuras para montar soportes para destornilladores y llaves en T.
- Los marcos para dos pantallas de temperatura (arriba) y dos para cables de calentadores de neumáticos (abajo) están preparados de antemano. Esto le permite actualizar y modernizar su carro PITBOX con pantallas digitales y calentadores de neumáticos.