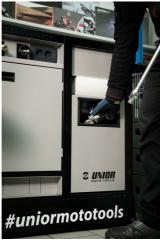

- Además de su tamaño, se caracteriza por un borde elevado que garantiza que las herramientas y las piezas pequeñas no se caigan del carro.
- Contiene 7 cajones estándar, que proporcionan el espacio justo para un entorno de trabajo organizado y ordenado y el almacenamiento de herramientas.
- El cajón central con puertas y un estante ajustable ofrece espacio suficiente para guardar objetos grandes y equipos de trabajo.
- En el lado derecho, hay un espacio especial destinado a un rollo de toallas de papel y, junto a él, también hay una papelera extraíble para los residuos.
- En la parte trasera del carro se instalan un cable eléctrico y una manguera para la conexión de aire comprimido.
- En la parte frontal, encontrará dos tomas de corriente estándar, un cable eléctrico retráctil (5 m) y una manguera retráctil (5 m) para aire comprimido.
- Las cuatro ruedas giratorias de 360° tienen un diámetro de 125 mm, lo que garantiza una maniobrabilidad y posicionamiento perfectos del carro; una rueda está equipada con freno y la otra con bloqueo de dirección.
- En la parte inferior del carro hay cuatro paneles que ocultan la vista de las ruedas y dan al carro un aspecto aún más estético. Los paneles se pueden levantar antes de moverlos y se vuelven a fijar magnéticamente a las esquinas del carrito.
- En los lados izquierdo y derecho del carro hay prácticas ranuras para montar soportes para destornilladores y llaves en T.
- Los marcos para dos pantallas de temperatura (arriba) y dos para cables de calentadores de neumáticos (abajo) están preparados de antemano. Esto le permite actualizar y modernizar su carro PITBOX con pantallas digitales y calentadores de neumáticos.

Empleo (imágenes)

Foto (imágenes)