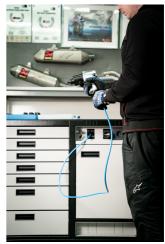

- Además de su tamaño, se caracteriza por un borde elevado que garantiza que las herramientas y las piezas pequeñas no se caigan del carro.
- Contiene 7 cajones estándar, que proporcionan el espacio justo para un entorno de trabajo organizado y ordenado y el almacenamiento de herramientas.
- El cajón central con puertas y un estante ajustable ofrece espacio suficiente para guardar objetos grandes y equipos de trabajo.
- En el lado derecho, hay un espacio especial destinado a un rollo de toallas de papel y, junto a él, también hay una papelera extraíble para los residuos.
- En la parte trasera del carro se instalan un cable eléctrico y una manguera para la conexión de aire comprimido.
- En la parte frontal, encontrará dos tomas de corriente estándar, un cable eléctrico retráctil (5 m) y una manguera retráctil (5 m) para aire comprimido.
- Las cuatro ruedas giratorias de 360° tienen un diámetro de 125 mm, lo que garantiza una maniobrabilidad y posicionamiento perfectos del carro; una rueda está equipada con freno y la otra con bloqueo de dirección.
- En la parte inferior del carro hay cuatro paneles que ocultan la vista de las ruedas y dan al carro un aspecto aún más estético. Los paneles se pueden levantar antes de moverlos y se vuelven a fijar magnéticamente a las esquinas del carrito.
- En los lados izquierdo y derecho del carro hay prácticas ranuras para montar soportes para destornilladores y llaves en T.
- Los marcos para dos pantallas de temperatura (arriba) y dos para cables de calentadores de neumáticos (abajo) están preparados de antemano. Esto le permite actualizar y modernizar su carro PITBOX con pantallas digitales y calentadores de neumáticos.