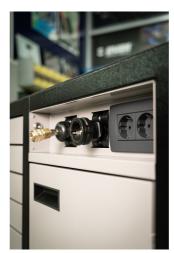

- Освен с размерите си, тя се характеризира с повдигнат ръб, който гарантира, че инструментите и малките части не изпадат от количката.
- Съдържа 7 стандартни чекмеджета, осигуряващи достатъчно място за организирана и подредена работна среда и съхранение на инструменти.
- Централното чекмедже с врати и регулируем рафт осигурява достатъчно място за съхранение на по-големи предмети и работно оборудване.
- От дясната страна има специално място, предназначено за ролка хартиени кърпи, а до него има и изтеглящо се кошче за отпадъци.
- На гърба на количката са монтирани електрически кабел и маркуч за подаване на сгъстен въздух.
- От предната страна ще намерите два стандартни електрически контакта, прибиращ се електрически кабел (5 м) и прибиращ се маркуч (5 м) за сгъстен въздух.
- И четирите, въртящи се на 360° колела са с диаметър 125 мм, осигуряващи перфектна маневреност и позициониране на количката; едното колело е оборудвано със спирачка, а едното с блокировка на посоката.
- В долната част на количката има четири панела, които закриват гледката към колелата и придават още по-естетичен вид на количката. Панелите могат да се повдигат преди преместване и са магнитно закрепени обратно към ъглите на количката.
- От лявата и дясната страна на количката са разположени практични жлебове за монтиране на държачи за отвертки и Т-ключове.
- Предварително се подготвят рамки за два температурни екрана (горе) и два кабела за нагревател на гумите (долу). Това ви позволява да надстроите и модернизирате вашата РІТВОХ количка с цифрови екрани и нагреватели за гуми.