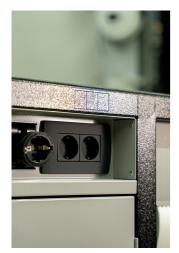

- Освен с размерите си, тя се характеризира с повдигнат ръб, който гарантира, че инструментите и малките части не изпадат от количката.
- Съдържа 7 стандартни чекмеджета, осигуряващи достатъчно място за организирана и подредена работна среда и съхранение на инструменти.
- Централното чекмедже с врати и регулируем рафт осигурява достатъчно място за съхранение на по-големи предмети и работно оборудване.
- От дясната страна има специално място, предназначено за ролка хартиени кърпи, а до него има и изтеглящо се кошче за отпадъци.
- На гърба на количката са монтирани електрически кабел и маркуч за подаване на сгъстен въздух.
- От предната страна ще намерите два стандартни електрически контакта, прибиращ се електрически кабел (5 м) и прибиращ се маркуч (5 м) за сгъстен въздух.
- И четирите, въртящи се на 360° колела са с диаметър 125 мм, осигуряващи перфектна маневреност и позициониране на количката; едното колело е оборудвано със спирачка, а едното с блокировка на посоката.
- В долната част на количката има четири панела, които закриват гледката към колелата и придават още по-естетичен вид на количката. Панелите могат да се повдигат преди преместване и са магнитно закрепени обратно към ъглите на количката.
- От лявата и дясната страна на количката са разположени практични жлебове за монтиране на държачи за отвертки и Т-ключове.
- Предварително се подготвят рамки за два температурни екрана (горе) и два кабела за нагревател на гумите (долу). Това ви позволява да надстроите и модернизирате вашата РІТВОХ количка с цифрови екрани и нагреватели за гуми.