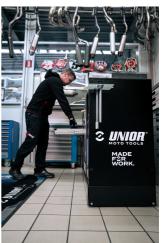

## Параметри на продукта

С гордост ви представяме Unior PITBOX - иновативна мобилна работна станция, специално създадена за мото ентусиасти! Разработен в тясно сътрудничество с известния мото експерт Robert Pogorelc, PITBOX е идеалното решение за индивидуални, любителски и професионални екипи в мото индустрията. Unior PITBOX предлага свобода на движение и достатъчно пространство за всички ваши нужди. Проектиран с мисъл за функционалност и практичност, той осигурява достатъчно работно пространство за съхранение на инструменти и по-големи предмети. Без повече компромиси! PITBOX ви позволява да персонализирате работната повърхност според вашите нужди. Можете да избирате между дървени, пластмасови, метални или иноксови плочи, гарантиращи пълна гъвкавост и функционалност. Независимо дали в мото питове или работилници, Unior PITBOX ще се превърне в незаменима част от вашето оборудване. Той не само улеснява работата ви, но и подобрява организацията и ефективността при поддръжката на мототранспорта.

Употреба (снимки)

Снимки (снимки)