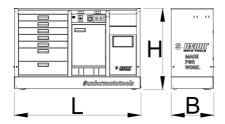

|        | L    | В   | Н   |        |
|--------|------|-----|-----|--------|
| 629515 | 1500 | 500 | 825 | 117000 |

<sup>\*</sup> Снимките на продуктите са символични. Всички размери са в мм., теглото е в грамове.