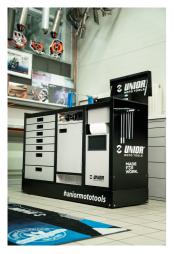

## Параметри на продукта

С гордост ви представяме Unior PITBOX - иновативна мобилна работна станция, специално създадена за мото ентусиасти! Разработен в тясно сътрудничество с известния мото експерт Robert Pogorelc, PITBOX е идеалното решение за индивидуални, любителски и професионални екипи в мото индустрията. Unior PITBOX предлага свобода на движение и достатъчно пространство за всички ваши нужди. Проектиран с мисъл за функционалност и практичност, той осигурява достатъчно работно пространство за съхранение на инструменти и по-големи предмети. Без повече компромиси! PITBOX ви позволява да персонализирате работната повърхност според вашите нужди. Можете да избирате между дървени, пластмасови, метални или иноксови плочи, гарантиращи пълна гъвкавост и функционалност. Независимо дали в мото питове или работилници, Unior PITBOX ще се превърне в незаменима част от вашето оборудване. Той не само улеснява работата ви, но и подобрява организацията и ефективността при поддръжката на мототранспорта.

- Освен с размерите си, тя се характеризира с повдигнат ръб, който гарантира, че инструментите и малките части не изпадат от количката.
- Съдържа 7 стандартни чекмеджета, осигуряващи достатъчно място за организирана и подредена работна среда и съхранение на инструменти.
- Централното чекмедже с врати и регулируем рафт осигурява достатъчно място за съхранение на по-големи предмети и работно оборудване.
- От дясната страна има специално място, предназначено за ролка хартиени кърпи, а до него има и изтеглящо се кошче за отпадъци.
- На гърба на количката са монтирани електрически кабел и маркуч за подаване на сгъстен въздух.
- От предната страна ще намерите два стандартни електрически контакта, прибиращ се електрически кабел (5 м) и прибиращ се маркуч (5 м) за сгъстен въздух.
- И четирите, въртящи се на 360° колела са с диаметър 125 мм, осигуряващи перфектна маневреност и позициониране на количката; едното колело е оборудвано със спирачка, а едното с блокировка на посоката.
- В долната част на количката има четири панела, които закриват гледката към колелата и придават още по-естетичен вид на количката. Панелите могат да се повдигат преди преместване и са магнитно закрепени обратно към ъглите на количката.
- От лявата и дясната страна на количката са разположени практични жлебове за монтиране на държачи за отвертки и Т-ключове.
- Предварително се подготвят рамки за два температурни екрана (горе) и два кабела за нагревател на гумите (долу). Това ви позволява да надстроите и модернизирате вашата РІТВОХ количка с цифрови екрани и нагреватели за гуми.