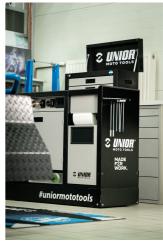

## Параметри на продукта

С гордост ви представяме Unior PITBOX - иновативна мобилна работна станция, специално създадена за мото ентусиасти! Разработен в тясно сътрудничество с известния мото експерт Robert Pogorelc, PITBOX е идеалното решение за индивидуални, любителски и професионални екипи в мото индустрията. Unior PITBOX предлага свобода на движение и достатъчно пространство за всички ваши нужди. Проектиран с мисъл за функционалност и практичност, той осигурява достатъчно работно пространство за съхранение на инструменти и по-големи предмети. Без повече компромиси! PITBOX ви позволява да персонализирате работната повърхност според вашите нужди. Можете да избирате между дървени, пластмасови, метални или иноксови плочи, гарантиращи пълна гъвкавост и функционалност. Независимо дали в мото питове или работилници, Unior PITBOX ще се превърне в незаменима част от вашето оборудване. Той не само улеснява работата ви, но и подобрява организацията и ефективността при поддръжката на мототранспорта.

- Освен с размерите си, тя се характеризира с повдигнат ръб, който гарантира, че инструментите и малките части не изпадат от количката.
- Съдържа 7 стандартни чекмеджета, осигуряващи достатъчно място за организирана и подредена работна среда и съхранение на инструменти.
- Централното чекмедже с врати и регулируем рафт осигурява достатъчно място за съхранение на по-големи предмети и работно оборудване.
- От дясната страна има специално място, предназначено за ролка хартиени кърпи, а до него има и изтеглящо се кошче за отпадъци.
- На гърба на количката са монтирани електрически кабел и маркуч за подаване на сгъстен въздух.
- От предната страна ще намерите два стандартни електрически контакта, прибиращ се електрически кабел (5 м) и прибиращ се маркуч (5 м) за сгъстен въздух.
- И четирите, въртящи се на 360° колела са с диаметър 125 мм, осигуряващи перфектна маневреност и позициониране на количката; едното колело е оборудвано със спирачка, а едното с блокировка на посоката.
- В долната част на количката има четири панела, които закриват гледката към колелата и придават още по-естетичен вид на количката. Панелите могат да се повдигат преди преместване и са магнитно закрепени обратно към ъглите на количката.
- От лявата и дясната страна на количката са разположени практични жлебове за монтиране на държачи за отвертки и Т-ключове.
- Предварително се подготвят рамки за два температурни екрана (горе) и два кабела за нагревател на гумите (долу). Това ви позволява да надстроите и модернизирате вашата РІТВОХ количка с цифрови екрани и нагреватели за гуми.