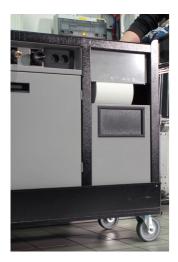

- Освен с размерите си, тя се характеризира с повдигнат ръб, който гарантира, че инструментите и малките части не изпадат от количката.
- Съдържа 7 стандартни чекмеджета, осигуряващи достатъчно място за организирана и подредена работна среда и съхранение на инструменти.
- Централното чекмедже с врати и регулируем рафт осигурява достатъчно място за съхранение на по-големи предмети и работно оборудване.
- От дясната страна има специално място, предназначено за ролка хартиени кърпи, а до него има и изтеглящо се кошче за отпадъци.
- На гърба на количката са монтирани електрически кабел и маркуч за подаване на сгъстен въздух.
- От предната страна ще намерите два стандартни електрически контакта, прибиращ се електрически кабел (5 м) и прибиращ се маркуч (5 м) за сгъстен въздух.
- И четирите, въртящи се на 360° колела са с диаметър 125 мм, осигуряващи перфектна маневреност и позициониране на количката; едното колело е оборудвано със спирачка, а едното с блокировка на посоката.
- В долната част на количката има четири панела, които закриват гледката към колелата и придават още по-естетичен вид на количката. Панелите могат да се повдигат преди преместване и са магнитно закрепени обратно към ъглите на количката.
- От лявата и дясната страна на количката са разположени практични жлебове за монтиране на държачи за отвертки и Т-ключове.
- Предварително се подготвят рамки за два температурни екрана (горе) и два кабела за нагревател на гумите (долу). Това ви позволява да надстроите и модернизирате вашата РІТВОХ количка с цифрови екрани и нагреватели за гуми.