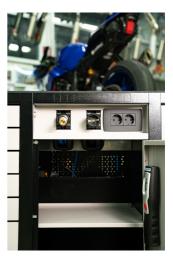

- Освен с размерите си, тя се характеризира с повдигнат ръб, който гарантира, че инструментите и малките части не изпадат от количката.
- Съдържа 7 стандартни чекмеджета, осигуряващи достатъчно място за организирана и подредена работна среда и съхранение на инструменти.
- Централното чекмедже с врати и регулируем рафт осигурява достатъчно място за съхранение на по-големи предмети и работно оборудване.
- От дясната страна има специално място, предназначено за ролка хартиени кърпи, а до него има и изтеглящо се кошче за отпадъци.
- На гърба на количката са монтирани електрически кабел и маркуч за подаване на сгъстен въздух.
- От предната страна ще намерите два стандартни електрически контакта, прибиращ се електрически кабел (5 м) и прибиращ се маркуч (5 м) за сгъстен въздух.
- И четирите, въртящи се на 360° колела са с диаметър 125 мм, осигуряващи перфектна маневреност и позициониране на количката; едното колело е оборудвано със спирачка, а едното с блокировка на посоката.
- В долната част на количката има четири панела, които закриват гледката към колелата и придават още по-естетичен вид на количката. Панелите могат да се повдигат преди преместване и са магнитно закрепени обратно към ъглите на количката.
- От лявата и дясната страна на количката са разположени практични жлебове за монтиране на държачи за отвертки и Т-ключове.
- Предварително се подготвят рамки за два температурни екрана (горе) и два кабела за нагревател на гумите (долу). Това ви позволява да надстроите и модернизирате вашата РІТВОХ количка с цифрови екрани и нагреватели за гуми.