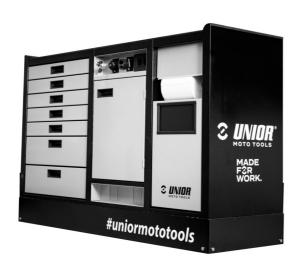

## Параметри на продукта

С гордост ви представяме Unior PITBOX - иновативна мобилна работна станция, специално създадена за мото ентусиасти! Разработен в тясно сътрудничество с известния мото експерт Robert Pogorelc, PITBOX е идеалното решение за индивидуални, любителски и професионални екипи в мото индустрията. Unior PITBOX предлага свобода на движение и достатъчно пространство за всички ваши нужди. Проектиран с мисъл за функционалност и практичност, той осигурява достатъчно работно пространство за съхранение на инструменти и по-големи предмети. Без повече компромиси! PITBOX ви позволява да персонализирате работната повърхност според вашите нужди. Можете да избирате между дървени, пластмасови, метални или иноксови плочи, гарантиращи пълна гъвкавост и функционалност. Независимо дали в мото питове или работилници, Unior PITBOX ще се превърне в незаменима част от вашето оборудване. Той не само улеснява работата ви, но и подобрява организацията и ефективността при поддръжката на мототранспорта.

- Освен с размерите си, тя се характеризира с повдигнат ръб, който гарантира, че инструментите и малките части не изпадат от количката.
- Съдържа 7 стандартни чекмеджета, осигуряващи достатъчно място за организирана и подредена работна среда и съхранение на инструменти.
- Централното чекмедже с врати и регулируем рафт осигурява достатъчно място за съхранение на по-големи предмети и работно оборудване.
- От дясната страна има специално място, предназначено за ролка хартиени кърпи, а до него има и изтеглящо се кошче за отпадъци.
- На гърба на количката са монтирани електрически кабел и маркуч за подаване на сгъстен въздух.
- От предната страна ще намерите два стандартни електрически контакта, прибиращ се електрически кабел (5 м) и прибиращ се маркуч (5 м) за сгъстен въздух.
- И четирите, въртящи се на 360° колела са с диаметър 125 мм, осигуряващи перфектна маневреност и позициониране на количката; едното колело е оборудвано със спирачка, а едното с блокировка на посоката.
- В долната част на количката има четири панела, които закриват гледката към колелата и придават още по-естетичен вид на количката. Панелите могат да се повдигат преди преместване и са магнитно закрепени обратно към ъглите на количката.
- От лявата и дясната страна на количката са разположени практични жлебове за монтиране на държачи за отвертки и Т-ключове.
- Предварително се подготвят рамки за два температурни екрана (горе) и два кабела за нагревател на гумите (долу). Това ви позволява да надстроите и модернизирате вашата РІТВОХ количка с цифрови екрани и нагреватели за гуми.