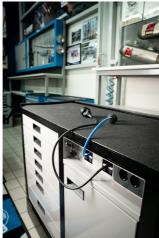

- Освен с размерите си, тя се характеризира с повдигнат ръб, който гарантира, че инструментите и малките части не изпадат от количката.
- Съдържа 7 стандартни чекмеджета, осигуряващи достатъчно място за организирана и подредена работна среда и съхранение на инструменти.
- Централното чекмедже с врати и регулируем рафт осигурява достатъчно място за съхранение на по-големи предмети и работно оборудване.
- От дясната страна има специално място, предназначено за ролка хартиени кърпи, а до него има и изтеглящо се кошче за отпадъци.
- На гърба на количката са монтирани електрически кабел и маркуч за подаване на сгъстен въздух.
- От предната страна ще намерите два стандартни електрически контакта, прибиращ се електрически кабел (5 м) и прибиращ се маркуч (5 м) за сгъстен въздух.
- И четирите, въртящи се на 360° колела са с диаметър 125 мм, осигуряващи перфектна маневреност и позициониране на количката; едното колело е оборудвано със спирачка, а едното с блокировка на посоката.
- В долната част на количката има четири панела, които закриват гледката към колелата и придават още по-естетичен вид на количката. Панелите могат да се повдигат преди преместване и са магнитно закрепени обратно към ъглите на количката.
- От лявата и дясната страна на количката са разположени практични жлебове за монтиране на държачи за отвертки и Т-ключове.
- Предварително се подготвят рамки за два температурни екрана (горе) и два кабела за нагревател на гумите (долу). Това ви позволява да надстроите и модернизирате вашата РІТВОХ количка с цифрови екрани и нагреватели за гуми.