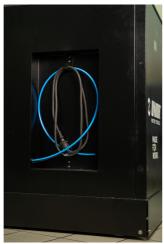

- Освен с размерите си, тя се характеризира с повдигнат ръб, който гарантира, че инструментите и малките части не изпадат от количката.
- Съдържа 7 стандартни чекмеджета, осигуряващи достатъчно място за организирана и подредена работна среда и съхранение на инструменти.
- Централното чекмедже с врати и регулируем рафт осигурява достатъчно място за съхранение на по-големи предмети и работно оборудване.
- От дясната страна има специално място, предназначено за ролка хартиени кърпи, а до него има и изтеглящо се кошче за отпадъци.
- На гърба на количката са монтирани електрически кабел и маркуч за подаване на сгъстен въздух.
- От предната страна ще намерите два стандартни електрически контакта, прибиращ се електрически кабел (5 м) и прибиращ се маркуч (5 м) за сгъстен въздух.
- И четирите, въртящи се на 360° колела са с диаметър 125 мм, осигуряващи перфектна маневреност и позициониране на количката; едното колело е оборудвано със спирачка, а едното с блокировка на посоката.
- В долната част на количката има четири панела, които закриват гледката към колелата и придават още по-естетичен вид на количката. Панелите могат да се повдигат преди преместване и са магнитно закрепени обратно към ъглите на количката.
- От лявата и дясната страна на количката са разположени практични жлебове за монтиране на държачи за отвертки и Т-ключове.
- Предварително се подготвят рамки за два температурни екрана (горе) и два кабела за нагревател на гумите (долу). Това ви позволява да надстроите и модернизирате вашата РІТВОХ количка с цифрови екрани и нагреватели за гуми.