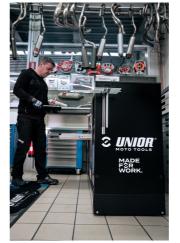

## Параметри на продукта

С гордост ви представяме Unior PITBOX - иновативна мобилна работна станция, специално създадена за мото ентусиасти! Разработен в тясно сътрудничество с известния мото експерт Robert Pogorelc, PITBOX е идеалното решение за индивидуални, любителски и професионални екипи в мото индустрията. Unior PITBOX предлага свобода на движение и достатъчно пространство за всички ваши нужди. Проектиран с мисъл за функционалност и практичност, той осигурява достатъчно работно пространство за съхранение на инструменти и по-големи предмети. Без повече компромиси! PITBOX ви позволява да персонализирате работната повърхност според вашите нужди. Можете да избирате между дървени, пластмасови, метални или иноксови плочи, гарантиращи пълна гъвкавост и функционалност. Независимо дали в мото питове или работилници, Unior PITBOX ще се превърне в незаменима част от вашето оборудване. Той не само улеснява работата ви, но и подобрява организацията и ефективността при поддръжката на мототранспорта.

Употреба (снимки)

Снимки (снимки)