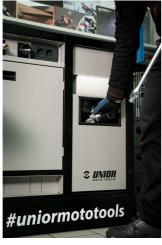

ата има четири панела, които закриват гледката към колелата и придават още по-естетичен вид на количката. Панелите могат да се повдигат преди преместване и са магнитно закрепени обратно към ъглите на количката.
- От лявата и дясната страна на количката са разположени практични жлебове за монтиране на държачи за отвертки и Т-ключове.
- Предварително се подготвят рамки за два температурни екрана (горе) и два кабела за нагревател на гумите (долу). Това ви позволява да надстроите и модернизирате вашата РІТВОХ количка с цифрови екрани и нагреватели за гуми.



|        | L    | В   | Н   |        |
|--------|------|-----|-----|--------|
| 629515 | 1500 | 500 | 825 | 117000 |

<sup>\*</sup> Снимките на продуктите са символични. Всички размери са в мм., теглото е в грамове.

Употреба (снимки)



















Снимки (снимки)

















## Аксесоари



🚺 Държач за ключове с Т-образна дръжка