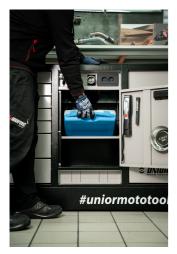

чката има четири панела, които закриват гледката към колелата и придават още по-естетичен вид на количката. Панелите могат да се повдигат преди преместване и са магнитно закрепени обратно към ъглите на количката.
- От лявата и дясната страна на количката са разположени практични жлебове за монтиране на държачи за отвертки и Т-ключове.
- Предварително се подготвят рамки за два температурни екрана (горе) и два кабела за нагревател на гумите (долу). Това ви позволява да надстроите и модернизирате вашата РІТВОХ количка с цифрови екрани и нагреватели за гуми.



|        | L    | В   | Н   |        |
|--------|------|-----|-----|--------|
| 629515 | 1500 | 500 | 825 | 117000 |

<sup>\*</sup> Снимките на продуктите са символични. Всички размери са в мм., теглото е в грамове.

Употреба (снимки)



















Снимки (снимки)

















## Аксесоари



🚺 Държач за ключове с Т-образна дръжка