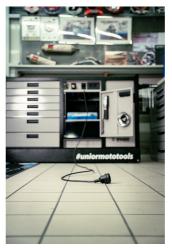

- Освен с размерите си, тя се характеризира с повдигнат ръб, който гарантира, че инструментите и малките части не изпадат от количката.
- Съдържа 7 стандартни чекмеджета, осигуряващи достатъчно място за организирана и подредена работна среда и съхранение на инструменти.
- Централното чекмедже с врати и регулируем рафт осигурява достатъчно място за съхранение на по-големи предмети и работно оборудване.
- От дясната страна има специално място, предназначено за ролка хартиени кърпи, а до него има и изтеглящо се кошче за отпадъци.
- На гърба на количката са монтирани електрически кабел и маркуч за подаване на сгъстен въздух.
- От предната страна ще намерите два стандартни електрически контакта, прибиращ се електрически кабел (5 м) и прибиращ се маркуч (5 м) за сгъстен въздух.
- И четирите, въртящи се на 360° колела са с диаметър 125 мм, осигуряващи перфектна маневреност и позициониране на количката; едното колело е оборудвано със спирачка, а едното с блокировка на посоката.
- В долната част на количката има четири панела, които закриват гледката към колелата и придават още по-естетичен вид на количката. Панелите могат да се повдигат преди преместване и са магнитно закрепени обратно към ъглите на количката.
- От лявата и дясната страна на количката са разположени практични жлебове за монтиране на държачи за отвертки и Т-ключове.
- Предварително се подготвят рамки за два температурни екрана (горе) и два кабела за нагревател на гумите (долу). Това ви позволява да надстроите и модернизирате вашата РІТВОХ количка с цифрови екрани и нагреватели за гуми.