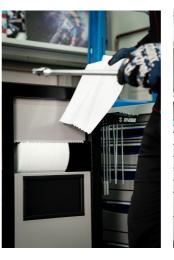

 In addition to its size, it is characterized by a raised edge that ensures tools and small parts do not fall out of the cart.

- It contains 7 standard drawers, providing just enough space for an organized and tidy work environment and tool storage.
- The center drawer with doors and an adjustable shelf provides enough space for storing larger items and work equipment.
- On the right side, there is a special space intended for a roll of paper towels, and next to it, there is also a pull-out bin for waste.
- On the back of the cart, an electrical cable and a hose for compressed air connection are installed.
- On the front side, you will find two standard electrical outlets, a retractable electrical cable (5m), and a retractable hose (5m) for compressed air.
- All four, 360° swivel wheels have a diameter of 125 mm, ensuring perfect maneuverability and positioning of the cart; one wheel is equipped with a brake and one with a direction lock.
- In the lower part of the cart, there are four panels that obscure the view of the wheels and give the cart an even more aesthetic look. The panels can be lifted before moving and are magnetically attached back to the corners of the cart.
- Practical grooves are located on the left and right sides of the cart for mounting screwdriver and T-key holders.
- Frames for two temperature screens (above) and two for tire warmer cables (below) are prepared in advance. This allows you to upgrade and modernize your PITBOX cart with digital screens and tire warmers.