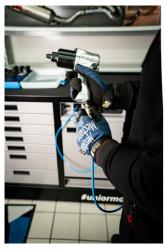

 In addition to its size, it is characterized by a raised edge that ensures tools and small parts do not fall out of the cart.

- It contains 7 standard drawers, providing just enough space for an organized and tidy work environment and tool storage.
- The center drawer with doors and an adjustable shelf provides enough space for storing larger items and work equipment.
- On the right side, there is a special space intended for a roll of paper towels, and next to it, there is also a pull-out bin for waste.
- On the back of the cart, an electrical cable and a hose for compressed air connection are installed.
- On the front side, you will find two standard electrical outlets, a retractable electrical cable (5m), and a retractable hose (5m) for compressed air.
- All four, 360° swivel wheels have a diameter of 125 mm, ensuring perfect maneuverability and positioning of the cart; one wheel is equipped with a brake and one with a direction lock.
- In the lower part of the cart, there are four panels that obscure the view of the wheels and give the cart an even more aesthetic look. The panels can be lifted before moving and are magnetically attached back to the corners of the cart.
- Practical grooves are located on the left and right sides of the cart for mounting screwdriver and T-key holders.
- Frames for two temperature screens (above) and two for tire warmer cables (below) are prepared in advance. This allows you to upgrade and modernize your PITBOX cart with digital screens and tire warmers.