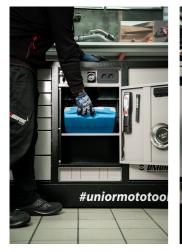

cure the view of the wheels and give the cart an even more aesthetic look. The panels can be lifted before moving and are magnetically attached back to the corners of the cart.
- Practical grooves are located on the left and right sides of the cart for mounting screwdriver and T-key holders.
- Frames for two temperature screens (above) and two for tire warmer cables (below) are prepared in advance. This allows you to upgrade and modernize your PITBOX cart with digital screens and tire warmers.



|        | L    | В   | Н   | <b>1</b> |
|--------|------|-----|-----|----------|
| 629515 | 1500 | 500 | 825 | 117000   |

\* Imazhet e produkteve janë simbolike. Të gjitha dimensionet janë në mm, pesha në gram. Të gjitha dimensionet e listuara mund të ndryshojnë në tolerancë.

Usage (pictures)



















Photo (pictures)



## Accessories



Holder for T-handle wrenches