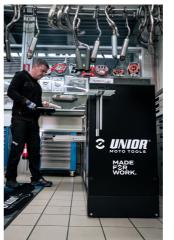

Usage (pictures)

Photo (pictures)

## **Product features**

We proudly present Unior PITBOX - an innovative mobile workstation, specially designed for moto enthusiasts! Developed in close collaboration with renowned moto expert Robert Pogorelc, PITBOX is the perfect solution for individuals, amateur, and professional teams in the moto industry. Unior PITBOX offers freedom of movement and enough space for all your needs. Designed with functionality and practicality in mind, it provides ample workspace for storing tools and larger items.No more compromises! PITBOX allows you to customize the work surface according to your needs. You can choose between wooden, plastic, metal, or inox plates, ensuring complete flexibility and functionality. Whether in moto pits or workshops, Unior PITBOX will become an indispensable part of your equipment. Not only does it facilitate your work, but it also improves organization and efficiency in maintaining moto vehicles.

 In addition to its size, it is characterized by a raised edge that ensures tools and small parts do not fall out of the cart.

- It contains 7 standard drawers, providing just enough space for an organized and tidy work environment and tool storage.
- The center drawer with doors and an adjustable shelf provides enough space for storing larger items and work equipment.
- On the right side, there is a special space intended for a roll of paper towels, and next to it, there is also a pull-out bin for waste.
- On the back of the cart, an electrical cable and a hose for compressed air connection are installed.
- On the front side, you will find two standard electrical outlets, a retractable electrical cable (5m), and a retractable hose (5m) for compressed air.
- All four, 360° swivel wheels have a diameter of 125 mm, ensuring perfect maneuverability and positioning of the cart; one wheel is equipped with a brake and one with a direction lock.
- In the lower part of the cart, there are four panels that obscure the view of the wheels and give the cart an even more aesthetic look. The panels can be lifted before moving and are magnetically attached back to the corners of the cart.
- Practical grooves are located on the left and right sides of the cart for mounting screwdriver and T-key holders.
- Frames for two temperature screens (above) and two for tire warmer cables (below) are prepared in advance. This allows you to upgrade and modernize your PITBOX cart with digital screens and tire warmers.