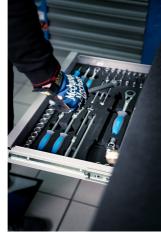

 In addition to its size, it is characterized by a raised edge that ensures tools and small parts do not fall out of the cart.

- It contains 7 standard drawers, providing just enough space for an organized and tidy work environment and tool storage.
- The center drawer with doors and an adjustable shelf provides enough space for storing larger items and work equipment.
- On the right side, there is a special space intended for a roll of paper towels, and next to it, there is also a pull-out bin for waste.
- On the back of the cart, an electrical cable and a hose for compressed air connection are installed.
- On the front side, you will find two standard electrical outlets, a retractable electrical cable (5m), and a retractable hose (5m) for compressed air.
- All four, 360° swivel wheels have a diameter of 125 mm, ensuring perfect maneuverability and positioning of the cart; one wheel is equipped with a brake and one with a direction lock.
- In the lower part of the cart, there are four panels that obscure the view of the wheels and give the cart an even more aesthetic look. The panels can be lifted before moving and are magnetically attached back to the corners of the cart.
- Practical grooves are located on the left and right sides of the cart for mounting screwdriver and T-key holders.
- Frames for two temperature screens (above) and two for tire warmer cables (below) are prepared in advance. This allows you to upgrade and modernize your PITBOX cart with digital screens and tire warmers.