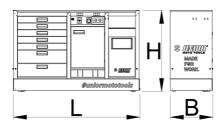

|        | L    | В   | Н   | <b>1</b> |
|--------|------|-----|-----|----------|
| 629515 | 1500 | 500 | 825 | 117000   |

\* Imazhet e produkteve janë simbolike. Të gjitha dimensionet janë në mm, pesha në gram. Të gjitha dimensionet e listuara mund të ndryshojnë në tolerancë.