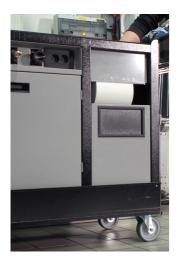

 In addition to its size, it is characterized by a raised edge that ensures tools and small parts do not fall out of the cart.

- It contains 7 standard drawers, providing just enough space for an organized and tidy work environment and tool storage.
- The center drawer with doors and an adjustable shelf provides enough space for storing larger items and work equipment.
- On the right side, there is a special space intended for a roll of paper towels, and next to it, there is also a pull-out bin for waste.
- On the back of the cart, an electrical cable and a hose for compressed air connection are installed.
- On the front side, you will find two standard electrical outlets, a retractable electrical cable (5m), and a retractable hose (5m) for compressed air.
- All four, 360° swivel wheels have a diameter of 125 mm, ensuring perfect maneuverability and positioning of the cart; one wheel is equipped with a brake and one with a direction lock.
- In the lower part of the cart, there are four panels that obscure the view of the wheels and give the cart an even more aesthetic look. The panels can be lifted before moving and are magnetically attached back to the corners of the cart.
- Practical grooves are located on the left and right sides of the cart for mounting screwdriver and T-key holders.
- Frames for two temperature screens (above) and two for tire warmer cables (below) are prepared in advance. This allows you to upgrade and modernize your PITBOX cart with digital screens and tire warmers.

Usage (pictures)

Photo (pictures)