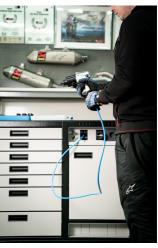

 In addition to its size, it is characterized by a raised edge that ensures tools and small parts do not fall out of the cart.

- It contains 7 standard drawers, providing just enough space for an organized and tidy work environment and tool storage.
- The center drawer with doors and an adjustable shelf provides enough space for storing larger items and work equipment.
- On the right side, there is a special space intended for a roll of paper towels, and next to it, there is also a pull-out bin for waste.
- On the back of the cart, an electrical cable and a hose for compressed air connection are installed.
- On the front side, you will find two standard electrical outlets, a retractable electrical cable (5m), and a retractable hose (5m) for compressed air.
- All four, 360° swivel wheels have a diameter of 125 mm, ensuring perfect maneuverability and positioning of the cart; one wheel is equipped with a brake and one with a direction lock.
- In the lower part of the cart, there are four panels that obscure the view of the wheels and give the cart an even more aesthetic look. The panels can be lifted before moving and are magnetically attached back to the corners of the cart.
- Practical grooves are located on the left and right sides of the cart for mounting screwdriver and T-key holders.
- Frames for two temperature screens (above) and two for tire warmer cables (below) are prepared in advance. This allows you to upgrade and modernize your PITBOX cart with digital screens and tire warmers.