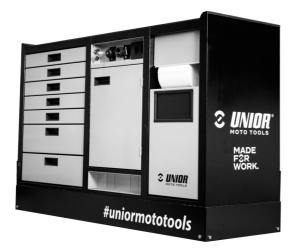

## **Product features**

We proudly present Unior PITBOX - an innovative mobile workstation, specially designed for moto enthusiasts! Developed in close collaboration with renowned moto expert Robert Pogorelc, PITBOX is the perfect solution for individuals, amateur, and professional teams in the moto industry. Unior PITBOX offers freedom of movement and enough space for all your needs. Designed with functionality and practicality in mind, it provides ample workspace for storing tools and larger items.No more compromises! PITBOX allows you to customize the work surface according to your needs. You can choose between wooden, plastic, metal, or inox plates, ensuring complete flexibility and functionality. Whether in moto pits or workshops, Unior PITBOX will become an indispensable part of your equipment. Not only does it facilitate your work, but it also improves organization and efficiency in maintaining moto vehicles.

 In addition to its size, it is characterized by a raised edge that ensures tools and small parts do not fall out of the cart.

- It contains 7 standard drawers, providing just enough space for an organized and tidy work environment and tool storage.
- The center drawer with doors and an adjustable shelf provides enough space for storing larger items and work equipment.
- On the right side, there is a special space intended for a roll of paper towels, and next to it, there is also a pull-out bin for waste.
- On the back of the cart, an electrical cable and a hose for compressed air connection are installed.
- On the front side, you will find two standard electrical outlets, a retractable electrical cable (5m), and a retractable hose (5m) for compressed air.
- All four, 360° swivel wheels have a diameter of 125 mm, ensuring perfect maneuverability and positioning of the cart; one wheel is equipped with a brake and one with a direction lock.
- In the lower part of the cart, there are four panels that obscure the view of the wheels and give the cart an even more aesthetic look. The panels can be lifted before moving and are magnetically attached back to the corners of the cart.
- Practical grooves are located on the left and right sides of the cart for mounting screwdriver and T-key holders.
- Frames for two temperature screens (above) and two for tire warmer cables (below) are prepared in advance. This allows you to upgrade and modernize your PITBOX cart with digital screens and tire warmers.