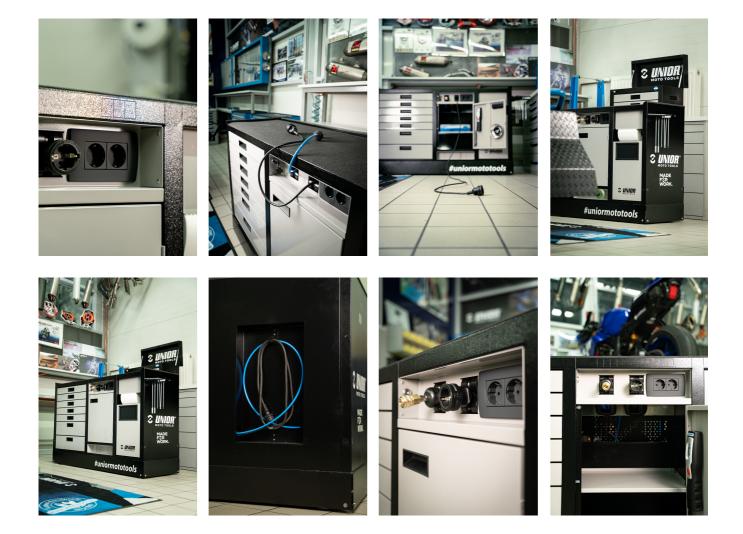

 In addition to its size, it is characterized by a raised edge that ensures tools and small parts do not fall out of the cart.

- It contains 7 standard drawers, providing just enough space for an organized and tidy work environment and tool storage.
- The center drawer with doors and an adjustable shelf provides enough space for storing larger items and work equipment.
- On the right side, there is a special space intended for a roll of paper towels, and next to it, there is also a pull-out bin for waste.
- On the back of the cart, an electrical cable and a hose for compressed air connection are installed.
- On the front side, you will find two standard electrical outlets, a retractable electrical cable (5m), and a retractable hose (5m) for compressed air.
- All four, 360° swivel wheels have a diameter of 125 mm, ensuring perfect maneuverability and positioning of the cart; one wheel is equipped with a brake and one with a direction lock.
- In the lower part of the cart, there are four panels that obscure the view of the wheels and give the cart an even more aesthetic look. The panels can be lifted before moving and are magnetically attached back to the corners of the cart.
- Practical grooves are located on the left and right sides of the cart for mounting screwdriver and T-key holders.
- Frames for two temperature screens (above) and two for tire warmer cables (below) are prepared in advance. This allows you to upgrade and modernize your PITBOX cart with digital screens and tire warmers.

Usage (pictures)

Photo (pictures)