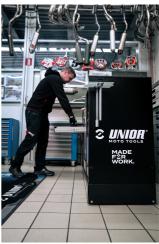

Usage (pictures)

Photo (pictures)

## **Product features**

We proudly present Unior PITBOX - an innovative mobile workstation, specially designed for moto enthusiasts! Developed in close collaboration with renowned moto expert Robert Pogorelc, PITBOX is the perfect solution for individuals, amateur, and professional teams in the moto industry. Unior PITBOX offers freedom of movement and enough space for all your needs. Designed with functionality and practicality in mind, it provides ample workspace for storing tools and larger items.No more compromises! PITBOX allows you to customize the work surface according to your needs. You can choose between wooden, plastic, metal, or inox plates, ensuring complete flexibility and functionality. Whether in moto pits or workshops, Unior PITBOX will become an indispensable part of your equipment. Not only does it facilitate your work, but it also improves organization and efficiency in maintaining moto vehicles.

 In addition to its size, it is characterized by a raised edge that ensures tools and small parts do not fall out of the cart.

- It contains 7 standard drawers, providing just enough space for an organized and tidy work environment and tool storage.
- The center drawer with doors and an adjustable shelf provides enough space for storing larger items and work equipment.
- On the right side, there is a special space intended for a roll of paper towels, and next to it, there is also a pull-out bin for waste.
- On the back of the cart, an electrical cable and a hose for compressed air connection are installed.
- On the front side, you will find two standard electrical outlets, a retractable electrical cable (5m), and a retractable hose (5m) for compressed air.
- All four, 360° swivel wheels have a diameter of 125 mm, ensuring perfect maneuverability and positioning of the cart; one wheel is equipped with a brake and one with a direction lock.
- In the lower part of the cart, there are four panels that obscure the view of the wheels and give the cart an even more aesthetic look. The panels can be lifted before moving and are magnetically attached back to the corners of the cart.
- Practical grooves are located on the left and right sides of the cart for mounting screwdriver and T-key holders.
- Frames for two temperature screens (above) and two for tire warmer cables (below) are prepared in advance. This allows you to upgrade and modernize your PITBOX cart with digital screens and tire warmers.