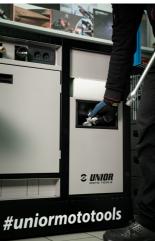

re the view of the wheels and give the cart an even more aesthetic look. The panels can be lifted before moving and are magnetically attached back to the corners of the cart.
- Practical grooves are located on the left and right sides of the cart for mounting screwdriver and T-key holders.
- Frames for two temperature screens (above) and two for tire warmer cables (below) are prepared in advance. This allows you to upgrade and modernize your PITBOX cart with digital screens and tire warmers.



|        | L    | В   | Н   | <b>1</b> |
|--------|------|-----|-----|----------|
| 629515 | 1500 | 500 | 825 | 117000   |

\* Imazhet e produkteve janë simbolike. Të gjitha dimensionet janë në mm, pesha në gram. Të gjitha dimensionet e listuara mund të ndryshojnë në tolerancë.

Usage (pictures)



















Photo (pictures)



## Accessories



Holder for T-handle wrenches