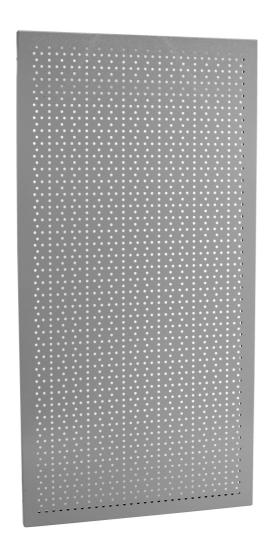

# Display panel

996B

#### **Product features**

- The backs are made of high-quality Premium Plus sheet materials, ensuring long-lasting use.
- They include Euroloch perforations to which users can easily attach hooks and other holders.
- The holders are fixed with M6 screws.
- They are designed for hanging hand tools on hooks of different lengths.

|        | L   | В  | Н    | <b>1</b> |
|--------|-----|----|------|----------|
| 629427 | 500 | 20 | 1000 | 3760     |

<sup>\*</sup> Images of products are symbolic. All dimensions are in mm, and weight in grams. All listed dimensions may vary in tolerance.