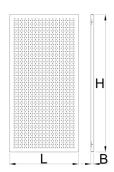

|        | L   | В  | Н    | <b>1</b> |
|--------|-----|----|------|----------|
| 629427 | 500 | 20 | 1000 | 3760     |

<sup>\*</sup> Images of products are symbolic. All dimensions are in mm, and weight in grams. All listed dimensions may vary in tolerance.