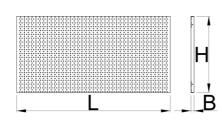

|        | L    | В  | Н   | <b>1</b> |
|--------|------|----|-----|----------|
| 629426 | 1000 | 20 | 500 | 3760     |

\* Images of products are symbolic. All dimensions are in mm, and weight in grams. All listed dimensions may vary in tolerance.