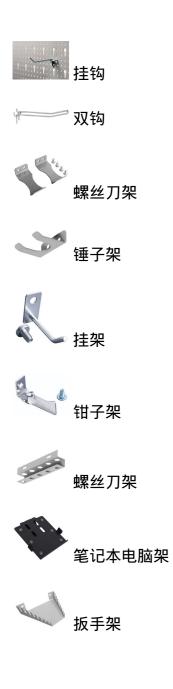

## Display panel

996A



## 产品属性

- The backs are made of high-quality Premium Plus sheet materials, ensuring long-lasting use.
- They include Euroloch perforations to which users can easily attach hooks and other holders.
- The holders are fixed with M6 screws.
- They are designed for hanging hand tools on hooks of different lengths.
- designed for wall mounting



|        | L    | В  | Н   | <b>1</b> |
|--------|------|----|-----|----------|
| 629426 | 1000 | 20 | 500 | 3760     |

\* Images of products are symbolic. All dimensions are in mm, and weight in grams. All listed dimensions may vary in tolerance.



## Accessories



## Related products



Display panel