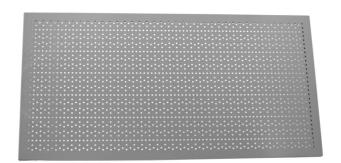

# Display panel

996A

#### Product features

- The backs are made of high-quality Premium Plus sheet materials, ensuring long-lasting use.
- They include Euroloch perforations to which users can easily attach hooks and other holders.
- The holders are fixed with M6 screws.
- They are designed for hanging hand tools on hooks of different lengths.
- designed for wall mounting

|        | L    | В  | Н   | <b>1</b> |
|--------|------|----|-----|----------|
| 629426 | 1000 | 20 | 500 | 3760     |

<sup>\*</sup> Images of products are symbolic. All dimensions are in mm, and weight in grams. All listed dimensions may vary in tolerance.