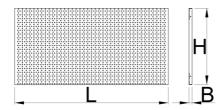

|        | L    | В  | Н   | <b>1</b> |
|--------|------|----|-----|----------|
| 629426 | 1000 | 20 | 500 | 3760     |

<sup>\*</sup> Images of products are symbolic. All dimensions are in mm, and weight in grams. All listed dimensions may vary in tolerance.