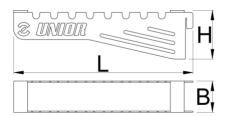

## Product features

- In addition to an easy installation on portable toolbox, the T-handle holder offers you a clear way to sort the T-handles. It can be positioned either to the left or right of the toolbox, so you not only have your T-handles set stacked according to size, but also always close to your hands when you need them.
- usable with tool box 3800
- easy hanging on the tool box (left and right)
- 8 T-wrench storage places
- quick and easy access to T-wrenches