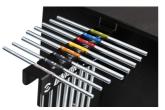

## Holder for T-handle wrenches

h.3002.T.WRE



## Product features

- In addition to an easy installation on portable toolbox, the T-handle holder offers you a clear way to sort the T-handles. It can be positioned either to the left or right of the toolbox, so you not only have your T-handles set stacked according to size, but also always close to your hands when you need them.
- usable with tool box 3800
- easy hanging on the tool box (left and right)
- 8 T-wrench storage places
- quick and easy access to T-wrenches





<sup>\*</sup> Ürünlerin resimleri semboliktir. Bütün boyutlar mm ve ağırlık gram cinsindendir.

## Usage (pictures)





## Photo (pictures)