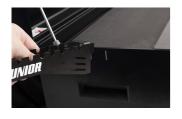

## Holder for T-handle wrenches

h.3002.T.WRE



## Product features

- In addition to an easy installation on portable toolbox, the T-handle holder offers you a clear way to sort the T-handles. It can be positioned either to the left or right of the toolbox, so you not only have your T-handles set stacked according to size, but also always close to your hands when you need them.
- usable with tool box 3800
- easy hanging on the tool box (left and right)
- 8 T-wrench storage places
- quick and easy access to T-wrenches





<sup>\*</sup> Ürünlerin resimleri semboliktir. Bütün boyutlar mm ve ağırlık gram cinsindendir.

## Usage (pictures)





## Photo (pictures)