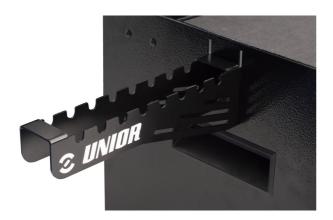

## Holder for T-handle wrenches

h.3002.T.WRE

## Product features

- In addition to an easy installation on portable toolbox, the T-handle holder offers you a clear way to sort the T-handles. It can be positioned either to the left or right of the toolbox, so you not only have your T-handles set stacked according to size, but also always close to your hands when you need them.
- usable with tool box 3800
- easy hanging on the tool box (left and right)
- 8 T-wrench storage places
- quick and easy access to T-wrenches