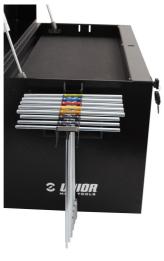

## Holder for T-handle wrenches

h.3002.T.WRE



## Product features

- In addition to an easy installation on portable toolbox, the T-handle holder offers you a clear way to sort the T-handles. It can be positioned either to the left or right of the toolbox, so you not only have your T-handles set stacked according to size, but also always close to your hands when you need them.
- usable with tool box 3800
- easy hanging on the tool box (left and right)
- 8 T-wrench storage places
- quick and easy access to T-wrenches





<sup>\*</sup> Ürünlerin resimleri semboliktir. Bütün boyutlar mm ve ağırlık gram cinsindendir.

## Usage (pictures)





## Photo (pictures)