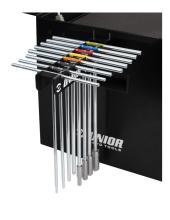

## Product features

- In addition to an easy installation on portable toolbox, the T-handle holder offers you a clear way to sort the T-handles. It can be positioned either to the left or right of the toolbox, so you not only have your T-handles set stacked according to size, but also always close to your hands when you need them.
- usable with tool box 3800
- easy hanging on the tool box (left and right)
- 8 T-wrench storage places
- quick and easy access to T-wrenches

## Usage (pictures)