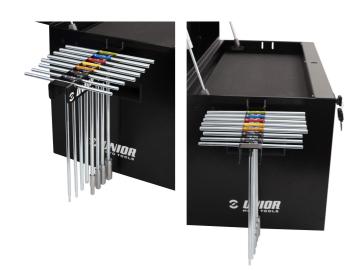

## 제품 특징

- In addition to an easy installation on portable toolbox, the T-handle holder offers you a clear way to sort the T-handles. It can be positioned either to the left or right of the toolbox, so you not only have your T-handles set stacked according to size, but also always close to your hands when you need them.
- usable with tool box 3800
- easy hanging on the tool box (left and right)
- 8 T-wrench storage places
- quick and easy access to T-wrenches