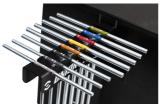

## 제품 특징

- In addition to an easy installation on portable toolbox, the T-handle holder offers you a clear way to sort the T-handles. It can be positioned either to the left or right of the toolbox, so you not only have your T-handles set stacked according to size, but also always close to your hands when you need them.
- usable with tool box 3800
- easy hanging on the tool box (left and right)
- 8 T-wrench storage places
- quick and easy access to T-wrenches

## 사용법 (사진)

사진 (사진)