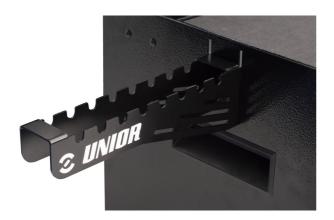

## Holder for T-handle wrenches

h.3002.T.WRE

## 제품 특징

- In addition to an easy installation on portable toolbox, the T-handle holder offers you a clear way to sort the T-handles. It can be positioned either to the left or right of the toolbox, so you not only have your T-handles set stacked according to size, but also always close to your hands when you need them.
- usable with tool box 3800
- easy hanging on the tool box (left and right)
- 8 T-wrench storage places
- quick and easy access to T-wrenches