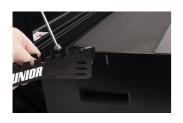

## 제품 특징

- In addition to an easy installation on portable toolbox, the T-handle holder offers you a clear way to sort the T-handles. It can be positioned either to the left or right of the toolbox, so you not only have your T-handles set stacked according to size, but also always close to your hands when you need them.
- usable with tool box 3800
- easy hanging on the tool box (left and right)
- 8 T-wrench storage places
- quick and easy access to T-wrenches

## 사용법 (사진)

사진 (사진)