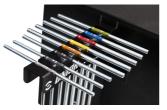

## Držač za T-ključeve

h.3002.T.WRE



## Atributi proizvoda

- Uz jednostavnu ugradnju na prijenosnu kutiju s alatom, držač T-ručke nudi vam pregledan način sortiranja T-ručki. Može se postaviti lijevo ili desno od kutije s alatom, tako da ne samo da su vaše T-ručke postavljene prema veličini, već i uvijek blizu vaših ruku kada ih trebate.
- montira se na kutiju model 3800
- jednostavno vješanje na kutiju (s lijeve i desne strane)
- za odlaganje 8 T-ključeva
- bolja dostupnost ključeva





<sup>\*</sup> Slike proizvoda su simbolične. Sve dimenzije su u mm, masa je u g.

## upotreba (pictures)





## Photo (pictures)