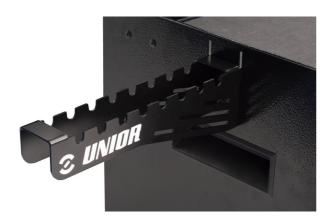

## Atributi proizvoda

- Uz jednostavnu ugradnju na prijenosnu kutiju s alatom, držač T-ručke nudi vam pregledan način sortiranja T-ručki. Može se postaviti lijevo ili desno od kutije s alatom, tako da ne samo da su vaše T-ručke postavljene prema veličini, već i uvijek blizu vaših ruku kada ih trebate.
- montira se na kutiju model 3800
- jednostavno vješanje na kutiju (s lijeve i desne strane)
- za odlaganje 8 T-ključeva
- bolja dostupnost ključeva