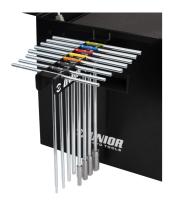

## Držač za T-ključeve

h.3002.T.WRE

## Atributi proizvoda

- Uz jednostavnu ugradnju na prijenosnu kutiju s alatom, držač T-ručke nudi vam pregledan način sortiranja T-ručki. Može se postaviti lijevo ili desno od kutije s alatom, tako da ne samo da su vaše T-ručke postavljene prema veličini, već i uvijek blizu vaših ruku kada ih trebate.
- montira se na kutiju model 3800
- jednostavno vješanje na kutiju (s lijeve i desne strane)
- za odlaganje 8 T-ključeva
- bolja dostupnost ključeva

<sup>\*</sup> Slike proizvoda su simbolične. Sve dimenzije su u mm, masa je u g.