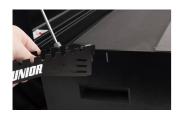

## Držač za T-ključeve

h.3002.T.WRE



## Atributi proizvoda

- Uz jednostavnu ugradnju na prijenosnu kutiju s alatom, držač T-ručke nudi vam pregledan način sortiranja T-ručki. Može se postaviti lijevo ili desno od kutije s alatom, tako da ne samo da su vaše T-ručke postavljene prema veličini, već i uvijek blizu vaših ruku kada ih trebate.
- montira se na kutiju model 3800
- jednostavno vješanje na kutiju (s lijeve i desne strane)
- za odlaganje 8 T-ključeva
- bolja dostupnost ključeva





<sup>\*</sup> Slike proizvoda su simbolične. Sve dimenzije su u mm, masa je u g.

## upotreba (pictures)





## Photo (pictures)