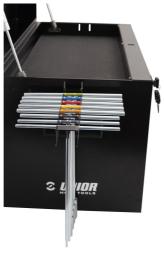

## Držač za T-ključeve

h.3002.T.WRE

## Atributi proizvoda

- Uz jednostavnu ugradnju na prijenosnu kutiju s alatom, držač T-ručke nudi vam pregledan način sortiranja T-ručki. Može se postaviti lijevo ili desno od kutije s alatom, tako da ne samo da su vaše T-ručke postavljene prema veličini, već i uvijek blizu vaših ruku kada ih trebate.
- montira se na kutiju model 3800
- jednostavno vješanje na kutiju (s lijeve i desne strane)
- za odlaganje 8 T-ključeva
- bolja dostupnost ključeva

<sup>\*</sup> Slike proizvoda su simbolične. Sve dimenzije su u mm, masa je u g.