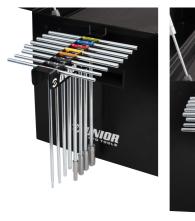

## 产品属性

- In addition to an easy installation on portable toolbox, the T-handle holder offers you a clear way to sort the T-handles. It can be positioned either to the left or right of the toolbox, so you not only have your T-handles set stacked according to size, but also always close to your hands when you need them.
- usable with tool box 3800
- easy hanging on the tool box (left and right)
- 8 T-wrench storage places
- quick and easy access to T-wrenches