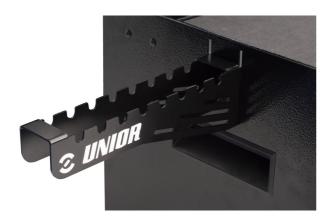

## 产品属性

- In addition to an easy installation on portable toolbox, the T-handle holder offers you a clear way to sort the T-handles. It can be positioned either to the left or right of the toolbox, so you not only have your T-handles set stacked according to size, but also always close to your hands when you need them.
- usable with tool box 3800
- easy hanging on the tool box (left and right)
- 8 T-wrench storage places
- quick and easy access to T-wrenches