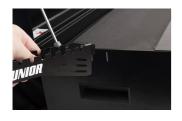

## 产品属性

- In addition to an easy installation on portable toolbox, the T-handle holder offers you a clear way to sort the T-handles. It can be positioned either to the left or right of the toolbox, so you not only have your T-handles set stacked according to size, but also always close to your hands when you need them.
- usable with tool box 3800
- easy hanging on the tool box (left and right)
- 8 T-wrench storage places
- quick and easy access to T-wrenches