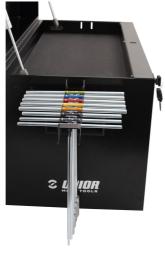

## 产品属性

- In addition to an easy installation on portable toolbox, the T-handle holder offers you a clear way to sort the T-handles. It can be positioned either to the left or right of the toolbox, so you not only have your T-handles set stacked according to size, but also always close to your hands when you need them.
- usable with tool box 3800
- easy hanging on the tool box (left and right)
- 8 T-wrench storage places
- quick and easy access to T-wrenches