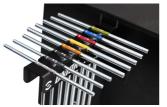

## 产品属性

- In addition to an easy installation on portable toolbox, the T-handle holder offers you a clear way to sort the T-handles. It can be positioned either to the left or right of the toolbox, so you not only have your T-handles set stacked according to size, but also always close to your hands when you need them.
- usable with tool box 3800
- easy hanging on the tool box (left and right)
- 8 T-wrench storage places
- quick and easy access to T-wrenches