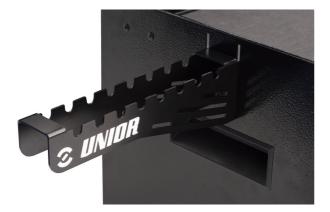

## Atributi proizvoda

- In addition to an easy installation on portable toolbox, the T-handle holder offers you a clear way to sort the T-handles. It can be positioned either to the left or right of the toolbox, so you not only have your T-handles set stacked according to size, but also always close to your hands when you need them.
- usable with tool box 3800
- easy hanging on the tool box (left and right)
- 8 T-wrench storage places
- quick and easy access to T-wrenches