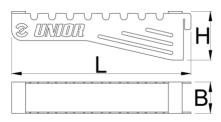

|        | <b>1</b> |
|--------|----------|
| 629485 | 193      |

\* Slike proizvoda su simbolične. Sve dimenzije su u mm, masa je u g.