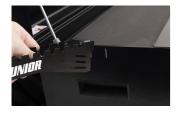

## Holder for T-handle wrenches

h.3002.T.WRE



## Atributi proizvoda

- In addition to an easy installation on portable toolbox, the T-handle holder offers you a clear way to sort the T-handles. It can be positioned either to the left or right of the toolbox, so you not only have your T-handles set stacked according to size, but also always close to your hands when you need them.
- usable with tool box 3800
- easy hanging on the tool box (left and right)
- 8 T-wrench storage places
- quick and easy access to T-wrenches



|        | <b>1</b> |
|--------|----------|
| 629485 | 193      |

\* Slike proizvoda su simbolične. Sve dimenzije su u mm, masa je u g.

## Upotreba (pictures)





## Photo (pictures)