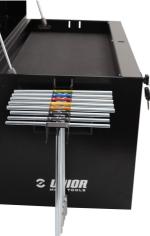

## Atributi proizvoda

- In addition to an easy installation on portable toolbox, the T-handle holder offers you a clear way to sort the T-handles. It can be positioned either to the left or right of the toolbox, so you not only have your T-handles set stacked according to size, but also always close to your hands when you need them.
- usable with tool box 3800
- easy hanging on the tool box (left and right)
- 8 T-wrench storage places
- quick and easy access to T-wrenches