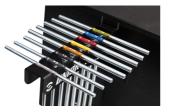

## Holder for T-handle wrenches

h.3002.T.WRE



## Atributi proizvoda

- In addition to an easy installation on portable toolbox, the T-handle holder offers you a clear way to sort the T-handles. It can be positioned either to the left or right of the toolbox, so you not only have your T-handles set stacked according to size, but also always close to your hands when you need them.
- usable with tool box 3800
- easy hanging on the tool box (left and right)
- 8 T-wrench storage places
- quick and easy access to T-wrenches



|        | <b>1</b> |
|--------|----------|
| 629485 | 193      |

\* Slike proizvoda su simbolične. Sve dimenzije su u mm, masa je u g.

## Upotreba (pictures)





## Photo (pictures)