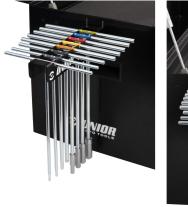

## Atributi proizvoda

- In addition to an easy installation on portable toolbox, the T-handle holder offers you a clear way to sort the T-handles. It can be positioned either to the left or right of the toolbox, so you not only have your T-handles set stacked according to size, but also always close to your hands when you need them.
- usable with tool box 3800
- easy hanging on the tool box (left and right)
- 8 T-wrench storage places
- quick and easy access to T-wrenches