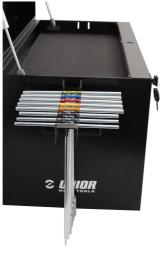

## Product features

- In addition to an easy installation on portable toolbox, the T-handle holder offers you a clear way to sort the T-handles. It can be positioned either to the left or right of the toolbox, so you not only have your T-handles set stacked according to size, but also always close to your hands when you need them.
- usable with tool box 3800
- easy hanging on the tool box (left and right)
- 8 T-wrench storage places
- quick and easy access to T-wrenches