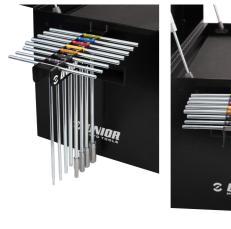

## Product features

- In addition to an easy installation on portable toolbox, the T-handle holder offers you a clear way to sort the T-handles. It can be positioned either to the left or right of the toolbox, so you not only have your T-handles set stacked according to size, but also always close to your hands when you need them.
- usable with tool box 3800
- easy hanging on the tool box (left and right)
- 8 T-wrench storage places
- quick and easy access to T-wrenches