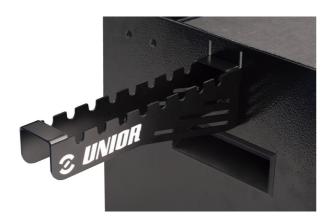

## Holder for T-handle wrenches

h.3002.T.WRE

## Product features

- In addition to an easy installation on portable toolbox, the T-handle holder offers you a clear way to sort the T-handles. It can be positioned either to the left or right of the toolbox, so you not only have your T-handles set stacked according to size, but also always close to your hands when you need them.
- usable with tool box 3800
- easy hanging on the tool box (left and right)
- 8 T-wrench storage places
- quick and easy access to T-wrenches