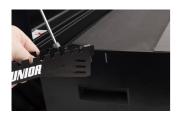

## Holder for T-handle wrenches

h.3002.T.WRE



## Product features

- In addition to an easy installation on portable toolbox, the T-handle holder offers you a clear way to sort the T-handles. It can be positioned either to the left or right of the toolbox, so you not only have your T-handles set stacked according to size, but also always close to your hands when you need them.
- usable with tool box 3800
- easy hanging on the tool box (left and right)
- 8 T-wrench storage places
- quick and easy access to T-wrenches





<sup>\*</sup> Images of products are symbolic. All dimensions are in mm, and weight in grams. All listed dimensions may vary in tolerance.

## Usage (pictures)





## Photo (pictures)