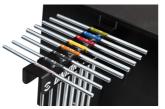

## Holder for T-handle wrenches

h.3002.T.WRE



## Product features

- In addition to an easy installation on portable toolbox, the T-handle holder offers you a clear way to sort the T-handles. It can be positioned either to the left or right of the toolbox, so you not only have your T-handles set stacked according to size, but also always close to your hands when you need them.
- usable with tool box 3800
- easy hanging on the tool box (left and right)
- 8 T-wrench storage places
- quick and easy access to T-wrenches





<sup>\*</sup> Images of products are symbolic. All dimensions are in mm, and weight in grams. All listed dimensions may vary in tolerance.

## Usage (pictures)





## Photo (pictures)