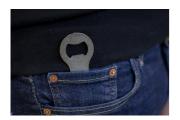

Crafted from high-quality tool steel for exceptional durability.
- Designed with a sleek and compact form factor, making it perfect for attaching to your key ring.
- An essential tool for any occasion, whether you're camping, attending parties, or simply enjoying a cold beverage.
- Equipped with a sturdy fastening loop, allowing you to securely attach it to your key ring or other items.
- Upgrade your keychain with the Mini bottle opener, a reliable and stylish tool that ensures you're always prepared to pop open a bottle whenever the occasion calls for it.



|        | L  | В  | Н   | <b>^</b> |
|--------|----|----|-----|----------|
| 629499 | 70 | 40 | 1,5 | 18       |

<sup>\*</sup> Ürünlerin resimleri semboliktir. Bütün boyutlar mm ve ağırlık gram cinsindendir.

### Usage (pictures)









## Related products

Bottle opener with handle