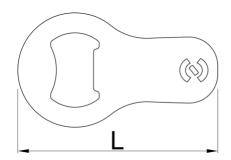

#### **Profiles**

|        | L  | В  | Н   | <b>^</b> |
|--------|----|----|-----|----------|
| 629499 | 70 | 40 | 1,5 | 18       |

<sup>\*</sup> Ürünlerin resimleri semboliktir. Bütün boyutlar mm ve ağırlık gram cinsindendir.