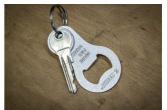

d from high-quality tool steel for exceptional durability.
- Designed with a sleek and compact form factor, making it perfect for attaching to your key ring.
- An essential tool for any occasion, whether you're camping, attending parties, or simply enjoying a cold beverage.
- Equipped with a sturdy fastening loop, allowing you to securely attach it to your key ring or other items.
- Upgrade your keychain with the Mini bottle opener, a reliable and stylish tool that ensures you're always prepared to pop open a bottle whenever the occasion calls for it.



|        | L  | В  | Н   | <b>^</b> |
|--------|----|----|-----|----------|
| 629499 | 70 | 40 | 1,5 | 18       |

<sup>\*</sup> Ürünlerin resimleri semboliktir. Bütün boyutlar mm ve ağırlık gram cinsindendir.

### Usage (pictures)









## Related products

Bottle opener with handle