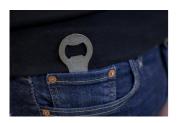

elegantným a kompaktným tvarom, vďaka čomu je ideálne na pripevnenie na váš krúžok na kľúče.
- Nevyhnutná pomôcka pre každú príležitosť, či už kempujete, zúčastňujete sa večierkov alebo si
  jednoducho vychutnávate studený nápoj.
- Vybavený robustnou upevňovacou slučkou, ktorá vám umožní bezpečne ho pripevniť na váš krúžok na kľúče alebo iné predmety.
- Vylepšite si kľúčenku o mini otvárač na fľaše, spoľahlivý a štýlový nástroj, ktorý zaistí, že budete vždy pripravení otvoriť fľašu, kedykoľvek si to príležitosť vyžiada.



|        | L  | В  | Н   | <b>*</b> |
|--------|----|----|-----|----------|
| 629499 | 70 | 40 | 1,5 | 18       |

<sup>\*</sup> Obrázky sú symbolické. Všetky rozmery sú v mm, hmotnosť je v g. Všetky udané rozmery sa môžu líšiť v rámci tolerancie.

### Usage (pictures)









## Related products

Otvárač na fľaše s rukoväťou