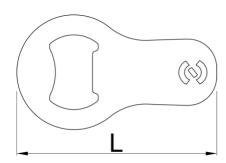

|        | L  | В  | Н   | <b>*</b> |
|--------|----|----|-----|----------|
| 629499 | 70 | 40 | 1,5 | 18       |

<sup>\*</sup> Obrázky sú symbolické. Všetky rozmery sú v mm, hmotnosť je v g. Všetky udané rozmery sa môžu líšiť v rámci tolerancie.