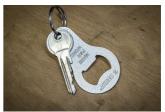

tným a kompaktným tvarom, vďaka čomu je ideálne na pripevnenie na váš krúžok na kľúče.
- Nevyhnutná pomôcka pre každú príležitosť, či už kempujete, zúčastňujete sa večierkov alebo si
  jednoducho vychutnávate studený nápoj.
- Vybavený robustnou upevňovacou slučkou, ktorá vám umožní bezpečne ho pripevniť na váš krúžok na kľúče alebo iné predmety.
- Vylepšite si kľúčenku o mini otvárač na fľaše, spoľahlivý a štýlový nástroj, ktorý zaistí, že budete vždy pripravení otvoriť fľašu, kedykoľvek si to príležitosť vyžiada.



|        | L  | В  | Н   | <b>*</b> |
|--------|----|----|-----|----------|
| 629499 | 70 | 40 | 1,5 | 18       |

<sup>\*</sup> Obrázky sú symbolické. Všetky rozmery sú v mm, hmotnosť je v g. Všetky udané rozmery sa môžu líšiť v rámci tolerancie.

### Usage (pictures)









## Related products

Otvárač na fľaše s rukoväťou