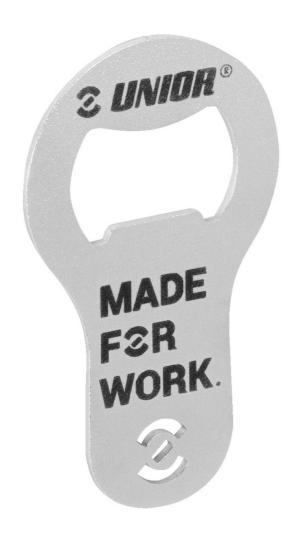

# Mini bottle opener

45/2A

### Caracteristicile produsului

A compact and portable addition to your everyday carry.

- Crafted from high-quality tool steel for exceptional durability.
- Designed with a sleek and compact form factor, making it perfect for attaching to your key ring.
- An essential tool for any occasion, whether you're camping, attending parties, or simply enjoying a cold beverage.
- Equipped with a sturdy fastening loop, allowing you to securely attach it to your key ring or other items.
- Upgrade your keychain with the Mini bottle opener, a reliable and stylish tool that ensures you're always prepared to pop open a bottle whenever the occasion calls for it.