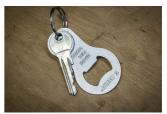

# Mini bottle opener

45/2A

### Caracteristicile produsului

A compact and portable addition to your everyday carry.

- Crafted from high-quality tool steel for exceptional durability.
- Designed with a sleek and compact form factor, making it perfect for attaching to your key ring.
- An essential tool for any occasion, whether you're camping, attending parties, or simply enjoying a cold beverage.
- Equipped with a sturdy fastening loop, allowing you to securely attach it to your key ring or other items.
- Upgrade your keychain with the Mini bottle opener, a reliable and stylish tool that ensures you're always prepared to pop open a bottle whenever the occasion calls for it.