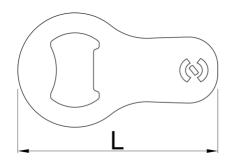

|        | L  | В  | Н   | <b>a</b> |
|--------|----|----|-----|----------|
| 629499 | 70 | 40 | 1,5 | 18       |

<sup>\*</sup> Imaginea produsului este simbolica. Toate dimensiunile sunt exprimate în mm, greutatea în grame.