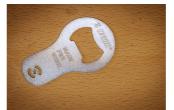

# Mini bottle opener

45/2A

### Caracteristicile produsului

A compact and portable addition to your everyday carry.

- Crafted from high-quality tool steel for exceptional durability.
- Designed with a sleek and compact form factor, making it perfect for attaching to your key ring.
- An essential tool for any occasion, whether you're camping, attending parties, or simply enjoying a cold beverage.
- Equipped with a sturdy fastening loop, allowing you to securely attach it to your key ring or other items.
- Upgrade your keychain with the Mini bottle opener, a reliable and stylish tool that ensures you're always prepared to pop open a bottle whenever the occasion calls for it.