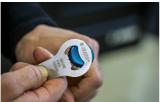

for exceptional durability.
- Designed with a sleek and compact form factor, making it perfect for attaching to your key ring.
- An essential tool for any occasion, whether you're camping, attending parties, or simply enjoying a cold beverage.
- Equipped with a sturdy fastening loop, allowing you to securely attach it to your key ring or other items.
- Upgrade your keychain with the Mini bottle opener, a reliable and stylish tool that ensures you're always prepared to pop open a bottle whenever the occasion calls for it.



|        | L  | В  | Н   | <b>a</b> |
|--------|----|----|-----|----------|
| 629499 | 70 | 40 | 1,5 | 18       |

<sup>\*</sup> Images of products are symbolic. All dimensions are in mm, and weight in grams. All listed dimensions may vary in tolerance.

## 사용법 (사진)









## 관련 제품

Bottle opener with handle