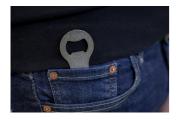

l for exceptional durability.
- Designed with a sleek and compact form factor, making it perfect for attaching to your key ring.
- An essential tool for any occasion, whether you're camping, attending parties, or simply enjoying a cold beverage.
- Equipped with a sturdy fastening loop, allowing you to securely attach it to your key ring or other items.
- Upgrade your keychain with the Mini bottle opener, a reliable and stylish tool that ensures you're always prepared to pop open a bottle whenever the occasion calls for it.



|        | L  | В  | Н   | <b>a</b> |
|--------|----|----|-----|----------|
| 629499 | 70 | 40 | 1,5 | 18       |

<sup>\*</sup> Images of products are symbolic. All dimensions are in mm, and weight in grams. All listed dimensions may vary in tolerance.

## 사용법 (사진)









## 관련 제품

Bottle opener with handle