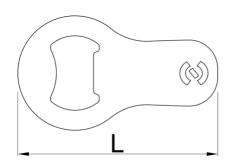

|        | L  | В  | Н   | <b>a</b> |
|--------|----|----|-----|----------|
| 629499 | 70 | 40 | 1,5 | 18       |

<sup>\*</sup> Images of products are symbolic. All dimensions are in mm, and weight in grams. All listed dimensions may vary in tolerance.