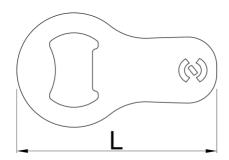

|        | L  | В  | Н   | <b>a</b> |
|--------|----|----|-----|----------|
| 629499 | 70 | 40 | 1,5 | 18       |

<sup>\*</sup> Le immagini dei prodotti sono puramente simboliche. Tutte le dimensioni sono in mm, peso in grammi.