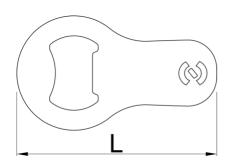

|        | L  | В  | Н   | <b>1</b> |
|--------|----|----|-----|----------|
| 629499 | 70 | 40 | 1,5 | 18       |

\* Les images des produits ne sont pas contractuelles. Toutes les dimensions sont en mm, les poids en grammes.