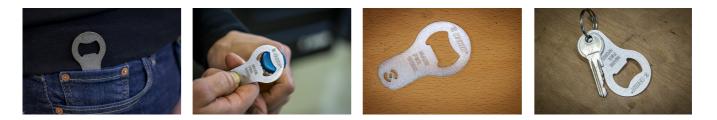

lity tool steel for exceptional durability.
- Designed with a sleek and compact form factor, making it perfect for attaching to your key ring.
- An essential tool for any occasion, whether you're camping, attending parties, or simply enjoying a cold beverage.
- Equipped with a sturdy fastening loop, allowing you to securely attach it to your key ring or other items.
- Upgrade your keychain with the Mini bottle opener, a reliable and stylish tool that ensures you're always prepared to pop open a bottle whenever the occasion calls for it.



|        | L  | В  | Н   | <b>1</b> |
|--------|----|----|-----|----------|
| 629499 | 70 | 40 | 1,5 | 18       |

\* Les images des produits ne sont pas contractuelles. Toutes les dimensions sont en mm, les poids en grammes.

## Utilisation (pictures)



## **Related products**

Bottle opener with handle