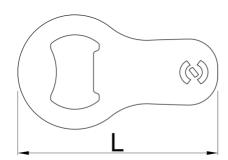

|        | L  | В  | Н   | <b>1</b> |
|--------|----|----|-----|----------|
| 629499 | 70 | 40 | 1,5 | 18       |

<sup>\*</sup> Images of products are symbolic. All dimensions are in mm, and weight in grams. All listed dimensions may vary in tolerance.