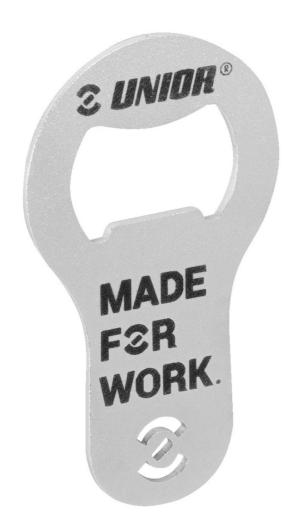

# Mini bottle opener

45/2A

#### 产品属性

A compact and portable addition to your everyday carry.

- Crafted from high-quality tool steel for exceptional durability.
- Designed with a sleek and compact form factor, making it perfect for attaching to your key ring.
- An essential tool for any occasion, whether you're camping, attending parties, or simply enjoying a cold beverage.
- Equipped with a sturdy fastening loop, allowing you to securely attach it to your key ring or other items.
- Upgrade your keychain with the Mini bottle opener, a reliable and stylish tool that ensures you're always prepared to pop open a bottle whenever the occasion calls for it.