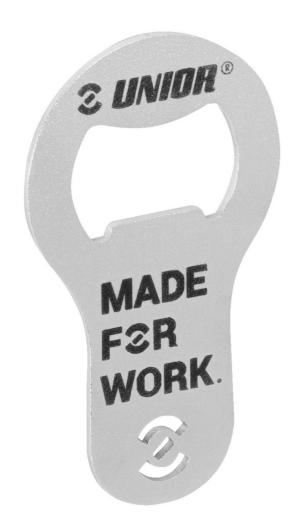

# Mini bottle opener

45/2A

### Atributi proizvoda

A compact and portable addition to your everyday carry.

- Crafted from high-quality tool steel for exceptional durability.
- Designed with a sleek and compact form factor, making it perfect for attaching to your key ring.
- An essential tool for any occasion, whether you're camping, attending parties, or simply enjoying a cold beverage.
- Equipped with a sturdy fastening loop, allowing you to securely attach it to your key ring or other items.
- Upgrade your keychain with the Mini bottle opener, a reliable and stylish tool that ensures you're always prepared to pop open a bottle whenever the occasion calls for it.