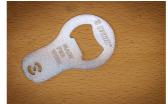

# Mini bottle opener

45/2A

### Atributi proizvoda

A compact and portable addition to your everyday carry.

- Crafted from high-quality tool steel for exceptional durability.
- Designed with a sleek and compact form factor, making it perfect for attaching to your key ring.
- An essential tool for any occasion, whether you're camping, attending parties, or simply enjoying a cold beverage.
- Equipped with a sturdy fastening loop, allowing you to securely attach it to your key ring or other items.
- Upgrade your keychain with the Mini bottle opener, a reliable and stylish tool that ensures you're always prepared to pop open a bottle whenever the occasion calls for it.