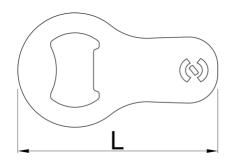

|        | L  | В  | Н   | <b>1</b> |
|--------|----|----|-----|----------|
| 629499 | 70 | 40 | 1,5 | 18       |

<sup>\*</sup> Slike proizvoda su simbolične. Sve dimenzije su u mm, masa je u g.