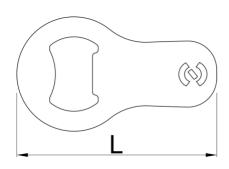

#### Profiles

|        | L  | В  | Н   | <b>1</b> |
|--------|----|----|-----|----------|
| 629499 | 70 | 40 | 1,5 | 18       |

\* Images of products are symbolic. All dimensions are in mm, and weight in grams. All listed dimensions may vary in tolerance.