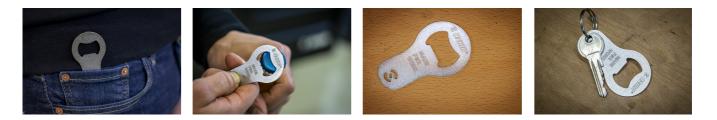

el for exceptional durability.
- Designed with a sleek and compact form factor, making it perfect for attaching to your key ring.
- An essential tool for any occasion, whether you're camping, attending parties, or simply enjoying a cold beverage.
- Equipped with a sturdy fastening loop, allowing you to securely attach it to your key ring or other items.
- Upgrade your keychain with the Mini bottle opener, a reliable and stylish tool that ensures you're always prepared to pop open a bottle whenever the occasion calls for it.



|        | L  | В  | Н   | <b>1</b> |
|--------|----|----|-----|----------|
| 629499 | 70 | 40 | 1,5 | 18       |

\* Images of products are symbolic. All dimensions are in mm, and weight in grams. All listed dimensions may vary in tolerance.

#### Usage (pictures)



## **Related products**

Bottle opener with handle