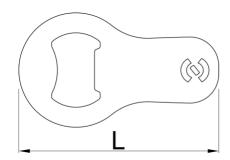

#### **Profiles**

|        | L  | В  | Н   | <b>a</b> |
|--------|----|----|-----|----------|
| 629499 | 70 | 40 | 1,5 | 18       |

<sup>\*</sup> Imazhet e produkteve janë simbolike. Të gjitha dimensionet janë në mm, pesha në gram. Të gjitha dimensionet e listuara mund të ndryshojnë në tolerancë.