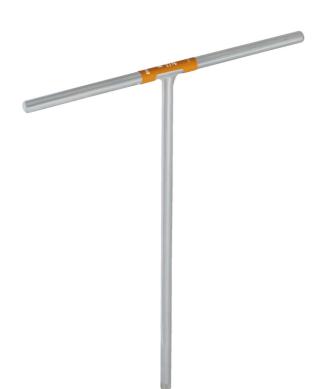

# T-handle with 1/4" drive

Profiles

#### **Product features**

- malzeme: özel alet çeliği
- surface finish: zinc plated according to ISO 2081:2018 (E)
- 1/4" drive induction hardened
- The color code of the dimension is located on the T-handle
- The fixed T-handle provides a good grip for easier and faster work. And the 200 mm handle length allows to achieve tightening/loosening torques with minimum force on the T-handle.

• The wrench is also characterized by its low weight and excellent working balance. The T-handle of the wrench ensures accessibility to places that cannot be reached with conventional wrenches. The color-coded dimension marking ensures easy and quick identification.