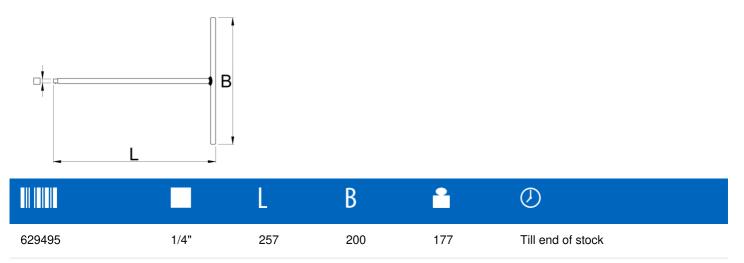

# T-handle with 1/4" drive

Profiles

#### **Product features**

- malzeme: özel alet çeliği
- surface finish: zinc plated according to ISO 2081:2018 (E)
- 1/4" drive induction hardened
- The color code of the dimension is located on the T-handle
- The fixed T-handle provides a good grip for easier and faster work. And the 200 mm handle length allows to achieve tightening/loosening torques with minimum force on the T-handle.