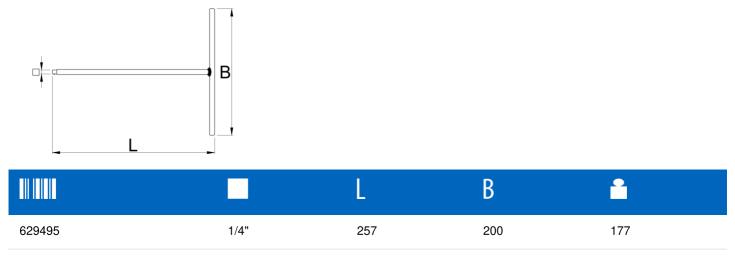

\* Imaginea produsului este simbolica. Toate dimensiunile sunt exprimate în mm, greutatea în grame.