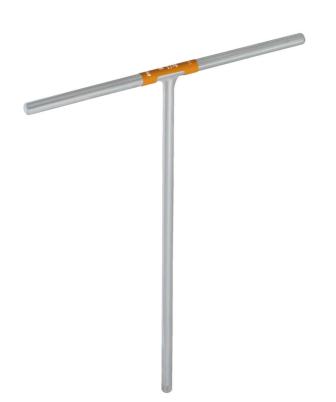

# T-handle with 1/4" drive

#### Caracteristicile produsului

- material:otel special de scule
- surface finish: zinc plated according to ISO 2081:2018 (E)
- 1/4" drive induction hardened
- The color code of the dimension is located on the T-handle
- The fixed T-handle provides a good grip for easier and faster work. And the 200 mm handle length allows to achieve tightening/loosening torques with minimum force on the T-handle.
- The wrench is also characterized by its low weight and excellent working balance. The T-handle of the wrench ensures accessibility to places that cannot be reached with conventional wrenches. The color-coded dimension marking ensures easy and quick identification.

\* Imaginea produsului este simbolica. Toate dimensiunile sunt exprimate în mm, greutatea în grame.