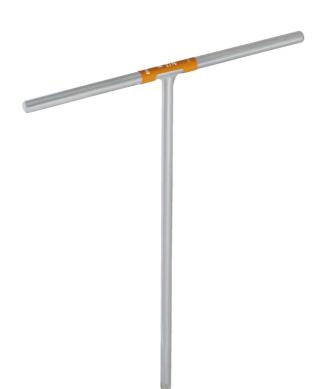

## T-handle with 1/4" drive

프로파일

제품 특징

- material: premium plus carbon steel
- surface finish: zinc plated according to ISO 2081:2018 (E)
- 1/4" drive induction hardened
- The color code of the dimension is located on the T-handle
- The fixed T-handle provides a good grip for easier and faster work. And the 200 mm handle length allows to achieve tightening/loosening torques with minimum force on the T-handle.

• The wrench is also characterized by its low weight and excellent working balance. The T-handle of the wrench ensures accessibility to places that cannot be reached with conventional wrenches. The color-coded dimension marking ensures easy and quick identification.