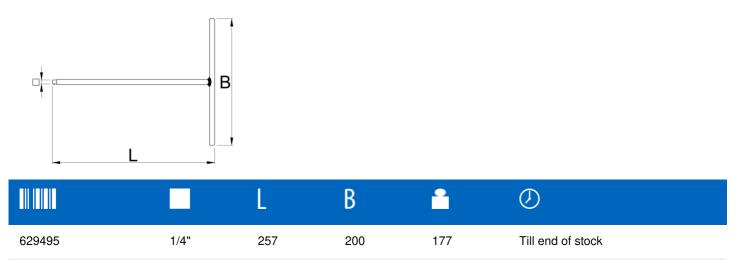

\* Images of products are symbolic. All dimensions are in mm, and weight in grams. All listed dimensions may vary in tolerance.