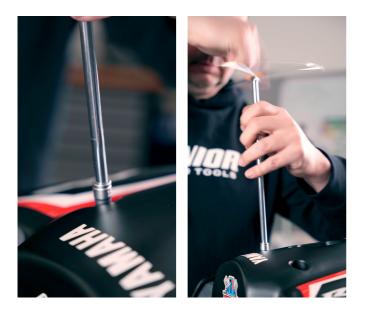

파일



제품 특징

- material: premium plus carbon steel
- surface finish: zinc plated according to ISO 2081:2018 (E)
- 1/4" drive induction hardened
- The color code of the dimension is located on the T-handle
- The fixed T-handle provides a good grip for easier and faster work. And the 200 mm handle length allows to achieve tightening/loosening torques with minimum force on the T-handle.

• The wrench is also characterized by its low weight and excellent working balance. The T-handle of the wrench ensures accessibility to places that cannot be reached with conventional wrenches. The color-coded dimension marking ensures easy and quick identification.



\* Images of products are symbolic. All dimensions are in mm, and weight in grams. All listed dimensions may vary in tolerance.

## 사용법 (사진)



사진 (사진)



## 관련 제품

ſ

Socket wrench with T-handle

T-handle hex wrench