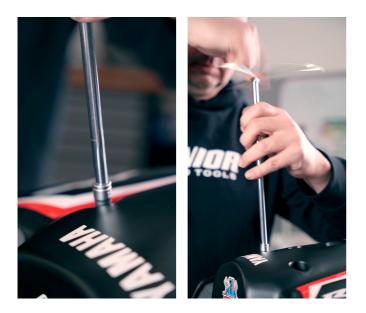

premium
- Finitura superficiale: zincatura secondo ISO 2081:2018 (E)
- Attacco: 1/4" temprato a induzione
- Il colore che individua la misura della chiave è situato sul manico a T.
- L'impugnatura fissa a T offre una buona presa per lavorazioni semplici e veloci. La lunghezza del manico da 200 mm consente di stringere e allentare con il minimo sforzo sull'impugnatura a T.

 La chiave è inoltre caratterizzata dal peso ridotto e dall'eccellente equilibrio durante l'uso. L'impugnatura a T della chiave garantisce agevole accessibilità in situazione raggiungibili con chiavi tradizionali. La marcatura colorata assicura l'individuazione della misura facile e veloce



\* Le immagini dei prodotti sono puramente simboliche. Tutte le dimensioni sono in mm, peso in grammi.

### Utilizzo (pictures)



### Photo (pictures)



## Related products

Socket wrench with T-handle

Chiave esagonale con impugnatura a T