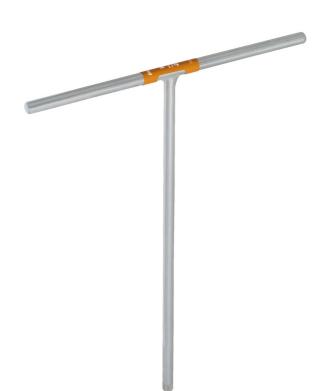

#### Atributi proizvoda

- Materijal: Premium Plus ugljični čelik
- surface finish: zinc plated according to ISO 2081:2018 (E)
- 1/4" drive induction hardened
- The color code of the dimension is located on the T-handle
- The fixed T-handle provides a good grip for easier and faster work. And the 200 mm handle length allows to achieve tightening/loosening torques with minimum force on the T-handle.

• The wrench is also characterized by its low weight and excellent working balance. The T-handle of the wrench ensures accessibility to places that cannot be reached with conventional wrenches. The color-coded dimension marking ensures easy and quick identification.