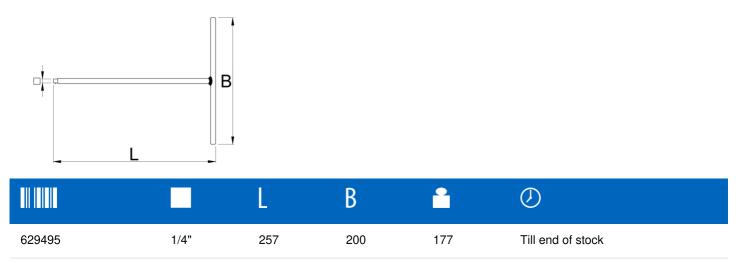

# T-handle with 1/4" drive





Profili



#### Atributi proizvoda

- Materijal: Premium Plus ugljični čelik
- surface finish: zinc plated according to ISO 2081:2018 (E)
- 1/4" drive induction hardened
- The color code of the dimension is located on the T-handle
- The fixed T-handle provides a good grip for easier and faster work. And the 200 mm handle length allows to achieve tightening/loosening torques with minimum force on the T-handle.

• The wrench is also characterized by its low weight and excellent working balance. The T-handle of the wrench ensures accessibility to places that cannot be reached with conventional wrenches. The color-coded dimension marking ensures easy and quick identification.



\* Slike proizvoda su simbolične. Sve dimenzije su u mm, masa je u g.

#### upotreba (pictures)



### Photo (pictures)



## Related products

ľ

Socket wrench with T-handle

T-handle hex wrench