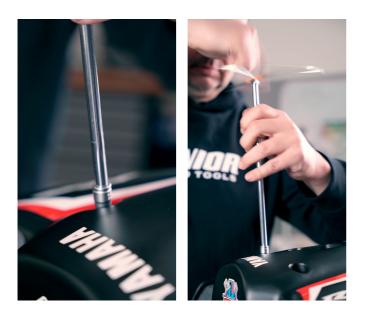

th 1/4" drive





Profili



#### Atributi proizvoda

- Materijal: Premium Plus ugljični čelik
- surface finish: zinc plated according to ISO 2081:2018 (E)
- 1/4" drive induction hardened
- The color code of the dimension is located on the T-handle
- The fixed T-handle provides a good grip for easier and faster work. And the 200 mm handle length allows to achieve tightening/loosening torques with minimum force on the T-handle.

• The wrench is also characterized by its low weight and excellent working balance. The T-handle of the wrench ensures accessibility to places that cannot be reached with conventional wrenches. The color-coded dimension marking ensures easy and quick identification.



\* Slike proizvoda su simbolične. Sve dimenzije su u mm, masa je u g.

#### upotreba (pictures)



### Photo (pictures)



## Related products

ľ

Socket wrench with T-handle

T-handle hex wrench